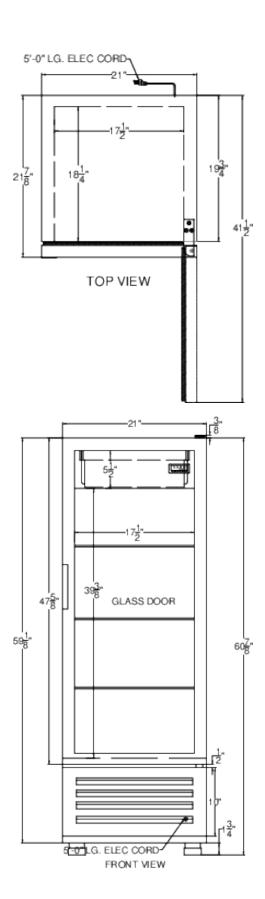

### **SCR801G Specifications:**

| Overview                      |                        |  |  |
|-------------------------------|------------------------|--|--|
| Height of Cabinet             | 60.88" (155 cm)        |  |  |
| Height to Hinge Cap           | 61.25" (156 cm)        |  |  |
| Width                         | 21.0" (53 cm)          |  |  |
| Depth                         | 21.88" (56 cm)         |  |  |
| Depth with door at 90°        | 41.5" (105 cm)         |  |  |
| Capacity                      | 7.56 cu.ft. (214 L)    |  |  |
| Defrost Type                  | Automatic              |  |  |
| Door                          | Glass                  |  |  |
| Cabinet                       | White                  |  |  |
| US Electrical Safety          | UL                     |  |  |
| Canadian Electrical<br>Safety | ULC                    |  |  |
| Sanitation                    | UL-S                   |  |  |
| Amps                          | 2.5                    |  |  |
| Voltage/Frequency             | 115 V AC/60 Hz         |  |  |
| Weight                        | 170.0 lbs. (77 kg)     |  |  |
| Shipping Weight               | 240.0 lbs. (109<br>kg) |  |  |
| Parts & Labor Warranty        | 1 Year                 |  |  |
| Compressor Warranty           | 5 Years                |  |  |
| UPC                           | 761101089218           |  |  |
| Refrigerator Features         |                        |  |  |
| Door Swing                    | RHD                    |  |  |
| Reversible                    | No                     |  |  |
| Shelf Type                    | Plastic                |  |  |
| Shelf Qty                     | 3                      |  |  |
| Adjustable Shelves            | Yes                    |  |  |
| Thermostat Type               | Digital                |  |  |
| Fan Type                      | Interior               |  |  |
| Refrigerant Type              | R290a                  |  |  |
| Refrigerant Amount            | 2.1oz.                 |  |  |
| High Side PSI                 | 293.0                  |  |  |
| Low Side PSI                  | 135.0                  |  |  |
| Interior Light                | Yes                    |  |  |
| Temperature Range             | 35.6° to 46.4°C        |  |  |
| Dimensions                    |                        |  |  |
| Interior Height               | 39.38" (100 cm)        |  |  |
| Interior Width                | 17.5" (44 cm)          |  |  |
| Interior Depth                | 18.25" (46 cm)         |  |  |
|                               |                        |  |  |