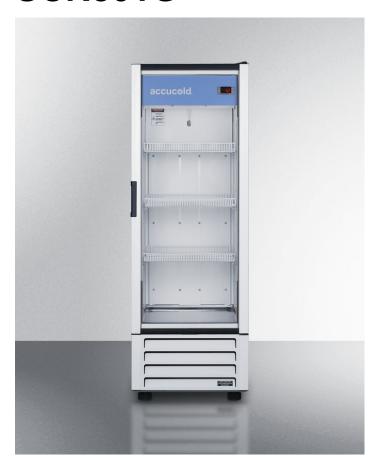

# SCR801G

61.25" x 21" x 21.88" (H x W x D)

7.56 cu.ft. commercial beverage center with self-closing glass door and digital controls

#### **Product Features:**

Commercial beverage center made in North All-refrigerator designed for use in commercial establishments America

| TAA compliant              | Ideal for GSA contracts and other applications requiring a unit to have been manufactured in a TAA designated country |  |
|----------------------------|-----------------------------------------------------------------------------------------------------------------------|--|
| Commercially listed        | UL-S listed to NSF-7 commercial standards                                                                             |  |
| Glass door                 | Tempered glass door provides heat-safe view of interior contents                                                      |  |
| Self-closing door          | Door automatically closes if left ajar to help protect items in high traffic settings                                 |  |
| Pocket handle              | Handle recessed in the side of the door for more efficiency in crowded commercial settings where every inch counts    |  |
| Fan-cooled interior        | Powerful fan-forced cooling to ensure fast temperature recovery                                                       |  |
| Automatic defrost          | Reduced user maintenance with automatic defrost                                                                       |  |
| High/low temperature alarm | Audible and visual alarm warns if the temperature goes out of range                                                   |  |
|                            |                                                                                                                       |  |