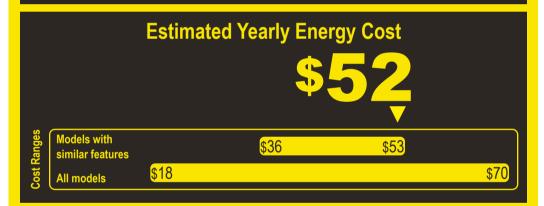

## Compare ONLY to other labels with yellow numbers.

Labels with yellow numbers are based on the same test procedures.

- Your cost will depend on your utility rates and use.
- · Both cost ranges based on models of similar size capacity.
- Models with similar features have automatic defrost, top-mounted freezer, automatic icemaker, and no through-the-door ice.
- Estimated energy cost based on a national average electricity cost of 12.9 cents per kWh.