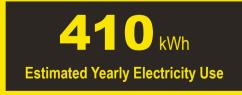

## Compare ONLY to other labels with yellow numbers.

Labels with yellow numbers are based on the same test procedures.

- Your cost will depend on your utility rates and use.
- · Both cost ranges based on models of similar size capacity.
- Models with similar features have automatic defrost, top-mounted freezer, automatic icemaker, and no through-the-door ice.
- Estimated energy cost based on a national average electricity cost of 12.9 cents per kWh.