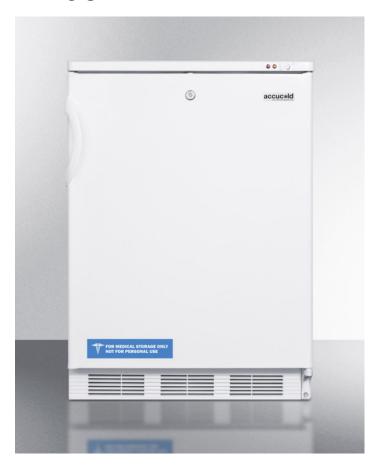

### accuc@ld

# VT65ML7BI

33.5" x 23.63" x 23.5" (H x W x D)

Commercial built-in undercounter medical all-freezer capable of -25° C operation, with front-mounted lock

### **Highlights:**

Factory-installed lock provides security you can count on

Flexible design allows built-in or freestanding use

-25° C operation for safe storage of temperature sensitive

#### **Product Features:**

| Commercially approved           | ETL-S listed to NSF-7 Standards for use in commercial establishments                                       |
|---------------------------------|------------------------------------------------------------------------------------------------------------|
| Built-in capable                | Make the best use of space by installing your appliance under the counter and flush with other cabinets    |
| Fully finished white cabinet    | Allows the unit to be used freestanding                                                                    |
| Factory installed lock          | Keep contents secure with a key lock on the door                                                           |
| Slim undercounter dimensions    | Less than 24 inches wide to fit tight spaces                                                               |
| -25° C capable                  | Low temperature operation is ideal for vaccine, pharmaceuticals, and other temperature sensitive materials |
| Manual defrost                  | Static cooling system for improved temperature stability                                                   |
| Three removable storage baskets | Conveniently organize your items while keeping the temperature stable when the door is opened              |
| Adjustable thermostat           | Manage the interior temperature with ease and accuracy                                                     |