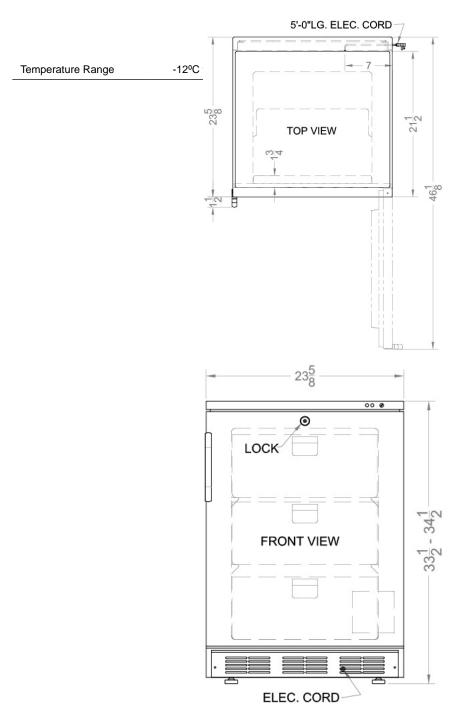

### **VT65ML7BI Specifications:**

| Overview                                                                                                                                                                                                                                     |                                                                                                      |
|----------------------------------------------------------------------------------------------------------------------------------------------------------------------------------------------------------------------------------------------|------------------------------------------------------------------------------------------------------|
| Height of Cabinet                                                                                                                                                                                                                            | 33.5" (85 cm)                                                                                        |
| Width                                                                                                                                                                                                                                        | 23.63" (60 cm)                                                                                       |
| Depth                                                                                                                                                                                                                                        | 23.5" (60 cm)                                                                                        |
| Depth with Handle                                                                                                                                                                                                                            | 25.13" (64 cm)                                                                                       |
| Depth with door at 90°                                                                                                                                                                                                                       | 46.13" (117 cm)                                                                                      |
| Capacity                                                                                                                                                                                                                                     | 3.5 cu.ft. (99 L)                                                                                    |
| Defrost Type                                                                                                                                                                                                                                 | Manual                                                                                               |
| Door                                                                                                                                                                                                                                         | White                                                                                                |
| Cabinet                                                                                                                                                                                                                                      | White                                                                                                |
| US Electrical Safety                                                                                                                                                                                                                         | UL                                                                                                   |
| Canadian Electrical<br>Safety                                                                                                                                                                                                                | ULC                                                                                                  |
| Sanitation                                                                                                                                                                                                                                   | ETL-S                                                                                                |
| Amps                                                                                                                                                                                                                                         | 1.3                                                                                                  |
| Weight                                                                                                                                                                                                                                       | 105.0 lbs. (48 kg)                                                                                   |
| Shipping Weight                                                                                                                                                                                                                              | 110.0 lbs. (50 kg)                                                                                   |
| Parts & Labor Warranty                                                                                                                                                                                                                       | 1 Year                                                                                               |
| Compressor Warranty                                                                                                                                                                                                                          | 5 Years                                                                                              |
| LIDC                                                                                                                                                                                                                                         | 701101010150                                                                                         |
| UPC                                                                                                                                                                                                                                          | 761101043159                                                                                         |
| Freezer                                                                                                                                                                                                                                      | 761101043159                                                                                         |
|                                                                                                                                                                                                                                              | 761101043159<br>RHD                                                                                  |
| Freezer                                                                                                                                                                                                                                      |                                                                                                      |
| Freezer Door Swing                                                                                                                                                                                                                           | RHD                                                                                                  |
| Freezer  Door Swing  Reversible                                                                                                                                                                                                              | RHD<br>Yes                                                                                           |
| Freezer  Door Swing  Reversible  Height Adjustable                                                                                                                                                                                           | RHD<br>Yes<br>1                                                                                      |
| Freezer  Door Swing  Reversible  Height Adjustable  Interior Height                                                                                                                                                                          | RHD Yes 1 24.25" (62 cm)                                                                             |
| Freezer  Door Swing  Reversible  Height Adjustable  Interior Height  Interior Width                                                                                                                                                          | RHD Yes 1 24.25" (62 cm) 17.75" (45 cm)                                                              |
| Freezer  Door Swing  Reversible  Height Adjustable  Interior Height  Interior Width  Interior Depth                                                                                                                                          | RHD  Yes  1  24.25" (62 cm)  17.75" (45 cm)  16.5" (42 cm)                                           |
| Freezer  Door Swing  Reversible  Height Adjustable  Interior Height  Interior Width  Interior Depth  Thermostat Type                                                                                                                         | RHD Yes 1 24.25" (62 cm) 17.75" (45 cm) 16.5" (42 cm) Dial                                           |
| Freezer  Door Swing  Reversible  Height Adjustable  Interior Height  Interior Width  Interior Depth  Thermostat Type  Fan Type                                                                                                               | RHD Yes  1 24.25" (62 cm) 17.75" (45 cm) 16.5" (42 cm) Dial Exterior                                 |
| Freezer  Door Swing  Reversible  Height Adjustable  Interior Height  Interior Width  Interior Depth  Thermostat Type  Fan Type  Refrigerant Type                                                                                             | RHD Yes 1 24.25" (62 cm) 17.75" (45 cm) 16.5" (42 cm) Dial Exterior R134a                            |
| Freezer  Door Swing  Reversible  Height Adjustable  Interior Height  Interior Width  Interior Depth  Thermostat Type  Fan Type  Refrigerant Type  Refrigerant Amount                                                                         | RHD Yes  1 24.25" (62 cm) 17.75" (45 cm) 16.5" (42 cm) Dial Exterior R134a 2.7 oz.                   |
| Freezer  Door Swing  Reversible  Height Adjustable  Interior Height  Interior Width  Interior Depth  Thermostat Type  Fan Type  Refrigerant Type  Refrigerant Amount  High Side PSI                                                          | RHD Yes 1 24.25" (62 cm) 17.75" (45 cm) 16.5" (42 cm) Dial Exterior R134a 2.7 oz. 235.0              |
| Freezer  Door Swing  Reversible  Height Adjustable  Interior Height  Interior Width  Interior Depth  Thermostat Type  Fan Type  Refrigerant Type  Refrigerant Amount  High Side PSI  Low Side PSI                                            | RHD Yes  1 24.25" (62 cm) 17.75" (45 cm) 16.5" (42 cm) Dial Exterior R134a 2.7 oz. 235.0 70.0        |
| Freezer  Door Swing  Reversible  Height Adjustable  Interior Height  Interior Width  Interior Depth  Thermostat Type  Fan Type  Refrigerant Type  Refrigerant Amount  High Side PSI  Low Side PSI  Level Legs                                | RHD Yes 1 24.25" (62 cm) 17.75" (45 cm) 16.5" (42 cm) Dial Exterior R134a 2.7 oz. 235.0 70.0 4       |
| Freezer  Door Swing  Reversible  Height Adjustable  Interior Height  Interior Width  Interior Depth  Thermostat Type  Fan Type  Refrigerant Type  Refrigerant Amount  High Side PSI  Level Legs  Interior Drawers                            | RHD Yes  1 24.25" (62 cm) 17.75" (45 cm) Dial Exterior R134a 2.7 oz. 235.0 70.0 4 Yes                |
| Freezer  Door Swing  Reversible  Height Adjustable  Interior Height  Interior Width  Interior Depth  Thermostat Type  Fan Type  Refrigerant Type  Refrigerant Amount  High Side PSI  Low Side PSI  Level Legs  Interior Drawers  Drawers Qty | RHD Yes 1 24.25" (62 cm) 17.75" (45 cm) 16.5" (42 cm) Dial Exterior R134a 2.7 oz. 235.0 70.0 4 Yes 3 |