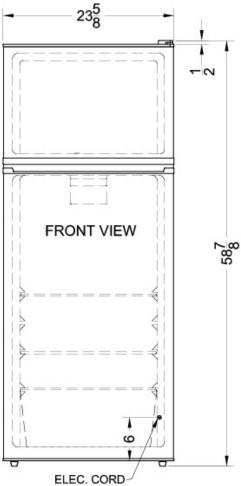

### FF1118W Specifications:

| Overview                            |                        |  |  |
|-------------------------------------|------------------------|--|--|
| Height of Cabinet                   | 58.38" (148 cm)        |  |  |
| Height to Hinge Cap                 | 58.88" (150 cm)        |  |  |
| Width                               | 23.63" (60 cm)         |  |  |
| Depth                               | 26.0" (66 cm)          |  |  |
| Depth with door at 90°              | 48.5" (123 cm)         |  |  |
| Capacity                            | 10.3 cu.ft. (292<br>L) |  |  |
| Defrost Type                        | Frost-Free             |  |  |
| Door                                | White                  |  |  |
| Cabinet                             | White                  |  |  |
| US Electrical Safety                | UL                     |  |  |
| Canadian Electrical Safety          | ULC                    |  |  |
| Energy Usage/Year                   | 297.0kWh/year          |  |  |
| Amps                                | 1.6                    |  |  |
| Voltage/Frequency                   | 115 V AC/60 Hz         |  |  |
| Weight                              | 130.0 lbs. (59 kg)     |  |  |
| Shipping Weight                     | 135.0 lbs. (61<br>kg)  |  |  |
| Estimated Time to Ship              | Next day shipping      |  |  |
| Parts & Labor Warranty              | 1 Year                 |  |  |
| Compressor Warranty                 | 5 Years                |  |  |
| Refrigerator-Freezer                |                        |  |  |
| Door Swing                          | RHD                    |  |  |
| Reversible                          | Yes                    |  |  |
| Adjustable Shelves                  | Yes                    |  |  |
| Crisper Qty                         | 1                      |  |  |
| Crisper Finish                      | Transparent            |  |  |
| Crisper Cover                       | Glass                  |  |  |
| Interior Light                      | Yes                    |  |  |
| Refrigerator - Interior<br>Height   | 40.0" (102 cm)         |  |  |
| Refrigerator - Interior Width       | 19.5" (50 cm)          |  |  |
| Refrigerator - Interior Depth       | 14.0" (36 cm)          |  |  |
| Refrigerator - Capacity             | 7.9 cu.ft              |  |  |
| Refrigerator - Shelf Type           | Wire                   |  |  |
| Refrigerator - Shelf Qty            | 2                      |  |  |
| Refrigerator - Full Door<br>Shelves | 4                      |  |  |