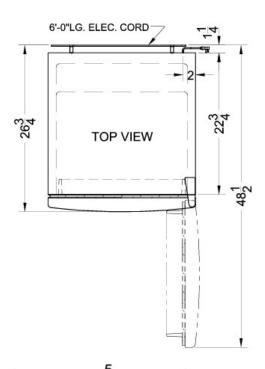

### FF1118W Specifications:

| Overview                            |                        |  |  |
|-------------------------------------|------------------------|--|--|
| Height of Cabinet                   | 58.38" (148 cm)        |  |  |
| Height to Hinge Cap                 | 58.88" (150 cm)        |  |  |
| Width                               | 23.63" (60 cm)         |  |  |
| Depth                               | 26.0" (66 cm)          |  |  |
| Depth with door at 90°              | 48.5" (123 cm)         |  |  |
| Capacity                            | 10.3 cu.ft. (292<br>L) |  |  |
| Defrost Type                        | Frost-Free             |  |  |
| Door                                | White                  |  |  |
| Cabinet                             | White                  |  |  |
| US Electrical Safety                | UL                     |  |  |
| Canadian Electrical Safety          | ULC                    |  |  |
| Energy Usage/Year                   | 297.0kWh/year          |  |  |
| Amps                                | 1.6                    |  |  |
| Voltage/Frequency                   | 115 V AC/60 Hz         |  |  |
| Weight                              | 130.0 lbs. (59 kg)     |  |  |
| Shipping Weight                     | 135.0 lbs. (61<br>kg)  |  |  |
| Estimated Time to Ship              | Next day shipping      |  |  |
| Parts & Labor Warranty              | 1 Year                 |  |  |
| Compressor Warranty                 | 5 Years                |  |  |
| Refrigerator-Freezer                |                        |  |  |
| Door Swing                          | RHD                    |  |  |
| Reversible                          | Yes                    |  |  |
| Adjustable Shelves                  | Yes                    |  |  |
| Crisper Qty                         | 1                      |  |  |
| Crisper Finish                      | Transparent            |  |  |
| Crisper Cover                       | Glass                  |  |  |
| Interior Light                      | Yes                    |  |  |
| Refrigerator - Interior<br>Height   | 40.0" (102 cm)         |  |  |
| Refrigerator - Interior Width       | 19.5" (50 cm)          |  |  |
| Refrigerator - Interior Depth       | 14.0" (36 cm)          |  |  |
| Refrigerator - Capacity             | 7.9 cu.ft              |  |  |
| Refrigerator - Shelf Type           | Wire                   |  |  |
| Refrigerator - Shelf Qty            | 2                      |  |  |
| Refrigerator - Full Door<br>Shelves | 4                      |  |  |