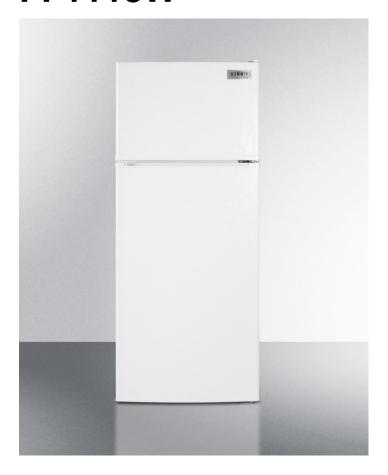

## **FF1118W**

58.88" x 23.63" x 26" (H x W x D)

ENERGY STAR qualified ADA compliant refrigeratorfreezer in white with frost-free operation