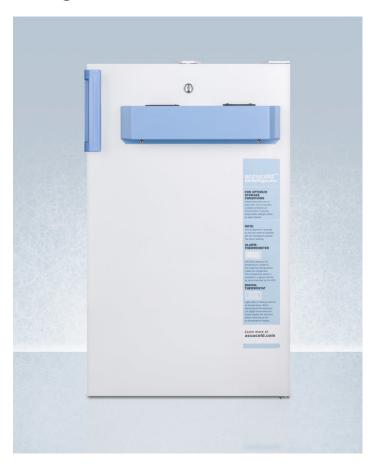

# FF511LBIMED2

33.5" x 19.25" x 22.63" (H x W x D)

Built-in undercounter auto defrost medical/scientific allrefrigerator with front control panel equipped with a digital thermostat and NIST calibrated thermometer/alarm; includes front lock, hospital grade cord, and internal fan

#### **Highlights:**

User-friendly front control panel keeps the thermostat and alarm in reach without having to open the door

Specially designed and featured to meet the CDC and VFC's guidelines for safe vaccine storage

#### **Product Features:**

| Reliable temperature stability      | Designed and engineered to store vaccines and other sensitive materials under stable temperature conditions                                                                                                                            |  |
|-------------------------------------|----------------------------------------------------------------------------------------------------------------------------------------------------------------------------------------------------------------------------------------|--|
| Built-in capable                    | Front-breathing system allows the unit to be used built-in                                                                                                                                                                             |  |
| Digital thermostat                  | Digital microprocessor for easy and precise temperature management, with all controls externally located for added convenience                                                                                                         |  |
| High/low temperature alarm          | Audible alarm sounds if the interior temperature rises or falls out of set range                                                                                                                                                       |  |
| NIST calibrated temperature display | Alarm includes continuous NIST calibrated display of the current interior and high/low temperature, and can be switched from Celsius to Fahrenheit at the touch of a button                                                            |  |
| Buffered temperature probe          | Thermometer probe is encased in a glycol-filled bottle and stored in a fixed box on the center shelf. This is the ideal way to produce temperature readings closest to stored contents, as recommended by the CDC and VFC's guidelines |  |
| Factory installed lock              | Keyed lock conveniently located towards the top of the door for added security (2 keys included)                                                                                                                                       |  |
| Automatic defrost                   | Reduced maintenance with auto defrost system                                                                                                                                                                                           |  |
| Internal fan                        | Fan-forced cooling ensures the unit is evenly cooled from top to bottom                                                                                                                                                                |  |