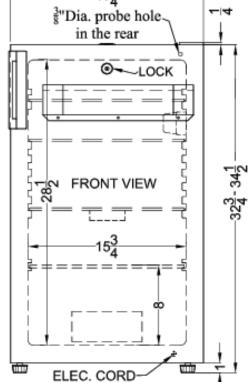

# FF511LBIMED2

33.5" x 19.25" x 22.63" (H x W x D)

Built-in undercounter auto defrost medical/scientific allrefrigerator with front control panel equipped with a digital thermostat and NIST calibrated thermometer/alarm; includes front lock, hospital grade cord, and internal fan