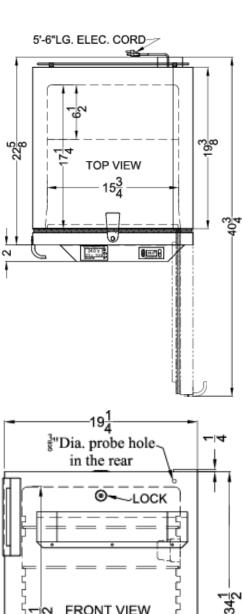

# FF511LBIMED2

33.5" x 19.25" x 22.63" (H x W x D)

Built-in undercounter auto defrost medical/scientific allrefrigerator with front control panel equipped with a digital thermostat and NIST calibrated thermometer/alarm; includes front lock, hospital grade cord, and internal fan