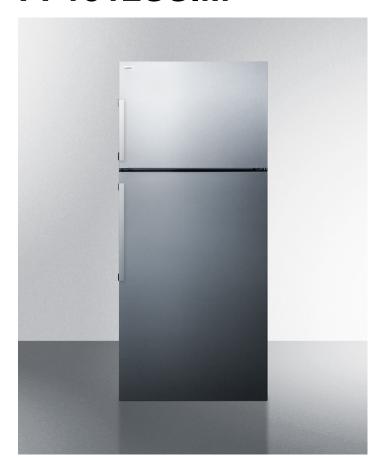

# **FF1512SSIM**

67.75" x 27.63" x 25.63" (H x W x D)

ENERGY STAR certified counter depth refrigerator-freezer with stainless steel doors, platinum cabinet, and icemaker

#### **Highlights:**

ENERGY STAR certified for huge savings

Full-size capacity in a unique counter depth fit

True frost-free operation saves you maintenance by preventing icy buildup

#### **Product Features:**

| ENERGY STAR Most Efficient 2016 recognition | This unit has been recognized as the Most Efficient of ENERGY STAR 2016, helping to prevent greenhouse gas emissions by meeting rigorous energy efficiency performance levels set by the U.S. Environmental Protection Agency |
|---------------------------------------------|-------------------------------------------------------------------------------------------------------------------------------------------------------------------------------------------------------------------------------|
| CEE Tier I qualified                        | Efficient design meets CEE Tier I specifications, using 20% less energy than DOE standards require for this product category                                                                                                  |
| ENERGY STAR certified                       | Rated by the DOE to perform with more efficiency than federal standards require, saving your unit energy and you on higher utility costs                                                                                      |
| Reversible stainless steel doors            | User-reversible door swing for added flexibility                                                                                                                                                                              |
| Designer handles                            | Brushed steel handles offer a modern look for the refrigerator                                                                                                                                                                |
| Frost-free operation                        | No-frost convenience for reduced user maintenance                                                                                                                                                                             |
| Factory installed icemaker                  | Keep a constant supply of ice cubes on hand inside the freezer                                                                                                                                                                |
| Large capacity                              | Generous capacity inside a counter deep footprint                                                                                                                                                                             |
| Adjustable glass shelves                    | Rearrange your refrigerator space to accommodate all shapes and sizes or remove shelves for a simple clean-up                                                                                                                 |