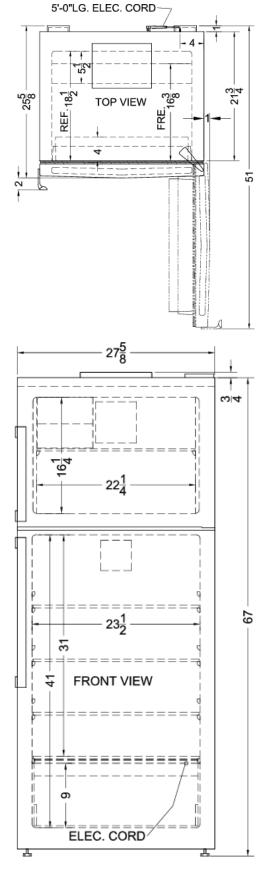

### FF1512SSIM Specifications:

| Overview                                                                                                                                                                                                          |                                                                                             |  |  |
|-------------------------------------------------------------------------------------------------------------------------------------------------------------------------------------------------------------------|---------------------------------------------------------------------------------------------|--|--|
| Height of Cabinet                                                                                                                                                                                                 | 67.75" (172 cm)                                                                             |  |  |
| Width                                                                                                                                                                                                             | 27.63" (70 cm)                                                                              |  |  |
| Width with Door Open                                                                                                                                                                                              | 28.63" (73 cm)                                                                              |  |  |
| Depth                                                                                                                                                                                                             | 25.63" (65 cm)                                                                              |  |  |
| Depth with Handle                                                                                                                                                                                                 | 27.63" (70 cm)                                                                              |  |  |
| Depth with door at 90°                                                                                                                                                                                            | 50.75" (129 cm)                                                                             |  |  |
| Capacity                                                                                                                                                                                                          | 12.6 cu.ft. (357<br>L)                                                                      |  |  |
| Defrost Type                                                                                                                                                                                                      | Frost-Free                                                                                  |  |  |
| Door                                                                                                                                                                                                              | Stainless Steel                                                                             |  |  |
| Cabinet                                                                                                                                                                                                           | Platinum                                                                                    |  |  |
| US Electrical Safety                                                                                                                                                                                              | UL                                                                                          |  |  |
| Canadian Electrical Safety                                                                                                                                                                                        | ULC                                                                                         |  |  |
| Energy Usage/Year                                                                                                                                                                                                 | 400.0kWh/year                                                                               |  |  |
| Amps                                                                                                                                                                                                              | 2.4                                                                                         |  |  |
| Voltage/Frequency                                                                                                                                                                                                 | 115 V AC/60 Hz                                                                              |  |  |
| Weight                                                                                                                                                                                                            | 185.0 lbs. (84<br>kg)                                                                       |  |  |
| Shipping Weight                                                                                                                                                                                                   | 200.0 lbs. (91<br>kg)                                                                       |  |  |
| Parts & Labor Warranty                                                                                                                                                                                            | 1 Year                                                                                      |  |  |
| Compressor Warranty                                                                                                                                                                                               | 5 Years                                                                                     |  |  |
| Refrigerator-Freezer                                                                                                                                                                                              |                                                                                             |  |  |
| Door Swing                                                                                                                                                                                                        | RHD                                                                                         |  |  |
| Door Swing                                                                                                                                                                                                        | INID                                                                                        |  |  |
| Reversible                                                                                                                                                                                                        | Yes                                                                                         |  |  |
|                                                                                                                                                                                                                   |                                                                                             |  |  |
| Reversible                                                                                                                                                                                                        | Yes                                                                                         |  |  |
| Reversible Adjustable Shelves                                                                                                                                                                                     | Yes<br>Yes                                                                                  |  |  |
| Reversible Adjustable Shelves Crisper Qty                                                                                                                                                                         | Yes<br>Yes                                                                                  |  |  |
| Reversible Adjustable Shelves Crisper Qty Crisper Finish                                                                                                                                                          | Yes Yes 1 Transparent                                                                       |  |  |
| Reversible Adjustable Shelves Crisper Qty Crisper Finish Crisper Cover                                                                                                                                            | Yes Yes 1 Transparent Glass                                                                 |  |  |
| Reversible Adjustable Shelves Crisper Qty Crisper Finish Crisper Cover Interior Light Refrigerator - Interior                                                                                                     | Yes Yes 1 Transparent Glass Yes                                                             |  |  |
| Reversible Adjustable Shelves Crisper Qty Crisper Finish Crisper Cover Interior Light Refrigerator - Interior Height                                                                                              | Yes Yes 1 Transparent Glass Yes 41.0" (104 cm)                                              |  |  |
| Reversible Adjustable Shelves Crisper Qty Crisper Finish Crisper Cover Interior Light Refrigerator - Interior Height Refrigerator - Interior Width                                                                | Yes Yes 1 Transparent Glass Yes 41.0" (104 cm) 23.5" (60 cm)                                |  |  |
| Reversible Adjustable Shelves Crisper Qty Crisper Finish Crisper Cover Interior Light Refrigerator - Interior Height Refrigerator - Interior Width Refrigerator - Interior Depth                                  | Yes Yes 1 Transparent Glass Yes 41.0" (104 cm) 23.5" (60 cm) 18.5" (47 cm)                  |  |  |
| Reversible  Adjustable Shelves  Crisper Qty  Crisper Finish  Crisper Cover  Interior Light  Refrigerator - Interior Height  Refrigerator - Interior Width  Refrigerator - Interior Depth  Refrigerator - Capacity | Yes Yes 1 Transparent Glass Yes 41.0" (104 cm) 23.5" (60 cm) 18.5" (47 cm) 9.67 cu.ft       |  |  |
| Reversible Adjustable Shelves Crisper Qty Crisper Finish Crisper Cover Interior Light Refrigerator - Interior Height Refrigerator - Interior Width Refrigerator - Capacity Refrigerator - Shelf Type              | Yes Yes 1 Transparent Glass Yes 41.0" (104 cm) 23.5" (60 cm) 18.5" (47 cm) 9.67 cu.ft Glass |  |  |

| Freezer - Interior Width    | 22.25" (57 cm) |
|-----------------------------|----------------|
| Freezer - Interior Depth    | 16.38" (42 cm) |
| Freezer - Capacity          | 2.89 cu.ft     |
| Freezer - Shelf Type        | Glass          |
| Freezer - Shelf Qty         | 1              |
| Freezer - Full Door Shelves | 1              |
| Thermostat Type             | Digital        |
| Fan Type                    | Interior       |
| Refrigerant Type            | R600a          |
| Refrigerant Amount          | 1.94 oz.       |
| High Side PSI               | 224.0          |
| Low Side PSI                | 53.0           |
| Level Legs                  | 2              |
| Compressor Step Height      | 9.0" (23 cm)   |
| Compressor Step Width       | 23.5" (60 cm)  |
| Compressor Step Depth       | 5.5" (14 cm)   |
|                             |                |