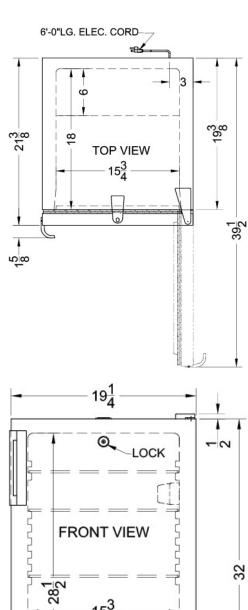

### FF511L7ADA Specifications:

| Overview                   |                    |  |  |
|----------------------------|--------------------|--|--|
| Height of Cabinet          | 32.0" (81 cm)      |  |  |
| Height to Hinge Cap        | 32.5" (83 cm)      |  |  |
| Width                      | 19.25" (49 cm)     |  |  |
| Depth                      | 21.38" (54 cm)     |  |  |
| Depth with Handle          | 23.0" (58 cm)      |  |  |
| Depth with door at 90°     | 39.5" (100 cm)     |  |  |
| Capacity                   | 4.1 cu.ft. (116 L) |  |  |
| Defrost Type               | Automatic          |  |  |
| Door                       | White              |  |  |
| Cabinet                    | White              |  |  |
| US Electrical Safety       | ETL                |  |  |
| Canadian Electrical Safety | ETL-C              |  |  |
| Sanitation                 | ETL-S              |  |  |
| Amps                       | 1.4                |  |  |
| Voltage/Frequency          | 115 V AC/60 Hz     |  |  |
| Weight                     | 57.0 lbs. (26 kg)  |  |  |
| Shipping Weight            | 80.0 lbs. (36 kg)  |  |  |
| Parts & Labor Warranty     | 1 Year             |  |  |
| Compressor Warranty        | 5 Years            |  |  |
| Refrigerator Features      |                    |  |  |
| Door Swing                 | RHD                |  |  |
| Reversible                 | Yes                |  |  |
| Crisper Qty                | 1                  |  |  |
| Crisper Finish             | Transparent        |  |  |
| Crisper Cover              | Glass              |  |  |
| Shelf Type                 | Wire               |  |  |
| Shelf Qty                  | 3                  |  |  |
| Adjustable Shelves         | Yes                |  |  |
| Thermostat Type            | Dial               |  |  |
| Refrigerant Type           | R134a              |  |  |
| Refrigerant Amount         | 1.75oz.            |  |  |
| High Side PSI              | 205.0              |  |  |
| Low Side PSI               | 103.0              |  |  |
| Level Legs Qty             | 2                  |  |  |
| Interior Light             | Yes                |  |  |
| Dimensions                 |                    |  |  |
| Interior Height            | 28.5" (72 cm)      |  |  |
| Interior Width             | 15.75" (40 cm)     |  |  |

| Interior Depth         | 18.0" (46 cm) |
|------------------------|---------------|
| Compressor Step Height | 8.0" (20 cm)  |
| Compressor Step Width  | 17.0" (43 cm) |
| Compressor Step Depth  | 6.75" (17 cm) |