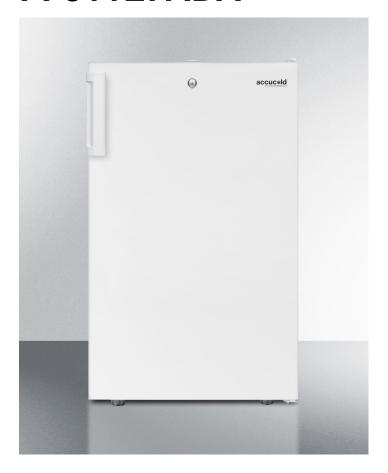

# FF511L7ADA

32.5" x 19.25" x 21.38" (H x W x D)

Commercially listed ADA Compliant 20" wide counter height all-refrigerator, auto defrost with a lock and white exterior

#### **Highlights:**

ETL-S listed for commercial use

32" height for use in ADA compliant settings

Freestanding all-refrigerator offers full 4.1 cu.ft. capacity

#### **Product Features:**

| Commercially listed                       | ETL-S listed to NSF standards for commercial use                                                       |  |
|-------------------------------------------|--------------------------------------------------------------------------------------------------------|--|
| ADA compliant                             | 32" high meets ADA guidelines                                                                          |  |
| Slim 20" width                            | Full 4.1 cu.ft. capacity inside conveniently slim footprint                                            |  |
| Fully finished white cabinet              | Allows the unit to be used freestanding                                                                |  |
| Factory installed lock                    | Top-mounted for convenient security                                                                    |  |
| Reversible door                           | Keep your options flexible with a reversible door that is easy to switch when your arrangement changes |  |
| Hospital grade cord with 'green dot' plug | Secure three-pronged cord for added unit safety                                                        |  |
| Automatic defrost                         | Reduced maintenance with auto defrost system                                                           |  |
| Adjustable shelves                        | Rearrange refrigerator space to accommodate all sizes or remove shelves for simple cleanup             |  |