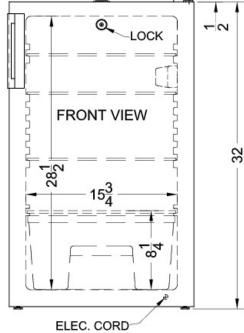

### FF511L7ADA Specifications:

| Overview                   |                    |  |  |
|----------------------------|--------------------|--|--|
| Height of Cabinet          | 32.0" (81 cm)      |  |  |
| Height to Hinge Cap        | 32.5" (83 cm)      |  |  |
| Width                      | 19.25" (49 cm)     |  |  |
| Depth                      | 21.38" (54 cm)     |  |  |
| Depth with Handle          | 23.0" (58 cm)      |  |  |
| Depth with door at 90°     | 39.5" (100 cm)     |  |  |
| Capacity                   | 4.1 cu.ft. (116 L) |  |  |
| Defrost Type               | Automatic          |  |  |
| Door                       | White              |  |  |
| Cabinet                    | White              |  |  |
| US Electrical Safety       | ETL                |  |  |
| Canadian Electrical Safety | ETL-C              |  |  |
| Sanitation                 | ETL-S              |  |  |
| Amps                       | 1.4                |  |  |
| Voltage/Frequency          | 115 V AC/60 Hz     |  |  |
| Weight                     | 57.0 lbs. (26 kg)  |  |  |
| Shipping Weight            | 80.0 lbs. (36 kg)  |  |  |
| Parts & Labor Warranty     | 1 Year             |  |  |
| Compressor Warranty        | 5 Years            |  |  |
| Refrigerator Features      |                    |  |  |
| Door Swing                 | RHD                |  |  |
| Reversible                 | Yes                |  |  |
| Crisper Qty                | 1                  |  |  |
| Crisper Finish             | Transparent        |  |  |
| Crisper Cover              | Glass              |  |  |
| Shelf Type                 | Wire               |  |  |
| Shelf Qty                  | 3                  |  |  |
| Adjustable Shelves         | Yes                |  |  |
| Thermostat Type            | Dial               |  |  |
| Refrigerant Type           | R134a              |  |  |
| Refrigerant Amount         | 1.75oz.            |  |  |
| High Side PSI              | 205.0              |  |  |
| Low Side PSI               | 103.0              |  |  |
| Level Legs Qty             | 2                  |  |  |
| Interior Light             | Yes                |  |  |
| Dimensions                 |                    |  |  |
| Interior Height            | 28.5" (72 cm)      |  |  |
| Interior Width             | 15.75" (40 cm)     |  |  |

| Interior Depth         | 18.0" (46 cm) |
|------------------------|---------------|
| Compressor Step Height | 8.0" (20 cm)  |
| Compressor Step Width  | 17.0" (43 cm) |
| Compressor Step Depth  | 6.75" (17 cm) |