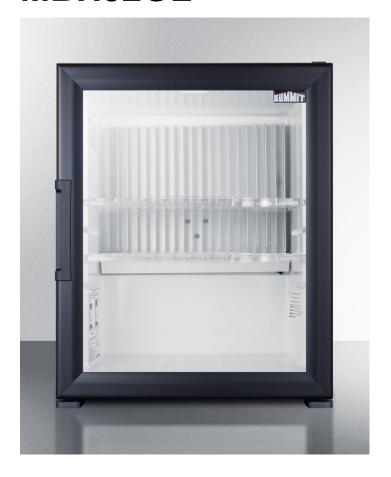

# MBH32GL

20.5" x 16.25" x 16.75" (H x W x D)

Silent solid state minibar with glass door and black cabinet

#### **Highlights:**

100% solid state vibration-free operation with no moving parts for silent operation

30% more energy efficient than standard absorption minibars

Safe construction with a non-toxic ammonia-free design