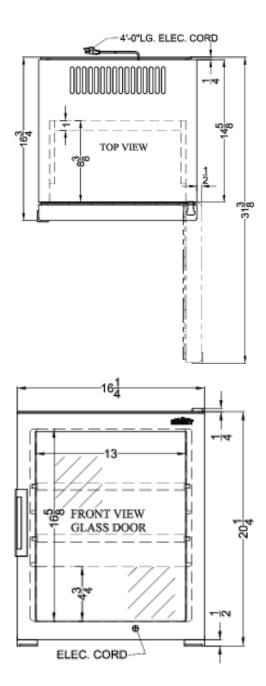

### **MBH32GL Specifications:**

| Overview                                                                                                                   |                                                      |
|----------------------------------------------------------------------------------------------------------------------------|------------------------------------------------------|
| Height of Cabinet                                                                                                          | 20.25" (51 cm)                                       |
| Height to Hinge Cap                                                                                                        | 20.5" (52 cm)                                        |
| Width                                                                                                                      | 16.25" (41 cm)                                       |
| Depth                                                                                                                      | 16.75" (43 cm)                                       |
| Depth with door at 90°                                                                                                     | 31.38" (80 cm)                                       |
| Capacity                                                                                                                   | 1.06 cu.ft. (30 L)                                   |
| Defrost Type                                                                                                               | Automatic                                            |
| Door                                                                                                                       | Glass                                                |
| Cabinet                                                                                                                    | Black                                                |
| US Electrical Safety                                                                                                       | UL                                                   |
| Canadian Electrical<br>Safety                                                                                              | ULC                                                  |
| Amps                                                                                                                       | 0.6                                                  |
| Voltage/Frequency                                                                                                          | 115 V AC/60 Hz                                       |
| Weight                                                                                                                     | 28.0 lbs. (13 kg)                                    |
| Shipping Weight                                                                                                            | 40.0 lbs. (18 kg)                                    |
| Parts & Labor Warranty                                                                                                     | 1 Year                                               |
| Refrigerator Features                                                                                                      |                                                      |
| Door Swing                                                                                                                 | RHD                                                  |
| Reversible                                                                                                                 | Yes                                                  |
| Shelf Type                                                                                                                 | Plastic                                              |
| Shelf Qty                                                                                                                  |                                                      |
|                                                                                                                            | 2                                                    |
| Adjustable Shelves                                                                                                         | 2<br>Yes                                             |
| Adjustable Shelves Thermostat Type                                                                                         |                                                      |
|                                                                                                                            | Yes                                                  |
| Thermostat Type                                                                                                            | Yes<br>Dial                                          |
| Thermostat Type Refrigerant Type                                                                                           | Yes<br>Dial<br>R134a                                 |
| Thermostat Type Refrigerant Type Refrigerant Amount                                                                        | Yes<br>Dial<br>R134a<br>1.3oz.                       |
| Thermostat Type Refrigerant Type Refrigerant Amount High Side PSI                                                          | Yes<br>Dial<br>R134a<br>1.3oz.<br>234.0              |
| Thermostat Type Refrigerant Type Refrigerant Amount High Side PSI Low Side PSI                                             | Yes Dial R134a 1.3oz. 234.0 233.0                    |
| Thermostat Type Refrigerant Type Refrigerant Amount High Side PSI Low Side PSI Level Legs Qty                              | Yes Dial R134a 1.3oz. 234.0 233.0                    |
| Thermostat Type Refrigerant Type Refrigerant Amount High Side PSI Low Side PSI Level Legs Qty Temperature Range            | Yes Dial R134a 1.3oz. 234.0 233.0 2 46.4°F to 57.2°F |
| Thermostat Type Refrigerant Type Refrigerant Amount High Side PSI Low Side PSI Level Legs Qty Temperature Range Dimensions | Yes Dial R134a 1.3oz. 234.0 233.0                    |