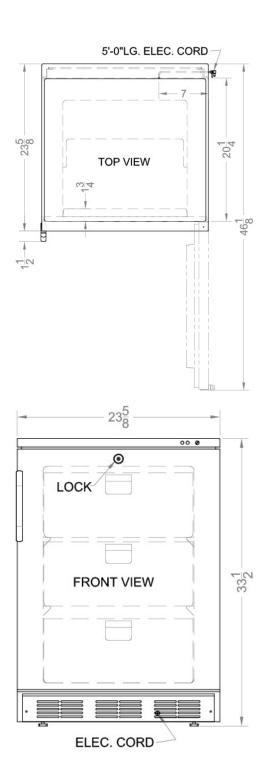

### **VT65MLMED Specifications:**

| Overview                                                 |                                           |
|----------------------------------------------------------|-------------------------------------------|
| Height of Cabinet                                        | 33.5" (85 cm)                             |
| Width                                                    | 23.63" (60 cm)                            |
| Depth                                                    | 23.5" (60 cm)                             |
| Depth with Handle                                        | 25.13" (64 cm)                            |
| Depth with door at 90°                                   | 46.13" (117 cm)                           |
| Capacity                                                 | 3.2 cu.ft. (91 L)                         |
| Defrost Type                                             | Manual                                    |
| Door                                                     | White                                     |
| Cabinet                                                  | White                                     |
| US Electrical Safety                                     | UL                                        |
| Canadian Electrical<br>Safety                            | ULC                                       |
| Amps                                                     | 1.3                                       |
| Shipping Weight                                          | 102.0 lbs. (46 kg)                        |
| Parts & Labor Warranty                                   | 1 Year                                    |
| Compressor Warranty                                      | 5 Years                                   |
| Freezer                                                  |                                           |
| Door Swing                                               | RHD                                       |
| Reversible                                               | Factory Reversible                        |
| Interior Height                                          | 24.25" (62 cm)                            |
| Interior Width                                           | 17.75" (45 cm)                            |
| Interior Depth                                           | 16.5" (42 cm)                             |
| Thermostat Type                                          | Dial                                      |
| Refrigerant Type                                         | R134a                                     |
| Refrigerant Amount                                       | 2.7 oz.                                   |
| High Side PSI                                            | 235.0                                     |
| Low Side PSI                                             | 70.0                                      |
|                                                          |                                           |
| Level Legs                                               | 2                                         |
| Level Legs<br>Interior Drawers                           | 2<br>Yes                                  |
|                                                          | ,                                         |
| Interior Drawers                                         | Yes<br>3                                  |
| Interior Drawers Drawers Qty                             | Yes<br>3<br>6.5" (17 cm)                  |
| Interior Drawers Drawers Qty Compressor Step Height      | Yes                                       |
| Drawers Qty Compressor Step Height Compressor Step Width | Yes<br>3<br>6.5" (17 cm)<br>17.5" (44 cm) |