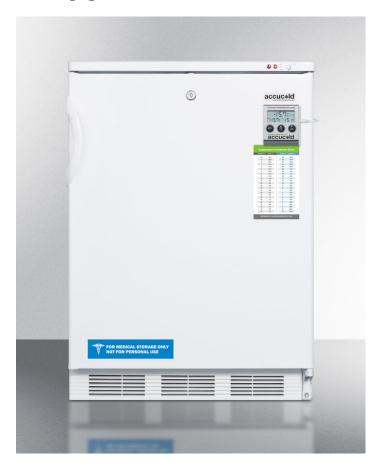

## accuc@ld

# VT65MLMED

33.5" x 23.63" x 23.5" (H x W x D)

24" wide all-freezer for freestanding use capable of -25° C operation; includes audible alarm, lock, and hospital grade plug

#### **Highlights:**

-25° C operation for safe storage of temperature sensitive materials

Includes a hospital grade cord with a 'green dot' plug

High temperature alarm includes external temperature readout

#### **Product Features:**

| -25°C capable                             | Low temperature capability ideal for certain sensitive items                                       |  |
|-------------------------------------------|----------------------------------------------------------------------------------------------------|--|
| Factory installed lock                    | Keyed lock for secure interior                                                                     |  |
| High temperature alarm                    | Warns of temperature fluctuations and includes an external temperature readout on the door         |  |
| Hospital grade cord with 'green dot' plug | Secure three-pronged cord for added unit safety                                                    |  |
| Manual defrost                            | Efficient performance with reliable temperature stability                                          |  |
| Pull-out drawers                          | Clear baskets for convenient and separated storage                                                 |  |
| Access port                               | Unit comes with a factory installed probe hole for users to connect their own monitoring equipment |  |
| Adjustable thermostat                     | Manage the temperature with ease and accuracy                                                      |  |
| Fully finished white cabinet              | Allows the unit to be used freestanding                                                            |  |