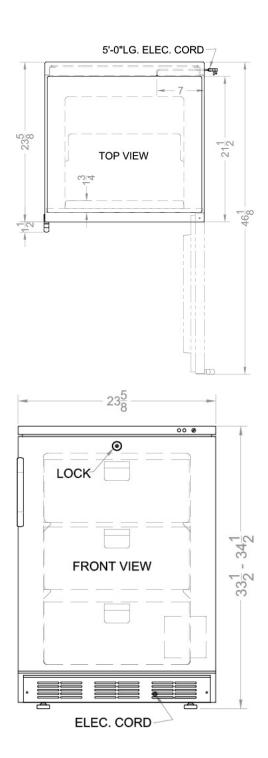

### **VT65MLBIMED Specifications:**

| Overview                      |                                |
|-------------------------------|--------------------------------|
| Height of Cabinet             | 33.5" (85 cm)                  |
| Width                         | 23.63" (60 cm)                 |
| Depth                         | 23.5" (60 cm)                  |
| Depth with Handle             | 25.13" (64 cm)                 |
| Depth with door at 90°        | 46.13" (117 cm)                |
| Capacity                      | 3.2 cu.ft. (91 L)              |
| Defrost Type                  | Manual                         |
| Door                          | White                          |
| Cabinet                       | White                          |
| US Electrical Safety          | UL                             |
| Canadian Electrical<br>Safety | ULC                            |
| Amps                          | 1.3                            |
| Shipping Weight               | 104.0 lbs. (47 kg)             |
| Parts & Labor Warranty        | 1 Year                         |
| Compressor Warranty           | 5 Years                        |
| Freezer                       |                                |
| Door Swing                    | RHD                            |
| Reversible                    | Factory Reversible             |
| Interior Height               | 24.25" (62 cm)                 |
| Interior Width                | 17.75" (45 cm)                 |
| Interior Depth                | 16.5" (42 cm)                  |
| Thermostat Type               | Dial                           |
| Fan Type                      | Exterior                       |
| Refrigerant Type              | R134a                          |
| Refrigerant Amount            | 2.7 oz.                        |
| High Side PSI                 | 235.0                          |
| Low Side PSI                  | 70.0                           |
| Level Legs                    | 4                              |
| Interior Drawers              | Yes                            |
| Drawers Qty                   | 3                              |
| 0                             | 6.0" (15 cm)                   |
| Compressor Step Height        |                                |
| Compressor Step Width         | 17.75" (45 cm)                 |
|                               | 17.75" (45 cm)<br>6.0" (15 cm) |
| Compressor Step Width         |                                |