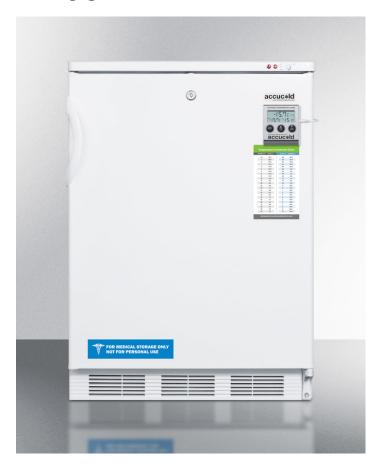

# VT65MLBIMED

33.5" x 23.63" x 23.5" (H x W x D)

Built-in undercounter freezer capable of -25° C operation; includes audible alarm, lock, and hospital grade plug

#### **Highlights:**

Flexible design allows built-in or freestanding use in 24" wide spaces

Factory installed lock provides security you can count on

High temperature alarm includes external temperature readout

#### **Product Features:**

| Slim undercounter dimensions              | Less than 24" wide to fit tight spaces                                                     |  |
|-------------------------------------------|--------------------------------------------------------------------------------------------|--|
| Built-in capable                          | Make the best use of space by installing your appliance under the counter                  |  |
| Factory installed lock                    | Keyed lock for secure interior                                                             |  |
| High temperature alarm                    | Warns of temperature fluctuations and includes an external temperature readout on the door |  |
| Hospital grade cord with 'green dot' plug | Secure three-pronged cord for added unit safety                                            |  |
| -25°C capable                             | Low temperature capability ideal for certain sensitive items                               |  |
| Manual defrost                            | Efficient performance with reliable temperature stability                                  |  |
| Adjustable thermostat                     | Manage the temperature with ease and accuracy                                              |  |
| Pull-out drawers                          | Clear baskets for convenient and separated storage                                         |  |