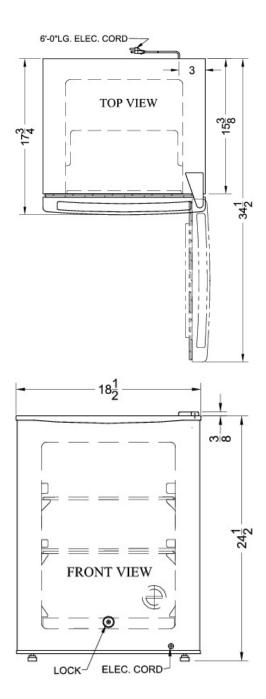

### **FS30LMED Specifications:**

| Height of Cabinet                                                                                                                                                          |                                                                                                |
|----------------------------------------------------------------------------------------------------------------------------------------------------------------------------|------------------------------------------------------------------------------------------------|
|                                                                                                                                                                            | 24.5" (62 cm)                                                                                  |
| Height to Hinge Cap                                                                                                                                                        | 24.63" (63 cm)                                                                                 |
| Width                                                                                                                                                                      | 18.5" (47 cm)                                                                                  |
| Depth                                                                                                                                                                      | 17.75" (45 cm)                                                                                 |
| Depth with door at 90°                                                                                                                                                     | 34.5" (88 cm)                                                                                  |
| Capacity                                                                                                                                                                   | 1.8 cu.ft. (51 L)                                                                              |
| Defrost Type                                                                                                                                                               | Manual                                                                                         |
| Door                                                                                                                                                                       | White                                                                                          |
| Cabinet                                                                                                                                                                    | White                                                                                          |
| US Electrical Safety                                                                                                                                                       | ETL                                                                                            |
| Canadian Electrical<br>Safety                                                                                                                                              | ETL-C                                                                                          |
| Amps                                                                                                                                                                       | 0.8                                                                                            |
| Voltage/Frequency                                                                                                                                                          | 115 V AC/60 Hz                                                                                 |
| Weight                                                                                                                                                                     | 50.0 lbs. (23 kg)                                                                              |
| Shipping Weight                                                                                                                                                            | 60.0 lbs. (27 kg)                                                                              |
| Parts & Labor Warranty                                                                                                                                                     | 1 Year                                                                                         |
|                                                                                                                                                                            |                                                                                                |
| Compressor Warranty                                                                                                                                                        | 5 Years                                                                                        |
| Compressor Warranty Freezer                                                                                                                                                | 5 Years                                                                                        |
| •                                                                                                                                                                          | 5 Years                                                                                        |
| Freezer                                                                                                                                                                    |                                                                                                |
| Freezer Door Swing                                                                                                                                                         | RHD                                                                                            |
| Freezer  Door Swing  Reversible                                                                                                                                            | RHD<br>Factory Reversible                                                                      |
| Freezer  Door Swing  Reversible  Interior Height                                                                                                                           | RHD<br>Factory Reversible<br>18.63" (47 cm)                                                    |
| Freezer  Door Swing  Reversible  Interior Height  Interior Width                                                                                                           | RHD<br>Factory Reversible<br>18.63" (47 cm)<br>13.38" (34 cm)                                  |
| Freezer  Door Swing  Reversible  Interior Height  Interior Width  Interior Depth                                                                                           | RHD Factory Reversible 18.63" (47 cm) 13.38" (34 cm) 13.0" (33 cm)                             |
| Freezer  Door Swing  Reversible  Interior Height  Interior Width  Interior Depth  Shelf Type                                                                               | RHD Factory Reversible 18.63" (47 cm) 13.38" (34 cm) 13.0" (33 cm) Wire                        |
| Freezer  Door Swing  Reversible  Interior Height  Interior Width  Interior Depth  Shelf Type  Shelf Qty                                                                    | RHD Factory Reversible 18.63" (47 cm) 13.38" (34 cm) 13.0" (33 cm) Wire                        |
| Freezer  Door Swing  Reversible  Interior Height  Interior Width  Interior Depth  Shelf Type  Shelf Qty  Thermostat Type                                                   | RHD Factory Reversible 18.63" (47 cm) 13.38" (34 cm) 13.0" (33 cm) Wire 2 Dial                 |
| Freezer  Door Swing  Reversible  Interior Height  Interior Width  Interior Depth  Shelf Type  Shelf Qty  Thermostat Type  Refrigerant Type                                 | RHD Factory Reversible 18.63" (47 cm) 13.38" (34 cm) 13.0" (33 cm) Wire 2 Dial R600a           |
| Freezer  Door Swing  Reversible  Interior Height  Interior Width  Interior Depth  Shelf Type  Shelf Qty  Thermostat Type  Refrigerant Type  Refrigerant Amount             | RHD Factory Reversible 18.63" (47 cm) 13.38" (34 cm) 13.0" (33 cm) Wire 2 Dial R600a 0.8 oz.   |
| Freezer  Door Swing  Reversible  Interior Height  Interior Width  Interior Depth  Shelf Type  Shelf Qty  Thermostat Type  Refrigerant Type  Refrigerant Amount  Level Legs | RHD Factory Reversible 18.63" (47 cm) 13.38" (34 cm) 13.0" (33 cm) Wire 2 Dial R600a 0.8 oz. 2 |