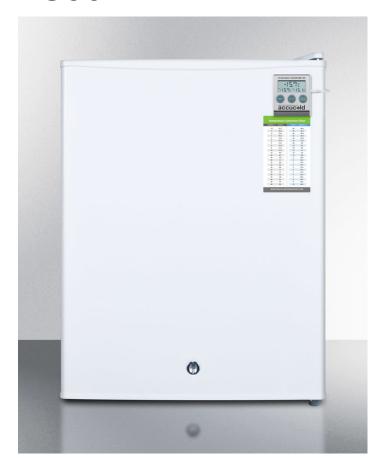

## accuc@ld

# FS30LMED

24.63" x 18.5" x 17.75" (H x W x D)

Compact manual defrost all-freezer for medical/general purpose use, with alarm, hospital grade cord, external thermometer and lock

#### **Highlights:**

Designed for general purpose use in medical and scientific facilities

External NIST calibrated temperature readout

High/low temperature alarm warns of fluctuations outside the specified temperature range

#### **Product Features:**

| Compact dimensions                        | Sized for easy use on top of counters                                                   |
|-------------------------------------------|-----------------------------------------------------------------------------------------|
| Manual defrost                            | Static cooling system for improved temperature stability                                |
| Temperature alarm                         | High/low temperature alarm audibly warns when interior is out of set range              |
| NIST calibrated temperature display       | Alarm includes NIST calibrated display of the current interior and high/low temperature |
| Hospital grade cord with 'green dot' plug | Secure three-pronged cord for added unit safety                                         |
| -20°C capable                             | Low temperature capability ideal for certain sensitive items                            |
| Factory installed lock                    | Keyed lock for a secure interior                                                        |
| Adjustable thermostat                     | Dial thermostat located inside the unit                                                 |
| Removable shelves                         | Wire shelves can be removed to accommodate different sizes or for easy cleanup          |