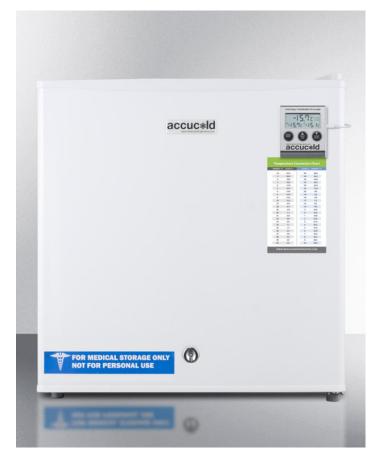

#### Compact dimensions Ideal size for use on top of counters -20° capable Low temperature capability ideal for certain sensitive items Factory installed lock Keyed lock for secure interior High temperature alarm Warns of temperature fluctuations and includes an external temperature readout on the door NIST calibrated temperature display Alarm includes NIST calibrated display of the current interior and high/low temperature Hospital grade cord with 'green dot' plug Secure three-pronged cord for added unit safety Manual defrost Static cooling system for reduced temperature fluctuations Removable shelf Includes one wire shelf for easier storage One-piece interior liner Seamless interior for easier cleanup

#### 20" x 18.5" x 17.63" (H x W x D)

Compact all-freezer capable of -20° C degree operation, with lock, alarm with temperature display, and hospital grade cord

#### **Highlights:**

Compact size for easy placement above counters

Factory installed lock provides security you can count on

High temperature alarm includes external NIST calibrated temperature readout