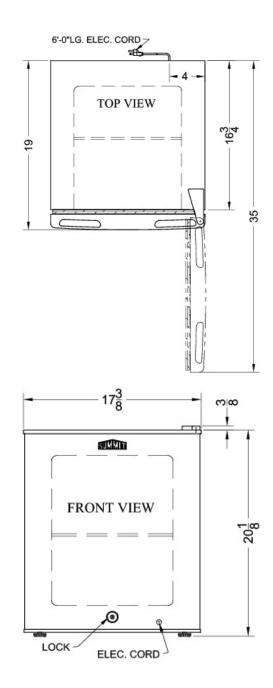

#### **FS24LMED Specifications:**

| Overview                      |                    |
|-------------------------------|--------------------|
| Height of Cabinet             | 19.63" (50 cm)     |
| Height to Hinge Cap           | 20.0" (51 cm)      |
| Width                         | 18.5" (47 cm)      |
| Depth                         | 17.63" (45 cm)     |
| Depth with door at 90°        | 34.5" (88 cm)      |
| Capacity                      | 1.4 cu.ft. (40 L)  |
| Defrost Type                  | Manual             |
| Door                          | White              |
| Cabinet                       | White              |
| US Electrical Safety          | ETL                |
| Canadian Electrical<br>Safety | ETL-C              |
| Amps                          | 0.8                |
| Voltage/Frequency             | 115 V AC/60 Hz     |
| Weight                        | 35.0 lbs. (16 kg)  |
| Shipping Weight               | 55.0 lbs. (25 kg)  |
| Parts & Labor Warranty        | 1 Year             |
| Compressor Warranty           | 5 Years            |
| Freezer                       |                    |
| Door Swing                    | RHD                |
| Reversible                    | Factory Reversible |
| Interior Height               | 14.38" (37 cm)     |
| Interior Width                | 13.5" (34 cm)      |
| Interior Depth                | 13.25" (34 cm)     |
| Shelf Type                    | Wire               |
| Shelf Qty                     | 1                  |
| Thermostat Type               | Dial               |
| Refrigerant Type              | R134a              |
| Refrigerant Amount            | 1.5 oz.            |
| Level Legs                    | 2                  |
| Compressor Step Height        | 8.5" (22 cm)       |
| Compressor Step Width         | 13.5" (34 cm)      |
|                               |                    |
| Compressor Step Depth         | 6.0" (15 cm)       |