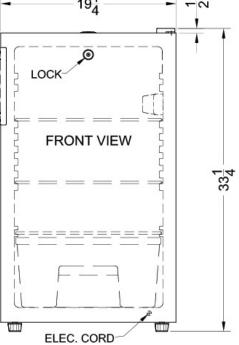

#### 34" x 19.25" x 21.38" (H x W x D)

20" wide counter height all-refrigerator for medical use, with internal fan, lock, temperature alarm, and hospital grade plug; Replaces FF510LMED

### **FF511LMED Specifications:**

| Overview                                                                                                                                                                                                                                                                          |                                                                                                                                                 |
|-----------------------------------------------------------------------------------------------------------------------------------------------------------------------------------------------------------------------------------------------------------------------------------|-------------------------------------------------------------------------------------------------------------------------------------------------|
| Height of Cabinet                                                                                                                                                                                                                                                                 | 33.5" (85 cm)                                                                                                                                   |
| Height to Hinge Cap                                                                                                                                                                                                                                                               | 34.0" (86 cm)                                                                                                                                   |
| Width                                                                                                                                                                                                                                                                             | 19.25" (49 cm)                                                                                                                                  |
| Depth                                                                                                                                                                                                                                                                             | 21.38" (54 cm)                                                                                                                                  |
| Depth with Handle                                                                                                                                                                                                                                                                 | 23.0" (58 cm)                                                                                                                                   |
| Depth with door at 90°                                                                                                                                                                                                                                                            | 39.5" (100 cm)                                                                                                                                  |
| Capacity                                                                                                                                                                                                                                                                          | 4.1 cu.ft. (116 L)                                                                                                                              |
| Defrost Type                                                                                                                                                                                                                                                                      | Automatic                                                                                                                                       |
| Door                                                                                                                                                                                                                                                                              | White                                                                                                                                           |
| Cabinet                                                                                                                                                                                                                                                                           | White                                                                                                                                           |
| US Electrical Safety                                                                                                                                                                                                                                                              | ETL                                                                                                                                             |
| Canadian Electrical<br>Safety                                                                                                                                                                                                                                                     | ETL-C                                                                                                                                           |
| Amps                                                                                                                                                                                                                                                                              | 1.4                                                                                                                                             |
| Voltage/Frequency                                                                                                                                                                                                                                                                 | 115 V AC/60 Hz                                                                                                                                  |
| Weight                                                                                                                                                                                                                                                                            | 64.0 lbs. (29 kg)                                                                                                                               |
| Shipping Weight                                                                                                                                                                                                                                                                   | 85.0 lbs. (39 kg)                                                                                                                               |
| Parts & Labor Warranty                                                                                                                                                                                                                                                            | 1 Year                                                                                                                                          |
| Compressor Warranty                                                                                                                                                                                                                                                               | 5 Years                                                                                                                                         |
| Refrigerator Features                                                                                                                                                                                                                                                             |                                                                                                                                                 |
| Refrigerator Features                                                                                                                                                                                                                                                             |                                                                                                                                                 |
| Door Swing                                                                                                                                                                                                                                                                        | RHD                                                                                                                                             |
| -                                                                                                                                                                                                                                                                                 | RHD<br>Factory Reversible                                                                                                                       |
| Door Swing                                                                                                                                                                                                                                                                        |                                                                                                                                                 |
| Door Swing<br>Reversible                                                                                                                                                                                                                                                          | Factory Reversible                                                                                                                              |
| Door Swing<br>Reversible<br>Shelf Type                                                                                                                                                                                                                                            | Factory Reversible<br>Wire                                                                                                                      |
| Door Swing<br>Reversible<br>Shelf Type<br>Shelf Qty                                                                                                                                                                                                                               | Factory Reversible<br>Wire                                                                                                                      |
| Door Swing<br>Reversible<br>Shelf Type<br>Shelf Qty<br>Adjustable Shelves                                                                                                                                                                                                         | Factory Reversible<br>Wire<br>3<br>Yes                                                                                                          |
| Door Swing<br>Reversible<br>Shelf Type<br>Shelf Qty<br>Adjustable Shelves<br>Thermostat Type                                                                                                                                                                                      | Factory Reversible<br>Wire<br>3<br>Yes<br>Dial                                                                                                  |
| Door Swing<br>Reversible<br>Shelf Type<br>Shelf Qty<br>Adjustable Shelves<br>Thermostat Type<br>Fan Type                                                                                                                                                                          | Factory Reversible<br>Wire<br>3<br>Yes<br>Dial<br>Interior                                                                                      |
| Door Swing<br>Reversible<br>Shelf Type<br>Shelf Qty<br>Adjustable Shelves<br>Thermostat Type<br>Fan Type<br>Refrigerant Type                                                                                                                                                      | Factory Reversible<br>Wire<br>3<br>Yes<br>Dial<br>Interior<br>R134a                                                                             |
| Door Swing<br>Reversible<br>Shelf Type<br>Shelf Qty<br>Adjustable Shelves<br>Thermostat Type<br>Fan Type<br>Refrigerant Type<br>Refrigerant Amount                                                                                                                                | Factory Reversible<br>Wire<br>3<br>Yes<br>Dial<br>Interior<br>R134a<br>1.75oz.                                                                  |
| Door Swing<br>Reversible<br>Shelf Type<br>Shelf Qty<br>Adjustable Shelves<br>Thermostat Type<br>Fan Type<br>Refrigerant Type<br>Refrigerant Amount<br>High Side PSI                                                                                                               | Factory Reversible<br>Wire<br>3<br>Yes<br>Dial<br>Interior<br>R134a<br>1.75oz.<br>205.0                                                         |
| Door Swing<br>Reversible<br>Shelf Type<br>Shelf Qty<br>Adjustable Shelves<br>Thermostat Type<br>Fan Type<br>Refrigerant Type<br>Refrigerant Amount<br>High Side PSI<br>Low Side PSI                                                                                               | Factory Reversible<br>Wire<br>3<br>Yes<br>Dial<br>Interior<br>R134a<br>1.75oz.<br>205.0<br>103.0                                                |
| Door Swing<br>Reversible<br>Shelf Type<br>Shelf Qty<br>Adjustable Shelves<br>Thermostat Type<br>Fan Type<br>Refrigerant Type<br>Refrigerant Amount<br>High Side PSI<br>Low Side PSI<br>Level Legs Qty                                                                             | Factory Reversible<br>Wire<br>3<br>Yes<br>Dial<br>Interior<br>R134a<br>1.75oz.<br>205.0<br>103.0<br>2                                           |
| Door Swing<br>Reversible<br>Shelf Type<br>Shelf Qty<br>Adjustable Shelves<br>Thermostat Type<br>Fan Type<br>Refrigerant Type<br>Refrigerant Amount<br>High Side PSI<br>Low Side PSI<br>Level Legs Qty<br>Interior Light                                                           | Factory Reversible<br>Wire<br>3<br>Yes<br>Dial<br>Interior<br>R134a<br>1.75oz.<br>205.0<br>103.0<br>2                                           |
| Door Swing<br>Reversible<br>Shelf Type<br>Shelf Qty<br>Adjustable Shelves<br>Thermostat Type<br>Fan Type<br>Refrigerant Type<br>Refrigerant Amount<br>High Side PSI<br>Low Side PSI<br>Level Legs Qty<br>Interior Light<br><b>Dimensions</b>                                      | Factory Reversible<br>Wire<br>3<br>Yes<br>Dial<br>Interior<br>R134a<br>1.75oz.<br>205.0<br>103.0<br>2<br>Yes                                    |
| Door Swing<br>Reversible<br>Shelf Type<br>Shelf Qty<br>Adjustable Shelves<br>Thermostat Type<br>Fan Type<br>Refrigerant Type<br>Refrigerant Amount<br>High Side PSI<br>Low Side PSI<br>Level Legs Qty<br>Interior Light<br><b>Dimensions</b><br>Interior Height                   | Factory Reversible<br>Wire<br>3<br>3<br>Yes<br>Dial<br>Interior<br>R134a<br>1.75oz.<br>205.0<br>103.0<br>2<br>Yes<br>28.5" (72 cm)              |
| Door Swing<br>Reversible<br>Shelf Type<br>Shelf Qty<br>Adjustable Shelves<br>Thermostat Type<br>Fan Type<br>Refrigerant Type<br>Refrigerant Amount<br>High Side PSI<br>Low Side PSI<br>Level Legs Qty<br>Interior Light<br><b>Dimensions</b><br>Interior Height<br>Interior Width | Factory Reversible<br>Wire<br>3<br>Yes<br>Dial<br>Interior<br>R134a<br>1.75oz.<br>205.0<br>103.0<br>2<br>Yes<br>28.5" (72 cm)<br>15.75" (40 cm) |

| Compressor Step Width | 17.0" (43 cm) |
|-----------------------|---------------|
| Compressor Step Depth | 6.75" (17 cm) |
|                       |               |

6'-0"LG. ELEC. CORD

ACCUCOLD DIVISION, FELIX STORCH, INC. | ISO 9001:2008 Certified 770 Garrison Avenue Bronx, NY 10474 USA TEL 718-893-3900 FAX 844-478-8799