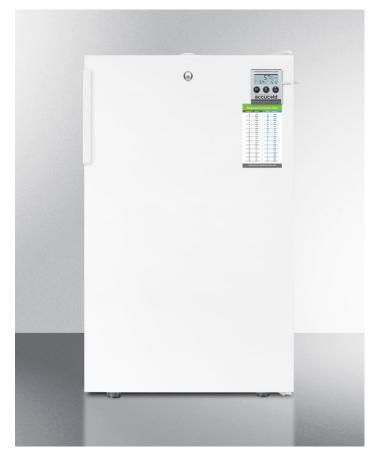

# FF511LMED

#### 34" x 19.25" x 21.38" (H x W x D)

20" wide counter height all-refrigerator for medical use, with internal fan, lock, temperature alarm, and hospital grade plug; Replaces FF510LMED

#### **Highlights:**

Fully featured for use in medical and laboratory facilities Includes a hospital grade cord with a 'green dot' plug Internal fan ensures evenly cooled interior

#### **Product Features:**

| Slim 20" width                            | Full 4.1 cu.ft. capacity inside conveniently slim footprint                                |  |
|-------------------------------------------|--------------------------------------------------------------------------------------------|--|
| Automatic defrost                         | Reduced maintenance with auto defrost system                                               |  |
| Internal fan                              | Fan-forced cooling ensures the unit is evenly cooled from top to bottom                    |  |
| Factory installed lock                    | Top-mounted for convenient security                                                        |  |
| Fully finished white cabinet              | Allows the unit to be used freestanding                                                    |  |
| Hospital grade cord with 'green dot' plug | Secure three-pronged cord for added unit safety                                            |  |
| High temperature alarm                    | Warns of temperature fluctuations and includes an external temperature readout on the door |  |
| Adjustable shelves                        | Rearrange refrigerator space to accommodate all sizes or remove shelves for simple cleanup |  |
| Flat door liner                           | Easy to clean, with more depth for storage                                                 |  |