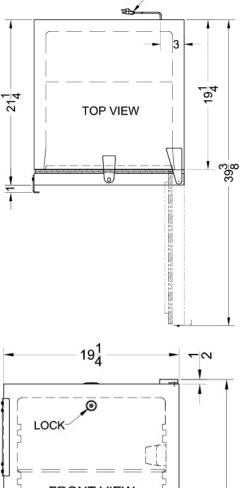

#### 34" x 19.25" x 21.38" (H x W x D)

20" wide counter height all-refrigerator for medical use, with internal fan, lock, temperature alarm, and hospital grade plug; Replaces FF510LMED

### **FF511LMED Specifications:**

| Overview                                                                                                                                                                                                                                                                          |                                                                                                                                                 |
|-----------------------------------------------------------------------------------------------------------------------------------------------------------------------------------------------------------------------------------------------------------------------------------|-------------------------------------------------------------------------------------------------------------------------------------------------|
| Height of Cabinet                                                                                                                                                                                                                                                                 | 33.5" (85 cm)                                                                                                                                   |
| Height to Hinge Cap                                                                                                                                                                                                                                                               | 34.0" (86 cm)                                                                                                                                   |
| Width                                                                                                                                                                                                                                                                             | 19.25" (49 cm)                                                                                                                                  |
| Depth                                                                                                                                                                                                                                                                             | 21.38" (54 cm)                                                                                                                                  |
| Depth with Handle                                                                                                                                                                                                                                                                 | 23.0" (58 cm)                                                                                                                                   |
| Depth with door at 90°                                                                                                                                                                                                                                                            | 39.5" (100 cm)                                                                                                                                  |
| Capacity                                                                                                                                                                                                                                                                          | 4.1 cu.ft. (116 L)                                                                                                                              |
| Defrost Type                                                                                                                                                                                                                                                                      | Automatic                                                                                                                                       |
| Door                                                                                                                                                                                                                                                                              | White                                                                                                                                           |
| Cabinet                                                                                                                                                                                                                                                                           | White                                                                                                                                           |
| US Electrical Safety                                                                                                                                                                                                                                                              | ETL                                                                                                                                             |
| Canadian Electrical<br>Safety                                                                                                                                                                                                                                                     | ETL-C                                                                                                                                           |
| Amps                                                                                                                                                                                                                                                                              | 1.4                                                                                                                                             |
| Voltage/Frequency                                                                                                                                                                                                                                                                 | 115 V AC/60 Hz                                                                                                                                  |
| Weight                                                                                                                                                                                                                                                                            | 64.0 lbs. (29 kg)                                                                                                                               |
| Shipping Weight                                                                                                                                                                                                                                                                   | 85.0 lbs. (39 kg)                                                                                                                               |
| Parts & Labor Warranty                                                                                                                                                                                                                                                            | 1 Year                                                                                                                                          |
| Compressor Warranty                                                                                                                                                                                                                                                               | 5 Years                                                                                                                                         |
| Refrigerator Features                                                                                                                                                                                                                                                             |                                                                                                                                                 |
| Refrigerator Features                                                                                                                                                                                                                                                             |                                                                                                                                                 |
| Door Swing                                                                                                                                                                                                                                                                        | RHD                                                                                                                                             |
| -                                                                                                                                                                                                                                                                                 | RHD<br>Factory Reversible                                                                                                                       |
| Door Swing                                                                                                                                                                                                                                                                        |                                                                                                                                                 |
| Door Swing<br>Reversible                                                                                                                                                                                                                                                          | Factory Reversible                                                                                                                              |
| Door Swing<br>Reversible<br>Shelf Type                                                                                                                                                                                                                                            | Factory Reversible<br>Wire                                                                                                                      |
| Door Swing<br>Reversible<br>Shelf Type<br>Shelf Qty                                                                                                                                                                                                                               | Factory Reversible<br>Wire                                                                                                                      |
| Door Swing<br>Reversible<br>Shelf Type<br>Shelf Qty<br>Adjustable Shelves                                                                                                                                                                                                         | Factory Reversible<br>Wire<br>3<br>Yes                                                                                                          |
| Door Swing<br>Reversible<br>Shelf Type<br>Shelf Qty<br>Adjustable Shelves<br>Thermostat Type                                                                                                                                                                                      | Factory Reversible<br>Wire<br>3<br>Yes<br>Dial                                                                                                  |
| Door Swing<br>Reversible<br>Shelf Type<br>Shelf Qty<br>Adjustable Shelves<br>Thermostat Type<br>Fan Type                                                                                                                                                                          | Factory Reversible<br>Wire<br>3<br>Yes<br>Dial<br>Interior                                                                                      |
| Door Swing<br>Reversible<br>Shelf Type<br>Shelf Qty<br>Adjustable Shelves<br>Thermostat Type<br>Fan Type<br>Refrigerant Type                                                                                                                                                      | Factory Reversible<br>Wire<br>3<br>Yes<br>Dial<br>Interior<br>R134a                                                                             |
| Door Swing<br>Reversible<br>Shelf Type<br>Shelf Qty<br>Adjustable Shelves<br>Thermostat Type<br>Fan Type<br>Refrigerant Type<br>Refrigerant Amount                                                                                                                                | Factory Reversible<br>Wire<br>3<br>Yes<br>Dial<br>Interior<br>R134a<br>1.75oz.                                                                  |
| Door Swing<br>Reversible<br>Shelf Type<br>Shelf Qty<br>Adjustable Shelves<br>Thermostat Type<br>Fan Type<br>Refrigerant Type<br>Refrigerant Amount<br>High Side PSI                                                                                                               | Factory Reversible<br>Wire<br>3<br>Yes<br>Dial<br>Interior<br>R134a<br>1.75oz.<br>205.0                                                         |
| Door Swing<br>Reversible<br>Shelf Type<br>Shelf Qty<br>Adjustable Shelves<br>Thermostat Type<br>Fan Type<br>Refrigerant Type<br>Refrigerant Amount<br>High Side PSI<br>Low Side PSI                                                                                               | Factory Reversible<br>Wire<br>3<br>Yes<br>Dial<br>Interior<br>R134a<br>1.75oz.<br>205.0<br>103.0                                                |
| Door Swing<br>Reversible<br>Shelf Type<br>Shelf Qty<br>Adjustable Shelves<br>Thermostat Type<br>Fan Type<br>Refrigerant Type<br>Refrigerant Amount<br>High Side PSI<br>Low Side PSI<br>Level Legs Qty                                                                             | Factory Reversible<br>Wire<br>3<br>Yes<br>Dial<br>Interior<br>R134a<br>1.75oz.<br>205.0<br>103.0<br>2                                           |
| Door Swing<br>Reversible<br>Shelf Type<br>Shelf Qty<br>Adjustable Shelves<br>Thermostat Type<br>Fan Type<br>Refrigerant Type<br>Refrigerant Amount<br>High Side PSI<br>Low Side PSI<br>Level Legs Qty<br>Interior Light                                                           | Factory Reversible<br>Wire<br>3<br>Yes<br>Dial<br>Interior<br>R134a<br>1.75oz.<br>205.0<br>103.0<br>2                                           |
| Door Swing<br>Reversible<br>Shelf Type<br>Shelf Qty<br>Adjustable Shelves<br>Thermostat Type<br>Fan Type<br>Refrigerant Type<br>Refrigerant Amount<br>High Side PSI<br>Low Side PSI<br>Level Legs Qty<br>Interior Light<br><b>Dimensions</b>                                      | Factory Reversible<br>Wire<br>3<br>Yes<br>Dial<br>Interior<br>R134a<br>1.75oz.<br>205.0<br>103.0<br>2<br>Yes                                    |
| Door Swing<br>Reversible<br>Shelf Type<br>Shelf Qty<br>Adjustable Shelves<br>Thermostat Type<br>Fan Type<br>Refrigerant Type<br>Refrigerant Amount<br>High Side PSI<br>Low Side PSI<br>Level Legs Qty<br>Interior Light<br><b>Dimensions</b><br>Interior Height                   | Factory Reversible<br>Wire<br>3<br>3<br>Yes<br>Dial<br>Interior<br>R134a<br>1.75oz.<br>205.0<br>103.0<br>2<br>Yes<br>28.5" (72 cm)              |
| Door Swing<br>Reversible<br>Shelf Type<br>Shelf Qty<br>Adjustable Shelves<br>Thermostat Type<br>Fan Type<br>Refrigerant Type<br>Refrigerant Amount<br>High Side PSI<br>Low Side PSI<br>Level Legs Qty<br>Interior Light<br><b>Dimensions</b><br>Interior Height<br>Interior Width | Factory Reversible<br>Wire<br>3<br>Yes<br>Dial<br>Interior<br>R134a<br>1.75oz.<br>205.0<br>103.0<br>2<br>Yes<br>28.5" (72 cm)<br>15.75" (40 cm) |