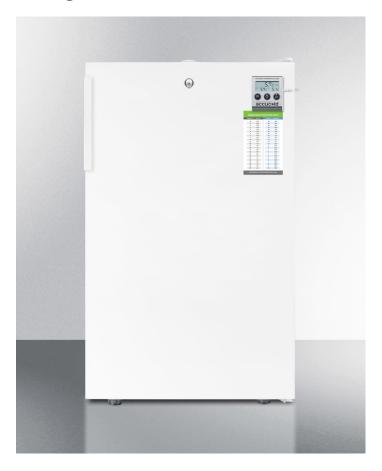

# FF511L7MEDADA

32.5" x 19.25" x 21.38" (H x W x D)

Commercially listed ADA compliant auto defrost allrefrigerator for medical use with alarm, lock, internal fan, and hospital grade cord

#### **Highlights:**

ETL-S listed for commercial use

32" height complies with ADA guidelines

Fully featured for use in medical and laboratory facilities

#### **Product Features:**

| ADA compliant                                                                                        | 32" high meets ADA guidelines  ETL-S listed to NSF standards for commercial use  Full 4.1 cu.ft. capacity inside conveniently slim footprint |  |
|------------------------------------------------------------------------------------------------------|----------------------------------------------------------------------------------------------------------------------------------------------|--|
| Commercially listed                                                                                  |                                                                                                                                              |  |
| Slim 20" width                                                                                       |                                                                                                                                              |  |
| Automatic defrost                                                                                    | Reduced maintenance with auto defrost system                                                                                                 |  |
| Internal fan                                                                                         | Fan-forced cooling ensures the unit is evenly cooled from top to bottom                                                                      |  |
| Factory installed lock                                                                               | Top-mounted for convenient security                                                                                                          |  |
| Fully finished white cabinet Allows the unit to be used freestanding                                 |                                                                                                                                              |  |
| Hospital grade cord with 'green dot' plug Secure three-pronged cord for added unit safety            |                                                                                                                                              |  |
| High temperature alarm Warns of temperature fluctuations and includes an external temperature readou |                                                                                                                                              |  |