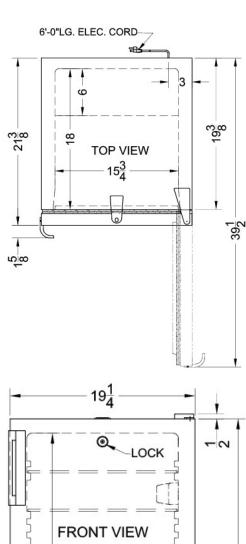

### FF511L7MEDADA Specifications:

| Overview                                                                                                                                                                 |                                                              |
|--------------------------------------------------------------------------------------------------------------------------------------------------------------------------|--------------------------------------------------------------|
| Height of Cabinet                                                                                                                                                        | 32.0" (81 cm)                                                |
| Height to Hinge Cap                                                                                                                                                      | 32.5" (83 cm)                                                |
| Width                                                                                                                                                                    | 19.25" (49 cm)                                               |
| Depth                                                                                                                                                                    | 21.38" (54 cm)                                               |
| Depth with Handle                                                                                                                                                        | 23.0" (58 cm)                                                |
| Depth with door at 90°                                                                                                                                                   | 39.5" (100 cm)                                               |
| Capacity                                                                                                                                                                 | 4.1 cu.ft. (116 L)                                           |
| Defrost Type                                                                                                                                                             | Automatic                                                    |
| Door                                                                                                                                                                     | White                                                        |
| Cabinet                                                                                                                                                                  | White                                                        |
| US Electrical Safety                                                                                                                                                     | ETL                                                          |
| Canadian Electrical<br>Safety                                                                                                                                            | ETL-C                                                        |
| Sanitation                                                                                                                                                               | ETL-S                                                        |
| Amps                                                                                                                                                                     | 1.4                                                          |
| Voltage/Frequency                                                                                                                                                        | 115 V AC/60 Hz                                               |
| Weight                                                                                                                                                                   | 64.0 lbs. (29 kg)                                            |
| Shipping Weight                                                                                                                                                          | 85.0 lbs. (39 kg)                                            |
| Parts & Labor Warranty                                                                                                                                                   | 1 Year                                                       |
| Compressor Warranty                                                                                                                                                      | 5 Years                                                      |
| Refrigerator Features                                                                                                                                                    |                                                              |
| Door Swing                                                                                                                                                               | RHD                                                          |
| D                                                                                                                                                                        |                                                              |
| Reversible                                                                                                                                                               | Factory Reversible                                           |
| Reversible Shelf Type                                                                                                                                                    | Factory Reversible Wire                                      |
|                                                                                                                                                                          |                                                              |
| Shelf Type                                                                                                                                                               | Wire                                                         |
| Shelf Type Shelf Qty                                                                                                                                                     | Wire 3                                                       |
| Shelf Type Shelf Qty Adjustable Shelves                                                                                                                                  | Wire<br>3<br>Yes                                             |
| Shelf Type Shelf Qty Adjustable Shelves Thermostat Type                                                                                                                  | Wire<br>3<br>Yes<br>Dial                                     |
| Shelf Type Shelf Qty Adjustable Shelves Thermostat Type Fan Type                                                                                                         | Wire 3 Yes Dial Interior                                     |
| Shelf Type Shelf Qty Adjustable Shelves Thermostat Type Fan Type Refrigerant Type                                                                                        | Wire 3 Yes Dial Interior R134a                               |
| Shelf Type Shelf Qty Adjustable Shelves Thermostat Type Fan Type Refrigerant Type Refrigerant Amount                                                                     | Wire 3 Yes Dial Interior R134a 1.75oz.                       |
| Shelf Type Shelf Qty Adjustable Shelves Thermostat Type Fan Type Refrigerant Type Refrigerant Amount High Side PSI                                                       | Wire 3 Yes Dial Interior R134a 1.75oz. 205.0                 |
| Shelf Type Shelf Qty Adjustable Shelves Thermostat Type Fan Type Refrigerant Type Refrigerant Amount High Side PSI Low Side PSI                                          | Wire  3  Yes  Dial  Interior  R134a  1.75oz.  205.0  103.0   |
| Shelf Type Shelf Qty Adjustable Shelves Thermostat Type Fan Type Refrigerant Type Refrigerant Amount High Side PSI Low Side PSI Level Legs Qty                           | Wire  3  Yes  Dial Interior  R134a 1.75oz. 205.0 103.0 2     |
| Shelf Type Shelf Qty Adjustable Shelves Thermostat Type Fan Type Refrigerant Type Refrigerant Amount High Side PSI Low Side PSI Level Legs Qty Interior Light            | Wire  3  Yes  Dial Interior  R134a 1.75oz. 205.0 103.0 2     |
| Shelf Type Shelf Qty Adjustable Shelves Thermostat Type Fan Type Refrigerant Type Refrigerant Amount High Side PSI Low Side PSI Level Legs Qty Interior Light Dimensions | Wire  3  Yes  Dial Interior  R134a 1.75oz. 205.0 103.0 2 Yes |

| Compressor Step Height | 8.0" (20 cm)  |
|------------------------|---------------|
| Compressor Step Width  | 17.0" (43 cm) |
| Compressor Step Depth  | 6.75" (17 cm) |