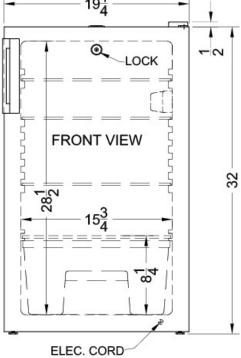

### FF511L7MEDADA Specifications:

| Overview                                                                                                                                                                 |                                                              |
|--------------------------------------------------------------------------------------------------------------------------------------------------------------------------|--------------------------------------------------------------|
| Height of Cabinet                                                                                                                                                        | 32.0" (81 cm)                                                |
| Height to Hinge Cap                                                                                                                                                      | 32.5" (83 cm)                                                |
| Width                                                                                                                                                                    | 19.25" (49 cm)                                               |
| Depth                                                                                                                                                                    | 21.38" (54 cm)                                               |
| Depth with Handle                                                                                                                                                        | 23.0" (58 cm)                                                |
| Depth with door at 90°                                                                                                                                                   | 39.5" (100 cm)                                               |
| Capacity                                                                                                                                                                 | 4.1 cu.ft. (116 L)                                           |
| Defrost Type                                                                                                                                                             | Automatic                                                    |
| Door                                                                                                                                                                     | White                                                        |
| Cabinet                                                                                                                                                                  | White                                                        |
| US Electrical Safety                                                                                                                                                     | ETL                                                          |
| Canadian Electrical<br>Safety                                                                                                                                            | ETL-C                                                        |
| Sanitation                                                                                                                                                               | ETL-S                                                        |
| Amps                                                                                                                                                                     | 1.4                                                          |
| Voltage/Frequency                                                                                                                                                        | 115 V AC/60 Hz                                               |
| Weight                                                                                                                                                                   | 64.0 lbs. (29 kg)                                            |
| Shipping Weight                                                                                                                                                          | 85.0 lbs. (39 kg)                                            |
| Parts & Labor Warranty                                                                                                                                                   | 1 Year                                                       |
| Compressor Warranty                                                                                                                                                      | 5 Years                                                      |
| Refrigerator Features                                                                                                                                                    |                                                              |
| Door Swing                                                                                                                                                               | RHD                                                          |
| D                                                                                                                                                                        |                                                              |
| Reversible                                                                                                                                                               | Factory Reversible                                           |
| Reversible Shelf Type                                                                                                                                                    | Factory Reversible Wire                                      |
|                                                                                                                                                                          |                                                              |
| Shelf Type                                                                                                                                                               | Wire                                                         |
| Shelf Type Shelf Qty                                                                                                                                                     | Wire 3                                                       |
| Shelf Type Shelf Qty Adjustable Shelves                                                                                                                                  | Wire<br>3<br>Yes                                             |
| Shelf Type Shelf Qty Adjustable Shelves Thermostat Type                                                                                                                  | Wire<br>3<br>Yes<br>Dial                                     |
| Shelf Type Shelf Qty Adjustable Shelves Thermostat Type Fan Type                                                                                                         | Wire 3 Yes Dial Interior                                     |
| Shelf Type Shelf Qty Adjustable Shelves Thermostat Type Fan Type Refrigerant Type                                                                                        | Wire 3 Yes Dial Interior R134a                               |
| Shelf Type Shelf Qty Adjustable Shelves Thermostat Type Fan Type Refrigerant Type Refrigerant Amount                                                                     | Wire 3 Yes Dial Interior R134a 1.75oz.                       |
| Shelf Type Shelf Qty Adjustable Shelves Thermostat Type Fan Type Refrigerant Type Refrigerant Amount High Side PSI                                                       | Wire 3 Yes Dial Interior R134a 1.75oz. 205.0                 |
| Shelf Type Shelf Qty Adjustable Shelves Thermostat Type Fan Type Refrigerant Type Refrigerant Amount High Side PSI Low Side PSI                                          | Wire  3  Yes  Dial  Interior  R134a  1.75oz.  205.0  103.0   |
| Shelf Type Shelf Qty Adjustable Shelves Thermostat Type Fan Type Refrigerant Type Refrigerant Amount High Side PSI Low Side PSI Level Legs Qty                           | Wire  3  Yes  Dial Interior  R134a 1.75oz. 205.0 103.0 2     |
| Shelf Type Shelf Qty Adjustable Shelves Thermostat Type Fan Type Refrigerant Type Refrigerant Amount High Side PSI Low Side PSI Level Legs Qty Interior Light            | Wire  3  Yes  Dial Interior  R134a 1.75oz. 205.0 103.0 2     |
| Shelf Type Shelf Qty Adjustable Shelves Thermostat Type Fan Type Refrigerant Type Refrigerant Amount High Side PSI Low Side PSI Level Legs Qty Interior Light Dimensions | Wire  3  Yes  Dial Interior  R134a 1.75oz. 205.0 103.0 2 Yes |

| Compressor Step Height | 8.0" (20 cm)  |
|------------------------|---------------|
| Compressor Step Width  | 17.0" (43 cm) |
| Compressor Step Depth  | 6.75" (17 cm) |