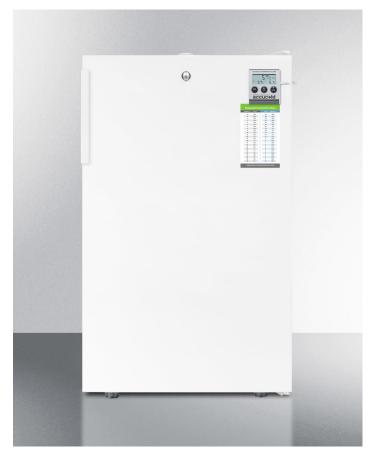

# FF511L7MED

#### 34" x 19.25" x 21.38" (H x W x D)

Commercially listed compact all-refrigerator for medical use, with internal fan, lock, temperature alarm, and hospital grade plug

#### **Highlights:**

Fully featured for use in medical and laboratory facilities Includes a hospital grade cord with a 'green dot' plug Internal fan ensures evenly cooled interior

#### **Product Features:**

| Commercially listed                       | ETL-S listed to NSF standards for commercial use                                           |  |
|-------------------------------------------|--------------------------------------------------------------------------------------------|--|
| Slim 20" width                            | Full 4.1 cu.ft. capacity inside conveniently slim footprint                                |  |
| Automatic defrost                         | Reduced maintenance with auto defrost system                                               |  |
| Internal fan                              | Fan-forced cooling ensures the unit is evenly cooled from top to bottom                    |  |
| Factory installed lock                    | Top-mounted for convenient security                                                        |  |
| Fully finished white cabinet              | Allows the unit to be used freestanding                                                    |  |
| Hospital grade cord with 'green dot' plug | Secure three-pronged cord for added unit safety                                            |  |
| High temperature alarm                    | Warns of temperature fluctuations and includes an external temperature readout on the door |  |
| Adjustable shelves                        | Rearrange refrigerator space to accommodate all sizes or remove shelves for simple cleanup |  |