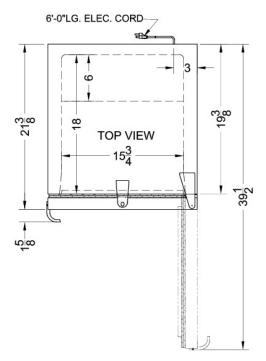

### FF511L7MED Specifications:

| Overview                      |                    |  |  |
|-------------------------------|--------------------|--|--|
| Height of Cabinet             | 33.5" (85 cm)      |  |  |
| Height to Hinge Cap           | 34.0" (86 cm)      |  |  |
| Width                         | 19.25" (49 cm)     |  |  |
| Depth                         | 21.38" (54 cm)     |  |  |
| Depth with Handle             | 23.0" (58 cm)      |  |  |
| Depth with door at 90°        | 39.5" (100 cm)     |  |  |
| Capacity                      | 4.1 cu.ft. (116 L) |  |  |
| Defrost Type                  | Automatic          |  |  |
| Door                          | White              |  |  |
| Cabinet                       | White              |  |  |
| US Electrical Safety          | ETL                |  |  |
| Canadian Electrical<br>Safety | ETL-C              |  |  |
| Sanitation                    | ETL-S              |  |  |
| Amps                          | 1.4                |  |  |
| Voltage/Frequency             | 115 V AC/60 Hz     |  |  |
| Weight                        | 64.0 lbs. (29 kg)  |  |  |
| Shipping Weight               | 85.0 lbs. (39 kg)  |  |  |
| Parts & Labor Warranty        | 1 Year             |  |  |
| Compressor Warranty           | 5 Years            |  |  |
| Refrigerator Features         |                    |  |  |
| Door Swing                    | RHD                |  |  |
| Reversible                    | Factory Reversible |  |  |
| Shelf Type                    | Wire               |  |  |
| Shelf Qty                     | 3                  |  |  |
| Adjustable Shelves            | Yes                |  |  |
| Thermostat Type               | Dial               |  |  |
| Fan Type                      | Interior           |  |  |
| Refrigerant Type              | R134a              |  |  |
| Refrigerant Amount            | 1.75oz.            |  |  |
| High Side PSI                 | 205.0              |  |  |
| Low Side PSI                  | 103.0              |  |  |
| Level Legs Qty                | 2                  |  |  |
| Interior Light                | Yes                |  |  |
| Dimensions                    |                    |  |  |
| Interior Height               | 28.5" (72 cm)      |  |  |
| Interior Width                | 15.75" (40 cm)     |  |  |
| Interior Depth                | 18.0" (46 cm)      |  |  |
| -                             | . ,                |  |  |

| Compressor Step Height | 8.0" (20 cm)  |
|------------------------|---------------|
| Compressor Step Width  | 17.0" (43 cm) |
| Compressor Step Depth  | 6.75" (17 cm) |
|                        |               |