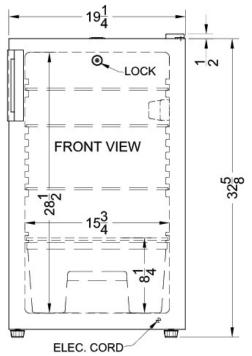

### FF511L7MED Specifications:

| Overview                      |                    |  |  |
|-------------------------------|--------------------|--|--|
| Height of Cabinet             | 33.5" (85 cm)      |  |  |
| Height to Hinge Cap           | 34.0" (86 cm)      |  |  |
| Width                         | 19.25" (49 cm)     |  |  |
| Depth                         | 21.38" (54 cm)     |  |  |
| Depth with Handle             | 23.0" (58 cm)      |  |  |
| Depth with door at 90°        | 39.5" (100 cm)     |  |  |
| Capacity                      | 4.1 cu.ft. (116 L) |  |  |
| Defrost Type                  | Automatic          |  |  |
| Door                          | White              |  |  |
| Cabinet                       | White              |  |  |
| US Electrical Safety          | ETL                |  |  |
| Canadian Electrical<br>Safety | ETL-C              |  |  |
| Sanitation                    | ETL-S              |  |  |
| Amps                          | 1.4                |  |  |
| Voltage/Frequency             | 115 V AC/60 Hz     |  |  |
| Weight                        | 64.0 lbs. (29 kg)  |  |  |
| Shipping Weight               | 85.0 lbs. (39 kg)  |  |  |
| Parts & Labor Warranty        | 1 Year             |  |  |
| Compressor Warranty           | 5 Years            |  |  |
| Refrigerator Features         |                    |  |  |
| Door Swing                    | RHD                |  |  |
| Reversible                    | Factory Reversible |  |  |
| Shelf Type                    | Wire               |  |  |
| Shelf Qty                     | 3                  |  |  |
| Adjustable Shelves            | Yes                |  |  |
| Thermostat Type               | Dial               |  |  |
| Fan Type                      | Interior           |  |  |
| Refrigerant Type              | R134a              |  |  |
| Refrigerant Amount            | 1.75oz.            |  |  |
| High Side PSI                 | 205.0              |  |  |
| Low Side PSI                  | 103.0              |  |  |
| Level Legs Qty                | 2                  |  |  |
| Interior Light                | Yes                |  |  |
| Dimensions                    |                    |  |  |
| Interior Height               | 28.5" (72 cm)      |  |  |
| Interior Width                | 15.75" (40 cm)     |  |  |
| Interior Depth                | 18.0" (46 cm)      |  |  |
| -                             | . ,                |  |  |