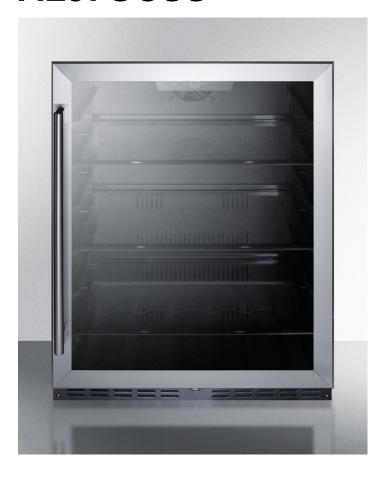

## **AL57GCSS**

32" x 23.63" x 22.63" (H x W x D)

Built-in undercounter ADA compliant all-refrigerator with glass door, stainless steel cabinet, lock, and digital controls

### **Highlights:**

32" height fits under lower ADA compliant counters

Flexible design allows built-in or freestanding use in 24" wide spaces

Stainless steel trimmed glass door provides an attractive view of the interior

#### **Product Features:**

| ADA compliant design                                                                                           | 32" height allows easy installation under lower ADA compliant counters         |  |
|----------------------------------------------------------------------------------------------------------------|--------------------------------------------------------------------------------|--|
| Built-in capable Front-breathing design lets you make the best use of space by installing your app the counter |                                                                                |  |
| Factory installed lock                                                                                         | Keyed lock for a secure interior                                               |  |
| Double pane tempered glass door                                                                                | Stainless steel trimmed glass door offers a heat-safe view of the interior     |  |
| Stainless steel wrapped cabinet                                                                                | Stainless steel exterior for a professional look with lasting durability       |  |
| Professional handle                                                                                            | Stainless steel handle completes the look                                      |  |
| Frost-free operation                                                                                           | No-frost operation for minimum user maintenance                                |  |
| Digital thermostat                                                                                             | Electronic controls located inside the unit for precise temperature management |  |
| Recessed LED light                                                                                             | Efficient and attractive presentation with LED lighting                        |  |