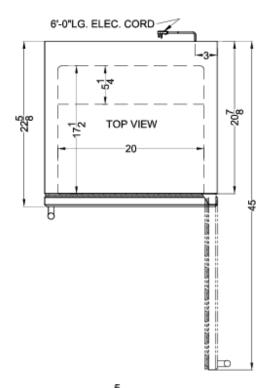

### **AL57GCSS Specifications:**

| Overview                      |                          |  |
|-------------------------------|--------------------------|--|
| Height of Cabinet             | 32.0" (81 cm)            |  |
| Width                         | 23.63" (60 cm)           |  |
| Depth                         | 22.63" (57 cm)           |  |
| Depth with Handle             | 24.63" (63 cm)           |  |
| Depth with door at 90°        | 45.0" (114 cm)           |  |
| Capacity                      | 5.0 cu.ft. (142 L)       |  |
| Defrost Type                  | Frost-Free               |  |
| Door                          | Glass                    |  |
| Cabinet                       | Stainless Steel          |  |
| US Electrical Safety          | ETL                      |  |
| Canadian Electrical<br>Safety | ETL-C                    |  |
| Sanitation                    | ETL-S                    |  |
| Energy Usage/Year             | 270.0kWh/year            |  |
| Amps                          | 1.0                      |  |
| Voltage/Frequency             | 115 V AC/60 Hz           |  |
| Weight                        | 110.0 lbs. (50 kg)       |  |
| Shipping Weight               | 120.0 lbs. (54 kg)       |  |
| Parts & Labor Warranty        | 1 Year                   |  |
| Compressor Warranty           | 5 Years                  |  |
| Refrigerator Features         |                          |  |
| Door Swing                    | RHD                      |  |
| Reversible                    | Yes                      |  |
| Shelf Type                    | Glass                    |  |
| Shelf Qty                     | 3                        |  |
| Adjustable Shelves            | Yes                      |  |
| Thermostat Type               | Digital                  |  |
| Fan Type                      | Interior and<br>Exterior |  |
| Refrigerant Type              | R600a                    |  |
| Refrigerant Amount            | 0.99oz.                  |  |
| High Side PSI                 | 270.0                    |  |
| Low Side PSI                  | 105.0                    |  |
| Level Legs Qty                | 4                        |  |
| Interior Light                | Yes                      |  |
| Temperature Range             | 36 to 43°F               |  |
| Dimensions                    |                          |  |
| Dimensions                    |                          |  |
| Dimensions Interior Height    | 25.0" (64 cm)            |  |

|   | Interior Depth         | 17.5" (44 cm) |
|---|------------------------|---------------|
| _ | Compressor Step Height | 3.25" (8 cm)  |
|   | Compressor Step Width  | 20.0" (51 cm) |
|   | Compressor Step Depth  | 5.25" (13 cm) |