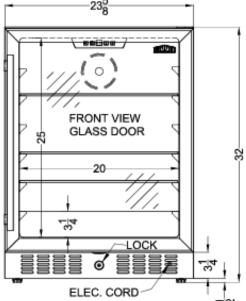

### **AL57GCSS Specifications:**

| Overview                      |                          |  |
|-------------------------------|--------------------------|--|
| Height of Cabinet             | 32.0" (81 cm)            |  |
| Width                         | 23.63" (60 cm)           |  |
| Depth                         | 22.63" (57 cm)           |  |
| Depth with Handle             | 24.63" (63 cm)           |  |
| Depth with door at 90°        | 45.0" (114 cm)           |  |
| Capacity                      | 5.0 cu.ft. (142 L)       |  |
| Defrost Type                  | Frost-Free               |  |
| Door                          | Glass                    |  |
| Cabinet                       | Stainless Steel          |  |
| US Electrical Safety          | ETL                      |  |
| Canadian Electrical<br>Safety | ETL-C                    |  |
| Sanitation                    | ETL-S                    |  |
| Energy Usage/Year             | 270.0kWh/year            |  |
| Amps                          | 1.0                      |  |
| Voltage/Frequency             | 115 V AC/60 Hz           |  |
| Weight                        | 110.0 lbs. (50 kg)       |  |
| Shipping Weight               | 120.0 lbs. (54 kg)       |  |
| Parts & Labor Warranty        | 1 Year                   |  |
| Compressor Warranty           | 5 Years                  |  |
| Refrigerator Features         |                          |  |
| Door Swing                    | RHD                      |  |
| Reversible                    | Yes                      |  |
| Shelf Type                    | Glass                    |  |
| Shelf Qty                     | 3                        |  |
| Adjustable Shelves            | Yes                      |  |
| Thermostat Type               | Digital                  |  |
| Fan Type                      | Interior and<br>Exterior |  |
| Refrigerant Type              | R600a                    |  |
| Refrigerant Amount            | 0.99oz.                  |  |
| High Side PSI                 | 270.0                    |  |
| Low Side PSI                  | 105.0                    |  |
| Level Legs Qty                | 4                        |  |
| Interior Light                | Yes                      |  |
| Temperature Range             | 36 to 43°F               |  |
| Dimensions                    |                          |  |
| Dimensions                    |                          |  |
| Dimensions Interior Height    | 25.0" (64 cm)            |  |

|   | Interior Depth         | 17.5" (44 cm) |
|---|------------------------|---------------|
| _ | Compressor Step Height | 3.25" (8 cm)  |
|   | Compressor Step Width  | 20.0" (51 cm) |
|   | Compressor Step Depth  | 5.25" (13 cm) |