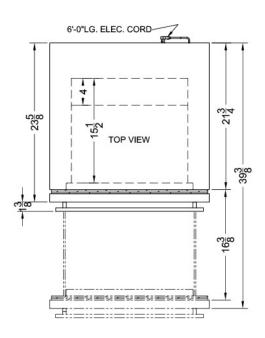

### **SPR627OS2D Specifications:**

| Height of Cabinet                                                                                                | 34.0" (86 cm)                          |  |
|------------------------------------------------------------------------------------------------------------------|----------------------------------------|--|
| Width                                                                                                            | 23.63" (60 cm)                         |  |
| Depth                                                                                                            | 23.63" (60 cm)                         |  |
| Depth with Handle                                                                                                | 25.0" (64 cm)                          |  |
| Depth with door at 90°                                                                                           | 39.38" (100 cm)                        |  |
| Capacity                                                                                                         | 3.4 cu.ft. (96 L)                      |  |
| Defrost Type                                                                                                     | Frost-Free                             |  |
| Door                                                                                                             | Stainless Steel                        |  |
| Cabinet                                                                                                          | Stainless Steel                        |  |
| US Electrical Safety                                                                                             | ETL                                    |  |
| Canadian Electrical<br>Safety                                                                                    | ETL-C                                  |  |
| Sanitation                                                                                                       | ETL-S                                  |  |
| Energy Usage/Year                                                                                                | 275.0kWh/year                          |  |
| Amps                                                                                                             | 0.8                                    |  |
| Voltage/Frequency                                                                                                | 115 V AC/60 Hz                         |  |
| Weight                                                                                                           | 106.0 lbs. (48 kg)                     |  |
| Shipping Weight                                                                                                  | 111.0 lbs. (50 kg)                     |  |
| Parts & Labor Warranty                                                                                           | 1 Year                                 |  |
| Compressor Warranty                                                                                              | 5 Years                                |  |
| UPC                                                                                                              | 761101038575                           |  |
| Refrigerator Features                                                                                            |                                        |  |
| Sabbath Mode                                                                                                     | Yes                                    |  |
| Door Swing                                                                                                       | Drawer                                 |  |
| Thermostat Type                                                                                                  | Digital                                |  |
| Fan Type                                                                                                         | Interior and Exterior                  |  |
| Refrigerant Type                                                                                                 | R600a                                  |  |
|                                                                                                                  |                                        |  |
| Refrigerant Amount                                                                                               | 0.99oz.                                |  |
| Refrigerant Amount High Side PSI                                                                                 | 0.99oz.<br>270.0                       |  |
|                                                                                                                  |                                        |  |
| High Side PSI                                                                                                    | 270.0                                  |  |
| High Side PSI Low Side PSI                                                                                       | 270.0<br>105.0                         |  |
| High Side PSI Low Side PSI Level Legs Qty                                                                        | 270.0<br>105.0<br>2                    |  |
| High Side PSI Low Side PSI Level Legs Qty Interior Light                                                         | 270.0<br>105.0<br>2<br>Yes             |  |
| High Side PSI Low Side PSI Level Legs Qty Interior Light Interior Drawers                                        | 270.0<br>105.0<br>2<br>Yes<br>Yes      |  |
| High Side PSI Low Side PSI Level Legs Qty Interior Light Interior Drawers Interior Drawers Qty                   | 270.0<br>105.0<br>2<br>Yes<br>Yes      |  |
| High Side PSI Low Side PSI Level Legs Qty Interior Light Interior Drawers Interior Drawers Qty Drawer Dimensions | 270.0<br>105.0<br>2<br>Yes<br>Yes<br>2 |  |

| Interior Height 2      | 10.0" (25 cm)  |  |
|------------------------|----------------|--|
| Interior Width 2       | 17.25" (44 cm) |  |
| Interior Depth 2       | 15.5" (39 cm)  |  |
| Dimensions             |                |  |
| Compressor Step Height | 3.5" (9 cm)    |  |
| Compressor Step Width  | 17.25" (44 cm) |  |
| Compressor Step Depth  | 4.0" (10 cm)   |  |
|                        | - ( /          |  |