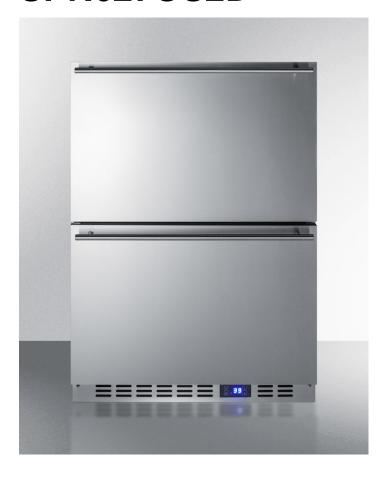

# **SPR6270S2D**

34" x 23.63" x 23.63" (H x W x D)

Outdoor drawer refrigerator in stainless steel, for built-in residential or commercial use

#### **Highlights:**

Weatherproof design ensures safe operation in the outdoors

Stainless steel cabinet and drawers offer long-lasting luxury

Flexible design allows built-in or freestanding use in 24" wide spaces

#### **Product Features:**

| Weatherproof design      | Designed and constructed for durable use in the outdoors                                                  |  |
|--------------------------|-----------------------------------------------------------------------------------------------------------|--|
| Commercially approved    | ETL-S listed to NSF-7 Standards for use in commercial establishments                                      |  |
| Built-in capable         | Front-breathing design lets you make the best use of space by installing your appliance under the counter |  |
| Stainless steel exterior | Cabinet and drawers are fully constructed from weatherproof stainless steel                               |  |
| Two drawers              | Slide-out drawers offer 3.4 cu.ft. of interior storage                                                    |  |
| Digital thermostat       | Electronic controls ensure easy temperature management, with an external readout in Celsius or Fahrenheit |  |
| LED lighting             | Elegant and efficient lighting offers a gentle illumination for the drawer interiors                      |  |
| Professional handles     | Sleek stainless steel handles add an elegant touch to any setting                                         |  |
| Open drawer alarm        | Audible alarm will sound if either drawer is left open longer than one minute                             |  |