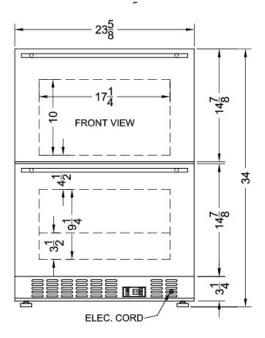

### **SPR627OS2D Specifications:**

| Height of Cabinet                                                                                                | 34.0" (86 cm)                          |  |
|------------------------------------------------------------------------------------------------------------------|----------------------------------------|--|
| Width                                                                                                            | 23.63" (60 cm)                         |  |
| Depth                                                                                                            | 23.63" (60 cm)                         |  |
| Depth with Handle                                                                                                | 25.0" (64 cm)                          |  |
| Depth with door at 90°                                                                                           | 39.38" (100 cm)                        |  |
| Capacity                                                                                                         | 3.4 cu.ft. (96 L)                      |  |
| Defrost Type                                                                                                     | Frost-Free                             |  |
| Door                                                                                                             | Stainless Steel                        |  |
| Cabinet                                                                                                          | Stainless Steel                        |  |
| US Electrical Safety                                                                                             | ETL                                    |  |
| Canadian Electrical<br>Safety                                                                                    | ETL-C                                  |  |
| Sanitation                                                                                                       | ETL-S                                  |  |
| Energy Usage/Year                                                                                                | 275.0kWh/year                          |  |
| Amps                                                                                                             | 0.8                                    |  |
| Voltage/Frequency                                                                                                | 115 V AC/60 Hz                         |  |
| Weight                                                                                                           | 106.0 lbs. (48 kg)                     |  |
| Shipping Weight                                                                                                  | 111.0 lbs. (50 kg)                     |  |
| Parts & Labor Warranty                                                                                           | 1 Year                                 |  |
| Compressor Warranty                                                                                              | 5 Years                                |  |
| UPC                                                                                                              | 761101038575                           |  |
| Refrigerator Features                                                                                            |                                        |  |
| Sabbath Mode                                                                                                     | Yes                                    |  |
| Door Swing                                                                                                       | Drawer                                 |  |
| Thermostat Type                                                                                                  | Digital                                |  |
| Fan Type                                                                                                         | Interior and Exterior                  |  |
| Refrigerant Type                                                                                                 | R600a                                  |  |
|                                                                                                                  |                                        |  |
| Refrigerant Amount                                                                                               | 0.99oz.                                |  |
| Refrigerant Amount High Side PSI                                                                                 | 0.99oz.<br>270.0                       |  |
|                                                                                                                  |                                        |  |
| High Side PSI                                                                                                    | 270.0                                  |  |
| High Side PSI Low Side PSI                                                                                       | 270.0<br>105.0                         |  |
| High Side PSI Low Side PSI Level Legs Qty                                                                        | 270.0<br>105.0<br>2                    |  |
| High Side PSI Low Side PSI Level Legs Qty Interior Light                                                         | 270.0<br>105.0<br>2<br>Yes             |  |
| High Side PSI Low Side PSI Level Legs Qty Interior Light Interior Drawers                                        | 270.0<br>105.0<br>2<br>Yes<br>Yes      |  |
| High Side PSI Low Side PSI Level Legs Qty Interior Light Interior Drawers Interior Drawers Qty                   | 270.0<br>105.0<br>2<br>Yes<br>Yes      |  |
| High Side PSI Low Side PSI Level Legs Qty Interior Light Interior Drawers Interior Drawers Qty Drawer Dimensions | 270.0<br>105.0<br>2<br>Yes<br>Yes<br>2 |  |

| Interior Height 2      | 10.0" (25 cm)  |  |
|------------------------|----------------|--|
| Interior Width 2       | 17.25" (44 cm) |  |
| Interior Depth 2       | 15.5" (39 cm)  |  |
| Dimensions             |                |  |
| Compressor Step Height | 3.5" (9 cm)    |  |
| Compressor Step Width  | 17.25" (44 cm) |  |
| Compressor Step Depth  | 4.0" (10 cm)   |  |
|                        | - ( /          |  |