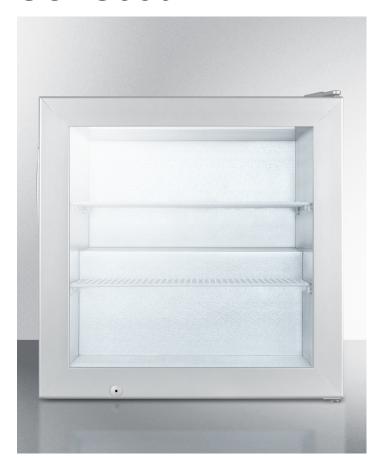

## **SCFU386**

24.5" x 23.38" x 20.63" (H x W x D)

Countertop commercial freezer with self-closing door; replaces SCFU385

## **Highlights:**

Commercially listed for use in foodservice establishments Self-closing door is ideal for busy commercial settings Glass door offers full display to boost impulse sales

## **Product Features:**

| Commercially approved      | ETL-S listed to NSF standards for commercial use                                                                        |
|----------------------------|-------------------------------------------------------------------------------------------------------------------------|
| Factory installed lock     | Keyed security for a secure interior                                                                                    |
| Self-closing door          | Ideal for busy commercial settings, where customers and staff don't always have the chance to ensure the door is closed |
| LED lighting               | Switchable light illuminates whole interior                                                                             |
| Glass door                 | Provides a full display of stored contents                                                                              |
| Removable shelves          | Two wire shelves included                                                                                               |
| Adjustable thermostat      | Rear mounted to prevent accidental adjustments                                                                          |
| Manual defrost             | Static cooling system for improved temperature stability                                                                |
| Designed to operate at 0°F | Temperature range: -4 to 5°F                                                                                            |