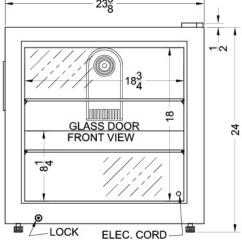

## **SCFU386**

24.5" x 23.38" x 20.63" (H x W x D)

Countertop commercial freezer with self-closing door; replaces SCFU385

## **SCFU386 Specifications:**

| Overview                                                                                                                                                                                                           |                                                                                                      |
|--------------------------------------------------------------------------------------------------------------------------------------------------------------------------------------------------------------------|------------------------------------------------------------------------------------------------------|
| Height of Cabinet                                                                                                                                                                                                  | 24.0" (61 cm)                                                                                        |
| Height to Hinge Cap                                                                                                                                                                                                | 24.5" (62 cm)                                                                                        |
| Width                                                                                                                                                                                                              | 23.38" (59 cm)                                                                                       |
| Depth                                                                                                                                                                                                              | 20.63" (52 cm)                                                                                       |
| Depth with door at 90°                                                                                                                                                                                             | 42.0" (107 cm)                                                                                       |
| Capacity                                                                                                                                                                                                           | 2.0 cu.ft. (57 L)                                                                                    |
| Defrost Type                                                                                                                                                                                                       | Manual                                                                                               |
| Door                                                                                                                                                                                                               | Glass                                                                                                |
| Cabinet                                                                                                                                                                                                            | Gray                                                                                                 |
| US Electrical Safety                                                                                                                                                                                               | ETL                                                                                                  |
| Canadian Electrical Safety                                                                                                                                                                                         | ETL-C                                                                                                |
| Sanitation                                                                                                                                                                                                         | ETL-S                                                                                                |
| Amps                                                                                                                                                                                                               | 4.0                                                                                                  |
| Voltage/Frequency                                                                                                                                                                                                  | 115 V AC/60 Hz                                                                                       |
| Weight                                                                                                                                                                                                             | 83.0 lbs. (38 kg)                                                                                    |
| Shipping Weight                                                                                                                                                                                                    | 86.0 lbs. (39 kg)                                                                                    |
| Parts & Labor Warranty                                                                                                                                                                                             | 1 Year                                                                                               |
| Compressor Warranty                                                                                                                                                                                                | 5 Years                                                                                              |
| UPC                                                                                                                                                                                                                | 761101022062                                                                                         |
|                                                                                                                                                                                                                    |                                                                                                      |
| Freezer                                                                                                                                                                                                            |                                                                                                      |
| Freezer Door Swing                                                                                                                                                                                                 | RHD                                                                                                  |
|                                                                                                                                                                                                                    | RHD<br>No                                                                                            |
| Door Swing                                                                                                                                                                                                         |                                                                                                      |
| Door Swing Reversible                                                                                                                                                                                              | No                                                                                                   |
| Door Swing Reversible Interior Height                                                                                                                                                                              | No<br>18.0" (46 cm)                                                                                  |
| Door Swing Reversible Interior Height Interior Width                                                                                                                                                               | No<br>18.0" (46 cm)<br>18.75" (48 cm)                                                                |
| Door Swing Reversible Interior Height Interior Width Interior Depth                                                                                                                                                | No<br>18.0" (46 cm)<br>18.75" (48 cm)<br>15.38" (39 cm)                                              |
| Door Swing Reversible Interior Height Interior Width Interior Depth Shelf Type                                                                                                                                     | No<br>18.0" (46 cm)<br>18.75" (48 cm)<br>15.38" (39 cm)<br>Wire                                      |
| Door Swing Reversible Interior Height Interior Width Interior Depth Shelf Type Shelf Qty                                                                                                                           | No<br>18.0" (46 cm)<br>18.75" (48 cm)<br>15.38" (39 cm)<br>Wire<br>2                                 |
| Door Swing Reversible Interior Height Interior Width Interior Depth Shelf Type Shelf Qty Adjustable Shelves                                                                                                        | No 18.0" (46 cm) 18.75" (48 cm) 15.38" (39 cm) Wire 2 Yes                                            |
| Door Swing Reversible Interior Height Interior Width Interior Depth Shelf Type Shelf Qty Adjustable Shelves Thermostat Type                                                                                        | No 18.0" (46 cm) 18.75" (48 cm) 15.38" (39 cm) Wire 2 Yes Dial                                       |
| Door Swing Reversible Interior Height Interior Width Interior Depth Shelf Type Shelf Qty Adjustable Shelves Thermostat Type Interior Light                                                                         | No 18.0" (46 cm) 18.75" (48 cm) 15.38" (39 cm) Wire 2 Yes Dial Yes                                   |
| Door Swing Reversible Interior Height Interior Width Interior Depth Shelf Type Shelf Qty Adjustable Shelves Thermostat Type Interior Light Fan Type                                                                | No 18.0" (46 cm) 18.75" (48 cm) 15.38" (39 cm) Wire 2 Yes Dial Yes Interior                          |
| Door Swing Reversible Interior Height Interior Width Interior Depth Shelf Type Shelf Qty Adjustable Shelves Thermostat Type Interior Light Fan Type Refrigerant Type                                               | No 18.0" (46 cm) 18.75" (48 cm) 15.38" (39 cm) Wire 2 Yes Dial Yes Interior R600a                    |
| Door Swing Reversible Interior Height Interior Width Interior Depth Shelf Type Shelf Qty Adjustable Shelves Thermostat Type Interior Light Fan Type Refrigerant Type Refrigerant Amount                            | No 18.0" (46 cm) 18.75" (48 cm) 15.38" (39 cm) Wire 2 Yes Dial Yes Interior R600a 1.4 oz.            |
| Door Swing Reversible Interior Height Interior Width Interior Depth Shelf Type Shelf Qty Adjustable Shelves Thermostat Type Interior Light Fan Type Refrigerant Type Refrigerant Amount High Side PSI              | No 18.0" (46 cm) 18.75" (48 cm) 15.38" (39 cm) Wire 2 Yes Dial Yes Interior R600a 1.4 oz. 280.0      |
| Door Swing Reversible Interior Height Interior Width Interior Depth Shelf Type Shelf Qty Adjustable Shelves Thermostat Type Interior Light Fan Type Refrigerant Type Refrigerant Amount High Side PSI Low Side PSI | No 18.0" (46 cm) 18.75" (48 cm) 15.38" (39 cm) Wire 2 Yes Dial Yes Interior R600a 1.4 oz. 280.0 90.0 |