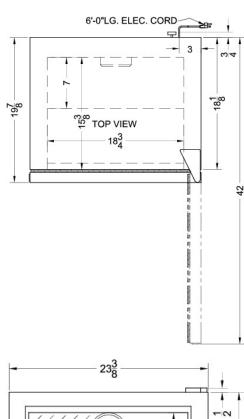

## **SCFU386**

24.5" x 23.38" x 20.63" (H x W x D)

Countertop commercial freezer with self-closing door; replaces SCFU385

## **SCFU386 Specifications:**

| Overview                                                                                                                                                                                                           |                                                                                                      |
|--------------------------------------------------------------------------------------------------------------------------------------------------------------------------------------------------------------------|------------------------------------------------------------------------------------------------------|
| Height of Cabinet                                                                                                                                                                                                  | 24.0" (61 cm)                                                                                        |
| Height to Hinge Cap                                                                                                                                                                                                | 24.5" (62 cm)                                                                                        |
| Width                                                                                                                                                                                                              | 23.38" (59 cm)                                                                                       |
| Depth                                                                                                                                                                                                              | 20.63" (52 cm)                                                                                       |
| Depth with door at 90°                                                                                                                                                                                             | 42.0" (107 cm)                                                                                       |
| Capacity                                                                                                                                                                                                           | 2.0 cu.ft. (57 L)                                                                                    |
| Defrost Type                                                                                                                                                                                                       | Manual                                                                                               |
| Door                                                                                                                                                                                                               | Glass                                                                                                |
| Cabinet                                                                                                                                                                                                            | Gray                                                                                                 |
| US Electrical Safety                                                                                                                                                                                               | ETL                                                                                                  |
| Canadian Electrical Safety                                                                                                                                                                                         | ETL-C                                                                                                |
| Sanitation                                                                                                                                                                                                         | ETL-S                                                                                                |
| Amps                                                                                                                                                                                                               | 4.0                                                                                                  |
| Voltage/Frequency                                                                                                                                                                                                  | 115 V AC/60 Hz                                                                                       |
| Weight                                                                                                                                                                                                             | 83.0 lbs. (38 kg)                                                                                    |
| Shipping Weight                                                                                                                                                                                                    | 86.0 lbs. (39 kg)                                                                                    |
| Parts & Labor Warranty                                                                                                                                                                                             | 1 Year                                                                                               |
| Compressor Warranty                                                                                                                                                                                                | 5 Years                                                                                              |
| UPC                                                                                                                                                                                                                | 761101022062                                                                                         |
|                                                                                                                                                                                                                    |                                                                                                      |
| Freezer                                                                                                                                                                                                            |                                                                                                      |
| Freezer Door Swing                                                                                                                                                                                                 | RHD                                                                                                  |
|                                                                                                                                                                                                                    | RHD<br>No                                                                                            |
| Door Swing                                                                                                                                                                                                         |                                                                                                      |
| Door Swing Reversible                                                                                                                                                                                              | No                                                                                                   |
| Door Swing Reversible Interior Height                                                                                                                                                                              | No<br>18.0" (46 cm)                                                                                  |
| Door Swing Reversible Interior Height Interior Width                                                                                                                                                               | No<br>18.0" (46 cm)<br>18.75" (48 cm)                                                                |
| Door Swing Reversible Interior Height Interior Width Interior Depth                                                                                                                                                | No<br>18.0" (46 cm)<br>18.75" (48 cm)<br>15.38" (39 cm)                                              |
| Door Swing Reversible Interior Height Interior Width Interior Depth Shelf Type                                                                                                                                     | No<br>18.0" (46 cm)<br>18.75" (48 cm)<br>15.38" (39 cm)<br>Wire                                      |
| Door Swing Reversible Interior Height Interior Width Interior Depth Shelf Type Shelf Qty                                                                                                                           | No<br>18.0" (46 cm)<br>18.75" (48 cm)<br>15.38" (39 cm)<br>Wire<br>2                                 |
| Door Swing Reversible Interior Height Interior Width Interior Depth Shelf Type Shelf Qty Adjustable Shelves                                                                                                        | No 18.0" (46 cm) 18.75" (48 cm) 15.38" (39 cm) Wire 2 Yes                                            |
| Door Swing Reversible Interior Height Interior Width Interior Depth Shelf Type Shelf Qty Adjustable Shelves Thermostat Type                                                                                        | No 18.0" (46 cm) 18.75" (48 cm) 15.38" (39 cm) Wire 2 Yes Dial                                       |
| Door Swing Reversible Interior Height Interior Width Interior Depth Shelf Type Shelf Qty Adjustable Shelves Thermostat Type Interior Light                                                                         | No 18.0" (46 cm) 18.75" (48 cm) 15.38" (39 cm) Wire 2 Yes Dial Yes                                   |
| Door Swing Reversible Interior Height Interior Width Interior Depth Shelf Type Shelf Qty Adjustable Shelves Thermostat Type Interior Light Fan Type                                                                | No 18.0" (46 cm) 18.75" (48 cm) 15.38" (39 cm) Wire 2 Yes Dial Yes Interior                          |
| Door Swing Reversible Interior Height Interior Width Interior Depth Shelf Type Shelf Qty Adjustable Shelves Thermostat Type Interior Light Fan Type Refrigerant Type                                               | No 18.0" (46 cm) 18.75" (48 cm) 15.38" (39 cm) Wire 2 Yes Dial Yes Interior R600a                    |
| Door Swing Reversible Interior Height Interior Width Interior Depth Shelf Type Shelf Qty Adjustable Shelves Thermostat Type Interior Light Fan Type Refrigerant Type Refrigerant Amount                            | No 18.0" (46 cm) 18.75" (48 cm) 15.38" (39 cm) Wire 2 Yes Dial Yes Interior R600a 1.4 oz.            |
| Door Swing Reversible Interior Height Interior Width Interior Depth Shelf Type Shelf Qty Adjustable Shelves Thermostat Type Interior Light Fan Type Refrigerant Type Refrigerant Amount High Side PSI              | No 18.0" (46 cm) 18.75" (48 cm) 15.38" (39 cm) Wire 2 Yes Dial Yes Interior R600a 1.4 oz. 280.0      |
| Door Swing Reversible Interior Height Interior Width Interior Depth Shelf Type Shelf Qty Adjustable Shelves Thermostat Type Interior Light Fan Type Refrigerant Type Refrigerant Amount High Side PSI Low Side PSI | No 18.0" (46 cm) 18.75" (48 cm) 15.38" (39 cm) Wire 2 Yes Dial Yes Interior R600a 1.4 oz. 280.0 90.0 |