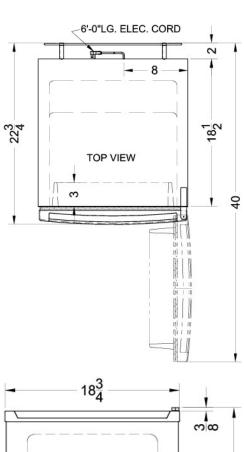

## FF71ES

46" x 18.75" x 23" (H x W x D)

Two-door ENERGY STAR qualified refrigerator-freezer in 46" ADA compliant height

### **FF71ES Specifications:**

| Overview                                                                                                                                                                                                                                                                                           |                                                                                                                |
|----------------------------------------------------------------------------------------------------------------------------------------------------------------------------------------------------------------------------------------------------------------------------------------------------|----------------------------------------------------------------------------------------------------------------|
| Height of Cabinet                                                                                                                                                                                                                                                                                  | 46.0" (117 cm)                                                                                                 |
| Width                                                                                                                                                                                                                                                                                              | 18.75" (48 cm)                                                                                                 |
| Depth                                                                                                                                                                                                                                                                                              | 23.0" (58 cm)                                                                                                  |
| Depth with door at 90°                                                                                                                                                                                                                                                                             | 40.0" (102 cm)                                                                                                 |
| Capacity                                                                                                                                                                                                                                                                                           | 4.8 cu.ft. (136<br>L)                                                                                          |
| Defrost Type                                                                                                                                                                                                                                                                                       | Frost-Free                                                                                                     |
| Door                                                                                                                                                                                                                                                                                               | White                                                                                                          |
| Cabinet                                                                                                                                                                                                                                                                                            | White                                                                                                          |
| US Electrical Safety                                                                                                                                                                                                                                                                               | UL                                                                                                             |
| Canadian Electrical Safety                                                                                                                                                                                                                                                                         | ULC                                                                                                            |
| Energy Usage/Year                                                                                                                                                                                                                                                                                  | 346.0kWh/year                                                                                                  |
| Amps                                                                                                                                                                                                                                                                                               | 0.9                                                                                                            |
| Voltage/Frequency                                                                                                                                                                                                                                                                                  | 115 V AC/60<br>Hz                                                                                              |
| Weight                                                                                                                                                                                                                                                                                             | 102.0 lbs. (46<br>kg)                                                                                          |
| Shipping Weight                                                                                                                                                                                                                                                                                    | 130.0 lbs. (59<br>kg)                                                                                          |
| Parts & Labor Warranty                                                                                                                                                                                                                                                                             | 1 Year                                                                                                         |
|                                                                                                                                                                                                                                                                                                    |                                                                                                                |
| Compressor Warranty                                                                                                                                                                                                                                                                                | 5 Years                                                                                                        |
| Compressor Warranty Refrigerator-Freezer                                                                                                                                                                                                                                                           | 5 Years                                                                                                        |
| •                                                                                                                                                                                                                                                                                                  | 5 Years                                                                                                        |
| Refrigerator-Freezer                                                                                                                                                                                                                                                                               |                                                                                                                |
| Refrigerator-Freezer  Door Swing                                                                                                                                                                                                                                                                   | RHD                                                                                                            |
| Refrigerator-Freezer  Door Swing  Reversible                                                                                                                                                                                                                                                       | RHD<br>Yes                                                                                                     |
| Refrigerator-Freezer  Door Swing  Reversible  Crisper Qty                                                                                                                                                                                                                                          | RHD<br>Yes                                                                                                     |
| Refrigerator-Freezer  Door Swing  Reversible  Crisper Qty  Crisper Finish                                                                                                                                                                                                                          | RHD Yes 1 Transparent                                                                                          |
| Refrigerator-Freezer  Door Swing  Reversible  Crisper Qty  Crisper Finish  Crisper Cover  Refrigerator - Interior                                                                                                                                                                                  | RHD Yes 1 Transparent Glass                                                                                    |
| Refrigerator-Freezer  Door Swing  Reversible  Crisper Qty  Crisper Finish  Crisper Cover  Refrigerator - Interior Height  Refrigerator - Interior                                                                                                                                                  | RHD Yes 1 Transparent Glass 24.75" (63 cm)                                                                     |
| Refrigerator-Freezer  Door Swing  Reversible  Crisper Qty  Crisper Finish  Crisper Cover  Refrigerator - Interior Height  Refrigerator - Interior Width  Refrigerator - Interior                                                                                                                   | RHD Yes 1 Transparent Glass 24.75" (63 cm) 16.25" (41 cm)                                                      |
| Refrigerator-Freezer  Door Swing  Reversible  Crisper Qty  Crisper Finish  Crisper Cover  Refrigerator - Interior Height  Refrigerator - Interior Width  Refrigerator - Interior Depth                                                                                                             | RHD Yes  1 Transparent Glass 24.75" (63 cm)  16.25" (41 cm)  15.75" (40 cm)                                    |
| Refrigerator-Freezer  Door Swing  Reversible  Crisper Qty  Crisper Finish  Crisper Cover  Refrigerator - Interior Height  Refrigerator - Interior Width  Refrigerator - Interior Depth  Refrigerator - Capacity                                                                                    | RHD Yes 1 Transparent Glass 24.75" (63 cm) 16.25" (41 cm) 15.75" (40 cm) 3.7 cu.ft                             |
| Refrigerator-Freezer  Door Swing  Reversible  Crisper Qty  Crisper Finish  Crisper Cover  Refrigerator - Interior Height  Refrigerator - Interior Width  Refrigerator - Interior Depth  Refrigerator - Capacity  Refrigerator - Shelf Type                                                         | RHD Yes  1 Transparent Glass 24.75" (63 cm)  16.25" (41 cm)  15.75" (40 cm)  3.7 cu.ft Wire                    |
| Refrigerator-Freezer  Door Swing  Reversible  Crisper Qty  Crisper Finish  Crisper Cover  Refrigerator - Interior Height  Refrigerator - Interior Width  Refrigerator - Interior Depth  Refrigerator - Capacity  Refrigerator - Shelf Type  Refrigerator - Shelf Qty  Refrigerator - Full Door     | RHD Yes  1 Transparent Glass 24.75" (63 cm)  16.25" (41 cm)  15.75" (40 cm)  3.7 cu.ft Wire 2                  |
| Refrigerator-Freezer  Door Swing  Reversible  Crisper Qty  Crisper Finish  Crisper Cover  Refrigerator - Interior Height  Refrigerator - Interior Width  Refrigerator - Capacity  Refrigerator - Shelf Type  Refrigerator - Shelf Qty  Refrigerator - Full Door Shelves                            | RHD Yes  1 Transparent Glass 24.75" (63 cm)  16.25" (41 cm)  15.75" (40 cm)  3.7 cu.ft Wire 2 3                |
| Refrigerator-Freezer  Door Swing  Reversible  Crisper Qty  Crisper Finish  Crisper Cover  Refrigerator - Interior Height  Refrigerator - Interior Width  Refrigerator - Capacity  Refrigerator - Shelf Type  Refrigerator - Shelf Qty  Refrigerator - Full Door Shelves  Freezer - Interior Height | RHD Yes  1 Transparent Glass 24.75" (63 cm)  16.25" (41 cm)  15.75" (40 cm)  3.7 cu.ft Wire 2 3  13.5" (34 cm) |