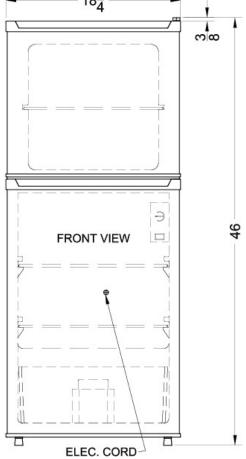

## FF71ES

46" x 18.75" x 23" (H x W x D)

Two-door ENERGY STAR qualified refrigerator-freezer in 46" ADA compliant height

### **FF71ES Specifications:**

| Overview                                                                                                                                                                                                                                                                                           |                                                                                                                |
|----------------------------------------------------------------------------------------------------------------------------------------------------------------------------------------------------------------------------------------------------------------------------------------------------|----------------------------------------------------------------------------------------------------------------|
| Height of Cabinet                                                                                                                                                                                                                                                                                  | 46.0" (117 cm)                                                                                                 |
| Width                                                                                                                                                                                                                                                                                              | 18.75" (48 cm)                                                                                                 |
| Depth                                                                                                                                                                                                                                                                                              | 23.0" (58 cm)                                                                                                  |
| Depth with door at 90°                                                                                                                                                                                                                                                                             | 40.0" (102 cm)                                                                                                 |
| Capacity                                                                                                                                                                                                                                                                                           | 4.8 cu.ft. (136<br>L)                                                                                          |
| Defrost Type                                                                                                                                                                                                                                                                                       | Frost-Free                                                                                                     |
| Door                                                                                                                                                                                                                                                                                               | White                                                                                                          |
| Cabinet                                                                                                                                                                                                                                                                                            | White                                                                                                          |
| US Electrical Safety                                                                                                                                                                                                                                                                               | UL                                                                                                             |
| Canadian Electrical Safety                                                                                                                                                                                                                                                                         | ULC                                                                                                            |
| Energy Usage/Year                                                                                                                                                                                                                                                                                  | 346.0kWh/year                                                                                                  |
| Amps                                                                                                                                                                                                                                                                                               | 0.9                                                                                                            |
| Voltage/Frequency                                                                                                                                                                                                                                                                                  | 115 V AC/60<br>Hz                                                                                              |
| Weight                                                                                                                                                                                                                                                                                             | 102.0 lbs. (46<br>kg)                                                                                          |
| Shipping Weight                                                                                                                                                                                                                                                                                    | 130.0 lbs. (59<br>kg)                                                                                          |
| Parts & Labor Warranty                                                                                                                                                                                                                                                                             | 1 Year                                                                                                         |
|                                                                                                                                                                                                                                                                                                    |                                                                                                                |
| Compressor Warranty                                                                                                                                                                                                                                                                                | 5 Years                                                                                                        |
| Compressor Warranty Refrigerator-Freezer                                                                                                                                                                                                                                                           | 5 Years                                                                                                        |
| •                                                                                                                                                                                                                                                                                                  | 5 Years                                                                                                        |
| Refrigerator-Freezer                                                                                                                                                                                                                                                                               |                                                                                                                |
| Refrigerator-Freezer  Door Swing                                                                                                                                                                                                                                                                   | RHD                                                                                                            |
| Refrigerator-Freezer  Door Swing  Reversible                                                                                                                                                                                                                                                       | RHD<br>Yes                                                                                                     |
| Refrigerator-Freezer  Door Swing  Reversible  Crisper Qty                                                                                                                                                                                                                                          | RHD<br>Yes                                                                                                     |
| Refrigerator-Freezer  Door Swing  Reversible  Crisper Qty  Crisper Finish                                                                                                                                                                                                                          | RHD Yes 1 Transparent                                                                                          |
| Refrigerator-Freezer  Door Swing  Reversible  Crisper Qty  Crisper Finish  Crisper Cover  Refrigerator - Interior                                                                                                                                                                                  | RHD Yes 1 Transparent Glass                                                                                    |
| Refrigerator-Freezer  Door Swing  Reversible  Crisper Qty  Crisper Finish  Crisper Cover  Refrigerator - Interior Height  Refrigerator - Interior                                                                                                                                                  | RHD Yes 1 Transparent Glass 24.75" (63 cm)                                                                     |
| Refrigerator-Freezer  Door Swing  Reversible  Crisper Qty  Crisper Finish  Crisper Cover  Refrigerator - Interior Height  Refrigerator - Interior Width  Refrigerator - Interior                                                                                                                   | RHD Yes 1 Transparent Glass 24.75" (63 cm) 16.25" (41 cm)                                                      |
| Refrigerator-Freezer  Door Swing  Reversible  Crisper Qty  Crisper Finish  Crisper Cover  Refrigerator - Interior Height  Refrigerator - Interior Width  Refrigerator - Interior Depth                                                                                                             | RHD Yes  1 Transparent Glass 24.75" (63 cm)  16.25" (41 cm)  15.75" (40 cm)                                    |
| Refrigerator-Freezer  Door Swing  Reversible  Crisper Qty  Crisper Finish  Crisper Cover  Refrigerator - Interior Height  Refrigerator - Interior Width  Refrigerator - Interior Depth  Refrigerator - Capacity                                                                                    | RHD Yes 1 Transparent Glass 24.75" (63 cm) 16.25" (41 cm) 15.75" (40 cm) 3.7 cu.ft                             |
| Refrigerator-Freezer  Door Swing  Reversible  Crisper Qty  Crisper Finish  Crisper Cover  Refrigerator - Interior Height  Refrigerator - Interior Width  Refrigerator - Interior Depth  Refrigerator - Capacity  Refrigerator - Shelf Type                                                         | RHD Yes  1 Transparent Glass 24.75" (63 cm)  16.25" (41 cm)  15.75" (40 cm)  3.7 cu.ft Wire                    |
| Refrigerator-Freezer  Door Swing  Reversible  Crisper Qty  Crisper Finish  Crisper Cover  Refrigerator - Interior Height  Refrigerator - Interior Width  Refrigerator - Interior Depth  Refrigerator - Capacity  Refrigerator - Shelf Type  Refrigerator - Shelf Qty  Refrigerator - Full Door     | RHD Yes  1 Transparent Glass 24.75" (63 cm)  16.25" (41 cm)  15.75" (40 cm)  3.7 cu.ft Wire 2                  |
| Refrigerator-Freezer  Door Swing  Reversible  Crisper Qty  Crisper Finish  Crisper Cover  Refrigerator - Interior Height  Refrigerator - Interior Width  Refrigerator - Capacity  Refrigerator - Shelf Type  Refrigerator - Shelf Qty  Refrigerator - Full Door Shelves                            | RHD Yes  1 Transparent Glass 24.75" (63 cm)  16.25" (41 cm)  15.75" (40 cm)  3.7 cu.ft Wire 2 3                |
| Refrigerator-Freezer  Door Swing  Reversible  Crisper Qty  Crisper Finish  Crisper Cover  Refrigerator - Interior Height  Refrigerator - Interior Width  Refrigerator - Capacity  Refrigerator - Shelf Type  Refrigerator - Shelf Qty  Refrigerator - Full Door Shelves  Freezer - Interior Height | RHD Yes  1 Transparent Glass 24.75" (63 cm)  16.25" (41 cm)  15.75" (40 cm)  3.7 cu.ft Wire 2 3  13.5" (34 cm) |