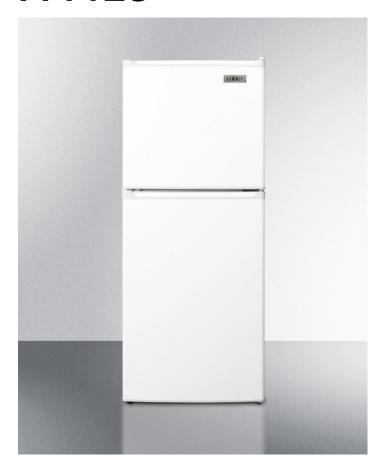

## FF71ES

46" x 18.75" x 23" (H x W x D)

Two-door ENERGY STAR qualified refrigerator-freezer in 46" ADA compliant height

### **Highlights:**

46" height for select ADA compliant applications

Two-door design for convenience and efficiency in compact

ENERGY STAR qualified performance ensures annual savings