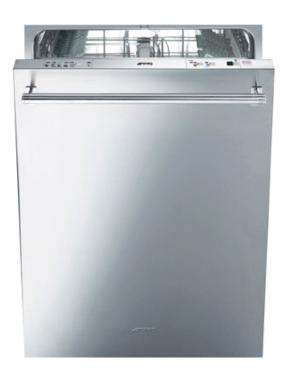

# **ST8646XU**

24" Pre-Finished Dishwasher with Finger Print Proof Stainless Steel, Maxi-height Door and Professional Handle

EAN13: 8017709173456

Full size tub

Hidden stainless steel electronic control panel

Self-balancing door

9 wash cycles including Crystal washing,

Economy cycle and Speed (27min)

Sanitation

Condenser Drying

Stainless steel tub and filter

Concealed heating element

Half load

Delay timer (up to 9 hours)

5 temperatures: 100°F, 113°F, 122°F, 149°F, 158°F

#### **Orbital Wash system**

Complete water Leak Protection System

## 13 place settings

Enameled steel baskets

Adjustable upper basket to accommodate plates up to 13 34" in diameter

2 cutlery baskets

4 flip-down spike rails on lower basket

2 glass support racks in upper basket

Lower basket with double foldable rack

Noise level 46dB (A)

Energy star rated

Height leveling legs

Voltage rating: 120V - 60Hz

Nominal power: 13 Amp - 1,800W Voltage 110-120V: Frequency 60Hz.

Water usage: normal/short cycle: 3.54 / 1.72 gal.

## **ST8646XU**

# **ST8646XU**