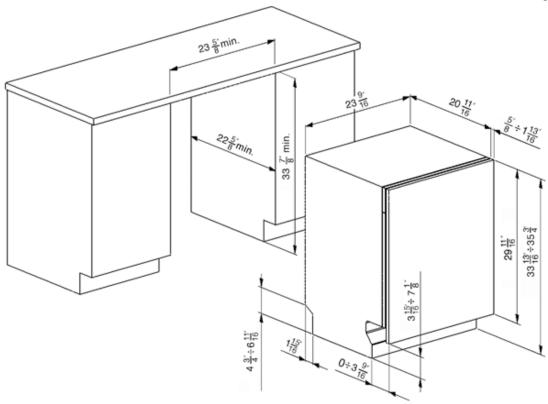

t to Smeg and our technicians are constantly working to keep the energy, and water, consumption of each dishwasher as low as possible. ENERGY STAR certified products use less water than conventional dishwashers, and approximately 40% less energy than the federal minimum standard for energy consumption. By choosing an ENERGY STAR certified product you are helping to preserve the environment without compromising on product quality or performance.





#### Sanitation:

Every dishwasher in the Smeg series has at least one wash program that incorporates a final sanitation rinse. A special final 10 minute rinse at 158°F is added to the end of certain programs to ensure the highest possible standards of cleanliness and hygiene. Smeg dishwashers are ETL sanitation certified.

# **ST8646XU**