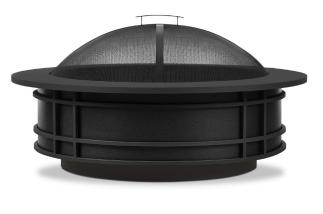

# realflame Leonard Wood Burning Fire Pit

Uniquely designed, the Leonard Wood Burning Fire Pit is made of hammered steel surrounded by a Craftsman inspired frame. This freestanding, round fire bowl provides a warm, inviting ambience without the hassle of a fixed, in-ground fire pit and can be conveniently moved to different settings. A durable spark screen, iron log poker, a grate to separate the ash from the logs and a storage cover are included.

#### **Technical Information:**

- Constructed of powder-coated steel
- Includes fire pit, spark screen, log poker, log grate, vinyl storage cover and hardware
- Burn area dimensions: 30.5"L x 30.5"W x 9.75"H
- Not for use on a wooden deck
- Weather, UV and rust-resistant
- 90 day limited warranty
- Assembly required