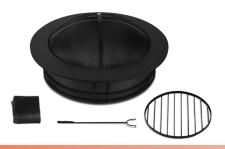

# realflame Leonard Wood Burning Fire Pit

Uniquely designed, the Leonard Wood Burning Fire Pit is made of hammered steel surrounded by a Craftsman inspired frame. This freestanding, round fire bowl provides a warm, inviting ambience without the hassle of a fixed, in-ground fire pit and can be conveniently moved to different settings. A durable spark screen, iron log poker, a grate to separate the ash from the logs and a storage cover are included.

#### **Technical Information:**

- Constructed of powder-coated steel
- Includes fire pit, spark screen, log poker, log grate, vinyl storage cover and hardware
- Burn area dimensions: 30.5"L x 30.5"W x 9.75"H
- Not for use on a wooden deck
- Weather, UV and rust-resistant
- 90 day limited warranty
- Assembly required