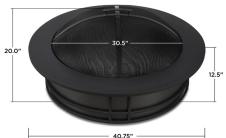

#### Assembled Dimensions:

- 40.75"L x 40.75"W x 12.5"H; 87 lbs

#### **Technical Information:**

- Constructed of powder-coated steel
- Includes fire pit, spark screen, log poker, log grate, vinyl storage cover and hardware
- Burn area dimensions: 30.5"L x 30.5"W x 9.75"H
- Not for use on a wooden deck
- Weather, UV and rust-resistant
- 90 day limited warranty
- Assembly required