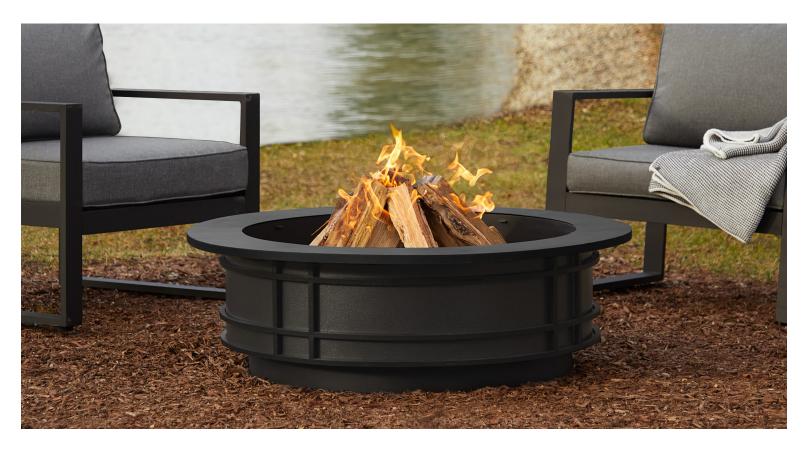

# realflame Leonard Wood Burning Fire Pit

Uniquely designed, the Leonard Wood Burning Fire Pit is made of hammered steel surrounded by a Craftsman inspired frame. This freestanding, round fire bowl provides a warm, inviting ambience without the hassle of a fixed, in-ground fire pit and can be conveniently moved to different settings. A durable spark screen, iron log poker, a grate to separate the ash from the logs and a storage cover are included.

Available finish: Gray