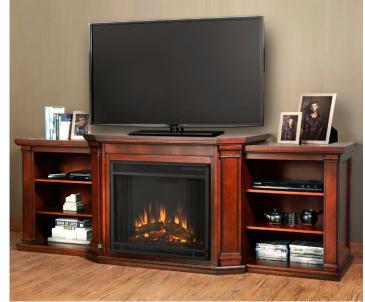

# Valmont

Angled columns with flared corbels and recessed side panels highlight the grand profile of the Valmont Mantel. Capable of safely supporting a television of 100 lbs. or less while adjustable shelving accommodates most electronics and other objects. The Vivid Flame Electric Firebox plugs into any standard outlet for convenient set up. The features include remote control, programmable thermostat, timer function, brightness settings and ultra bright Vivid Flame LED technology. Available in Dark Mahogany and Chestnut Oak finishes.

Finishes Available:

Dark Mahogany (Above Right, Below) Chestnut Oak (Top, Above Left)