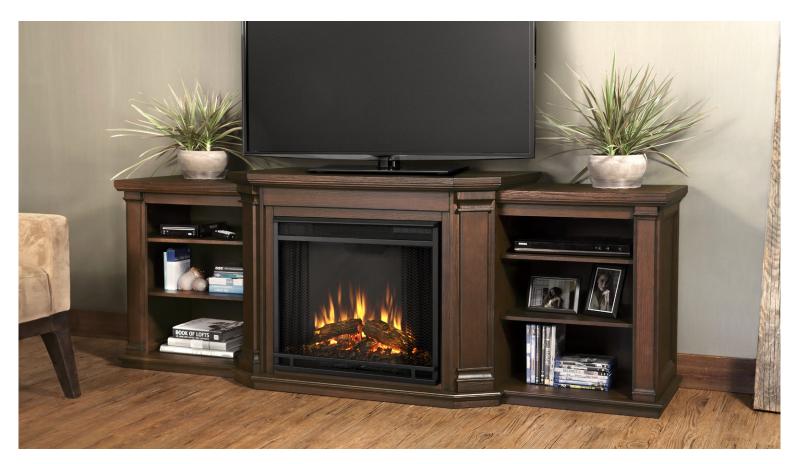

# Valmont

Angled columns with flared corbels and recessed side panels highlight the grand profile of the Valmont Mantel. Capable of safely supporting a television of 100 lbs. or less while adjustable shelving accommodates most electronics and other objects. The Vivid Flame Electric Firebox plugs into any standard outlet for convenient set up. The features include remote control, programmable thermostat, timer function, brightness settings and ultra bright Vivid Flame LED technology. Available in Dark Mahogany and Chestnut Oak finishes.

Finishes Available:

Dark Mahogany (Above Right, Below) Chestnut Oak (Top, Above Left)