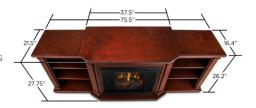

ightness settings and ultra bright Vivid Flame LED technology. Available in Dark Mahogany and Chestnut Oak finishes.



Finishes Available:

Dark Mahogany (Above Right, Below) Chestnut Oak (Top, Above Left)

# 7930E

#### **Assembled Dimensions:**

- 75.5" L x 21.5" W x 27.7" H: 150.5 lbs.

## **Technical Information:**

- Solid wood and veneered MDF construction
- Includes: Mantel, firebox and remote control, screen kit
- Shelf dimensions: 18" W x 14" D
- Fits any size TV, 100 lb. weight limit
- 1400 Watt heater, rated over 4700 BTUs per hour Assembly Required

#### Country of Origin:

## Shipping Specifications:

- Ships via UPS Ground
- Carton 1: Mantel
- 42.5" x 25.75" x 9.75", 93 lbs
- Carton 2: Firebox
- 26.5" x 11.5" x 23", 35.75 lbs
- Carton 3: Mantel 28.9" x 26.5" x 8.4", 44 lbs