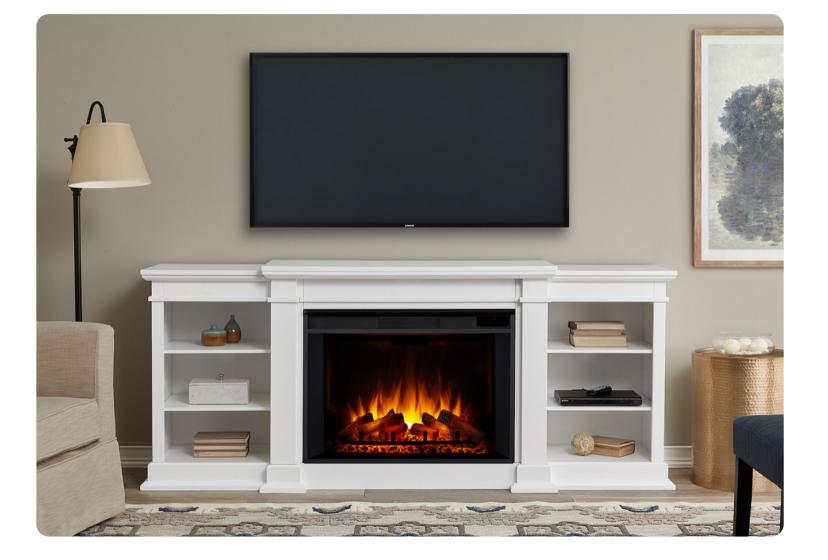

# ELIOT 81" ELECTRIC FIREPLACE MANTEL

Part of the Real Flame® VividFlame Grand Series, this extra-large electric firebox mimics the look of a real, flickering fire, but does not require a chimney or vents and conveniently plugs into a standard outlet.

- Heat output: 5,100 BTUs
- Heating power: 120V/60Hz, 1,500W, 12.5 amps
- Constructed of solid wood veneered MDF, glass and powder coated steel
- Includes mantel, electric firebox, remote control, 6' power cord with lay-flat plug and hardware
- Adjustable thermostat settings: 72, 75, 79, 82, 86, 99°F (22, 24, 26, 28, 30, 60°C)
- Provides supplemental heat for rooms up to 1,000 sq ft
- Turn heat option off to enjoy heatless flame year-round
- Multiple flame colors: orange, red-orange, white, blue, blue-white or multicolor
- Five flame brightness levels
- Various timer intervals ranging from 30 minutes to 10 hours
- Fireplace mantel supports up to 100 lbs and accommodates TVs up to 75"
- Plugs into a standard outlet
- Includes automatic safety shut-off device
- CSA and FCC certified
- 1 year limited warranty
- Assembly required