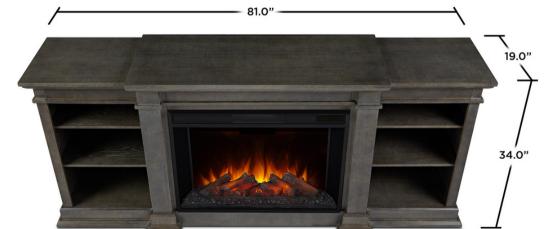

### **Product Dimensions:**

• 81.25"L x 19"W x 34.25"H; 188 lbs

#### **Firebox Dimensions:**

• 33.5"L x 12"W x 24"H; 44 lbs