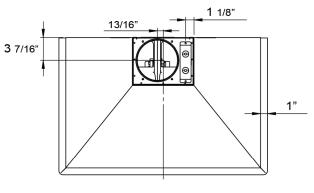

DUCT SPECIFICATIONS vertical horizontal

6" round n/a

MH00630BS

MH00636BS

29-15/16" | 35-7/8"

30" | 36"

390, 290

600