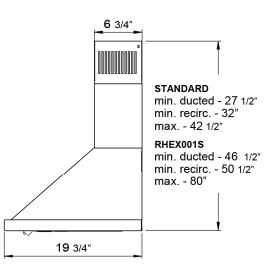

6

ACCESSORIES recirculating kit extenstion duct cover

RHRK006BS RHEX001S (up to 12' ceiling)

AC INPUT AC POWER **INSTALLATION HEIGHT\*\***  120v, 60hz max. 320w @ 2.6a 24" - 34"

TOP

\*CFM Selector enables the installer to limit the maximum CFM to meet local codes. When enabled, the fan speeds will be reduced as follows; 390 CFM = 2 speeds, 290 CFM = 1 speed.

\*\*installation height is the distance between top of cooking surface and bottom of hood.

FRONT

SIDE

vsupport@ventingservices.com | 1.888.750.1698