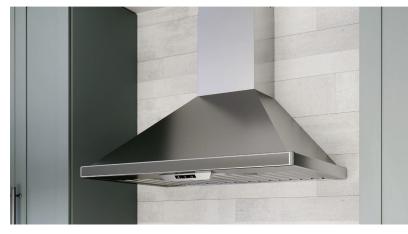

## **MH006** chimney wall hood

## **MISENO**

30" model shown

MODEL

SIZE NET WIDTH MAX. CFM **CFM SELECTOR\*** MAX. SONES