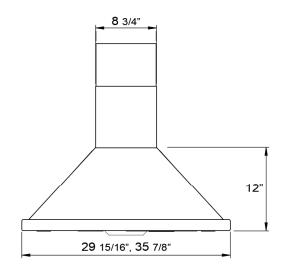

DUCT SPECIFICATIONS vertical horizontal

6" round n/a

MH00630BS

MH00636BS

29-15/16" | 35-7/8"

30" | 36"

390, 290

600