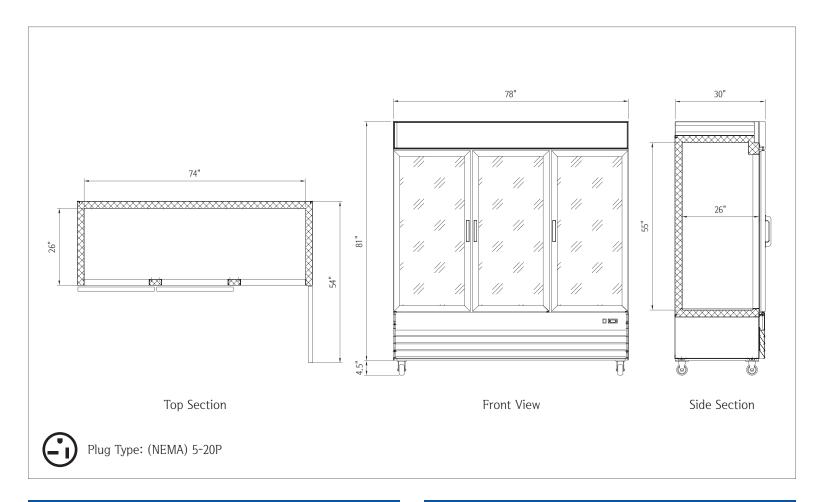

### 3 Reach-In Glass Door Refrigerator (Swing Door) • NPGR3-SB

| Capacity                                      | 53 cu. ft.      |  |
|-----------------------------------------------|-----------------|--|
|                                               |                 |  |
| Dimensions                                    |                 |  |
| Internal Cabinet Width                        | 73 in           |  |
| Internal Cabinet Depth                        | 26 in           |  |
| Internal Cabinet Height                       | 55 in           |  |
| External Width                                | 78 in           |  |
| External Depth                                | 30 in           |  |
| External Height                               | 85.5 in         |  |
| Shipping Dimensions (W $\times$ D $\times$ H) | 80 x 33 x 83 in |  |