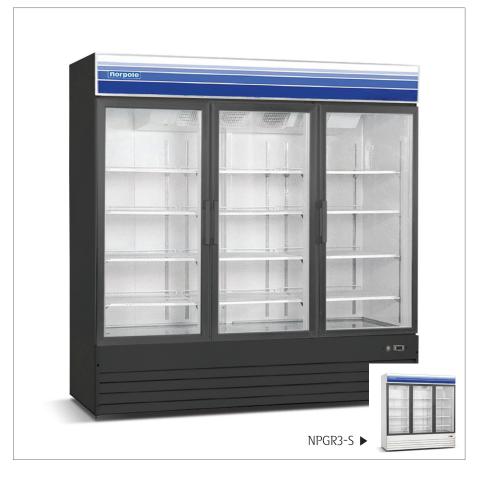

### 3 Reach-In Glass Door Refrigerator (Swing Door) • NPGR3-SB

#### **Standard Feature**

- Bottom Mounted Compressor
- Functional Accessory / Control Shelves
- Removable Door Gasket
- Insulating Anti-Fog Glass Door
- Accurate Temperature Control
- Interior LED lighting
- Heavy-duty caster wheels