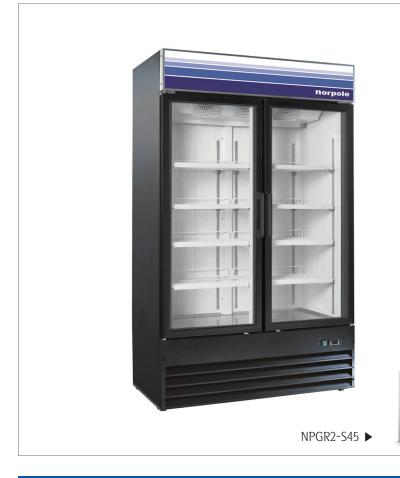

## 2 Reach-In Glass Door Refrigerator (Swing Door) • NPGR2-S45B

#### **Standard Feature**

- Bottom Mounted Compressor
- Functional Accessory / Control Shelves
- Removable Door Gasket
- Insulating Anti-Fog Glass Door
- Accurate Temperature Control
- Interior LED lighting
- Heavy-duty caster wheels