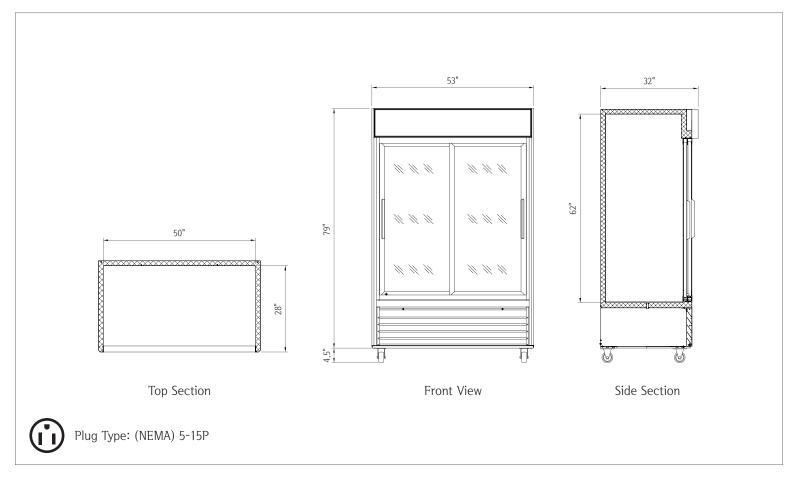

### 2 Reach-In Glass Door Refrigerator (Swing Door) • NPGR2-S45B

| Capacity                                      |                 |  |
|-----------------------------------------------|-----------------|--|
| Capacity                                      | 45 cu. ft.      |  |
|                                               |                 |  |
| Dimensions                                    |                 |  |
| Internal Cabinet Width                        | 50 in           |  |
| Internal Cabinet Depth                        | 28 in           |  |
| Internal Cabinet Height                       | 62 in           |  |
| External Width                                | 53 in           |  |
| External Depth                                | 32 in           |  |
| External Height                               | 83.5 in         |  |
| Shipping Dimensions (W $\times$ D $\times$ H) | 56 x 33 x 84 in |  |
|                                               |                 |  |