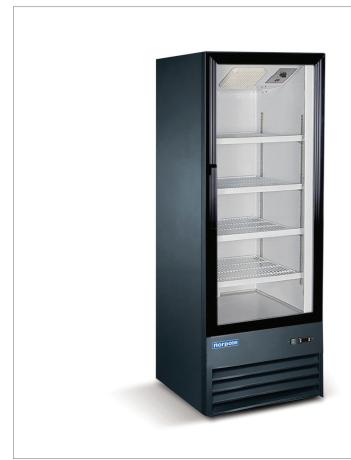

## 1 Reach-In Glass Door Refrigerator (Swing Door) • NPGR1-S9B

### Standard Feature

- Bottom Mounted Compressor
- Functional Accessory / Control Shelves
- Removable Door Gasket
- Insulating Anti-Fog Glass Door
- Accurate Temperature Control
- Interior LED lighting

| Technical Specifications    |                                |  |
|-----------------------------|--------------------------------|--|
| Product Classification      | Refrigerator                   |  |
| Climate Class               | N                              |  |
| Number of Doors / Lids      | 1                              |  |
| External Cabinet Material   | Coated Steel                   |  |
| Internal Cabinet Material   | Aluminum Line with Steel Floor |  |
| Type of Refrigeration Agent | R-290                          |  |
| Type of Temperature Control | Mechanical                     |  |
| Temperature Range °C        | 0°C to 5°C                     |  |
| Temperature Range °F        | 32°F to 41°F                   |  |
| Voltage / Frequency         | 115V / 60Hz                    |  |
| Amp                         | 2.5                            |  |
| Compressor HP               | 1/5                            |  |
| Type of Insulation          | 3.0-inch Polyurethane Foam     |  |
| Door Handle                 | Partial                        |  |
|                             |                                |  |