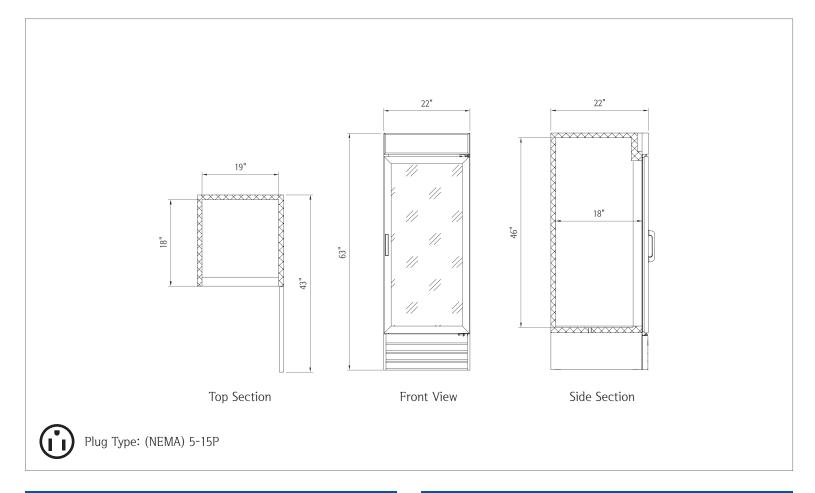

# 1 Reach-In Glass Door Refrigerator (Swing Door) • NPGR1-S9B

| Capacity                        |                 |  |
|---------------------------------|-----------------|--|
| Capacity                        | 9 cu. ft.       |  |
|                                 |                 |  |
| Dimensions                      |                 |  |
| Internal Cabinet Width          | 19 in           |  |
| Internal Cabinet Depth          | 18 in           |  |
| Internal Cabinet Height         | 46 in           |  |
| External Width                  | 22 in           |  |
| External Depth                  | 22 in           |  |
| External Height                 | 63 in           |  |
| Shipping Dimensions (W x D x H) | 26 x 26 x 68 in |  |
|                                 |                 |  |
| Weight                          |                 |  |