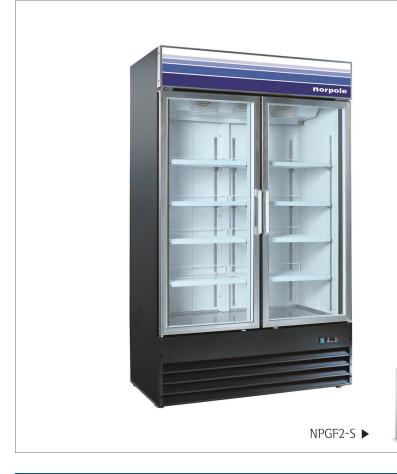

### 2 Reach-In Glass Door Freezer (Swing Door) NPGF2-SB

#### **Standard Feature**

- Bottom Mounted Compressor
- Functional Accessory / Control Shelves
- Removable Door Gasket
- Insulating Anti-Fog Glass Door
- Accurate Temperature Control
- Interior LED lighting
- Heavy-duty caster wheels