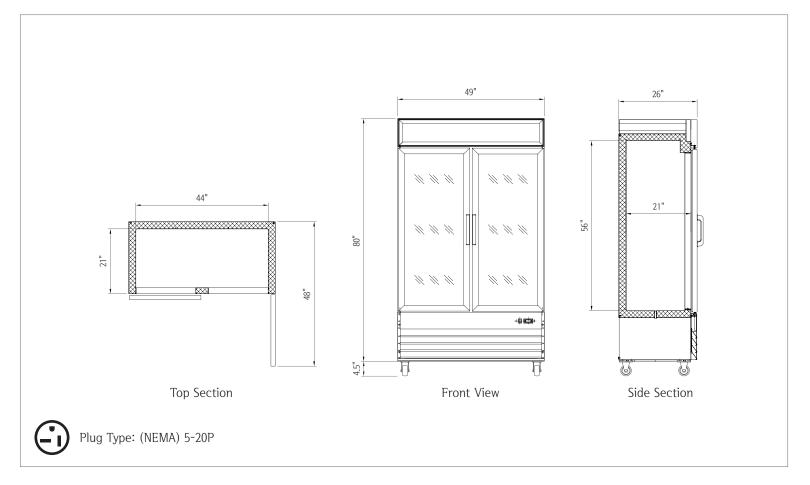

### 2 Reach-In Glass Door Freezer (Swing Door) NPGF2-SB

| Capacity                            |                 |  |
|-------------------------------------|-----------------|--|
| Capacity                            | 29 cu. ft.      |  |
|                                     |                 |  |
| Dimensions                          |                 |  |
| Internal Cabinet Width              | 44 in           |  |
| Internal Cabinet Depth              | 21 in           |  |
| Internal Cabinet Height             | 56 in           |  |
| External Width                      | 49 in           |  |
| External Depth                      | 26 in           |  |
| External Height                     | 84.5 in         |  |
| Shipping Dimensions (W $x$ D $x$ H) | 52 x 30 x 87 in |  |
|                                     |                 |  |