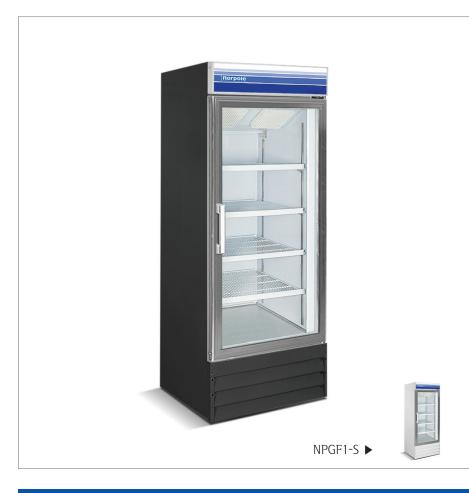

### 1 Reach-In Glass Door Freezer (Swing Door) • NPGF1-SB

#### Standard Feature

- Bottom Mounted Compressor
- Functional Accessory / Control Shelves
- Removable Door Gasket
- Insulating Anti-Fog Glass Door
- Accurate Temperature Control
- Interior LED lighting
- Heavy-duty caster wheels

| Technical Specifications    |                                 |
|-----------------------------|---------------------------------|
| Product Classification      | Freezer                         |
| Climate Class               | N                               |
| Number of Doors / Lids      | 1                               |
| External Cabinet Material   | Coated Steel                    |
| Internal Cabinet Material   | Aluminum Liner with Steel Floor |
| Type of Refrigeration Agent | R-290                           |
| Type of Temperature Control | Digital                         |
| Temperature Range °C        | -23°C to -18°C                  |
| Temperature Range °F        | -10°F to 0°F                    |
| Voltage / Frequency         | 115V / 60Hz                     |
| Amp                         | 9.4                             |
| Compressor HP               | 3/4                             |
| Type of Insulation          | 3.0-Inch Polyurethane Foam      |
| Door Handle                 | Partial                         |
|                             |                                 |