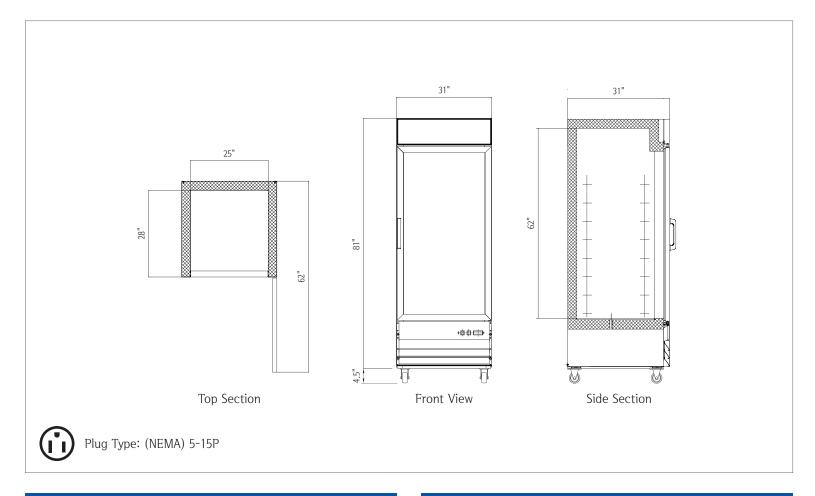

### 1 Reach-In Glass Door Freezer (Swing Door) • NPGF1-SB

| Capacity                                      |                 |  |
|-----------------------------------------------|-----------------|--|
| Capacity                                      | 23 cu. ft.      |  |
|                                               |                 |  |
| Dimensions                                    |                 |  |
| Internal Cabinet Width                        | 25 in           |  |
| Internal Cabinet Depth                        | 28 in           |  |
| Internal Cabinet Height                       | 62 in           |  |
| External Width                                | 31 in           |  |
| External Depth                                | 31 in           |  |
| External Height                               | 85.5 in         |  |
| Shipping Dimensions (W $\times$ D $\times$ H) | 33 x 37 x 89 in |  |
|                                               |                 |  |
| Weight                                        |                 |  |

551 lbs.

| Accessories           |     |  |
|-----------------------|-----|--|
| Cycle Defrosting      | Yes |  |
| Frost Free            | Yes |  |
| Adjustable Shelves    | 4   |  |
| Fixed Shelves         | No  |  |
| Internal Light        | Yes |  |
| Internal Light Switch | No  |  |
| External Light Switch | No  |  |
| Self Closing Door/Lid | Yes |  |
| Adjustable Thermostat | Yes |  |