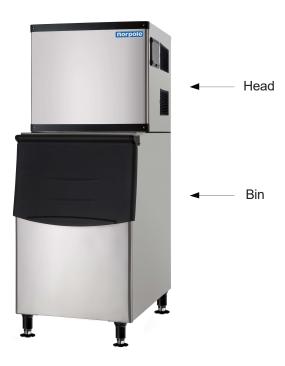

## 350 lb. Ice Maker Head NPCIM350M 350 lb. Ice Maker Bin ◆ NPCIM350BIN

## Standard Features

- Included in-line water filter
- Air-cooled condenser with removable filter
- Automatic ice making and error-detecting control system
- Auto shut-off with full bin indication ٠
- Adjustable ice thickness
- Easy clean function