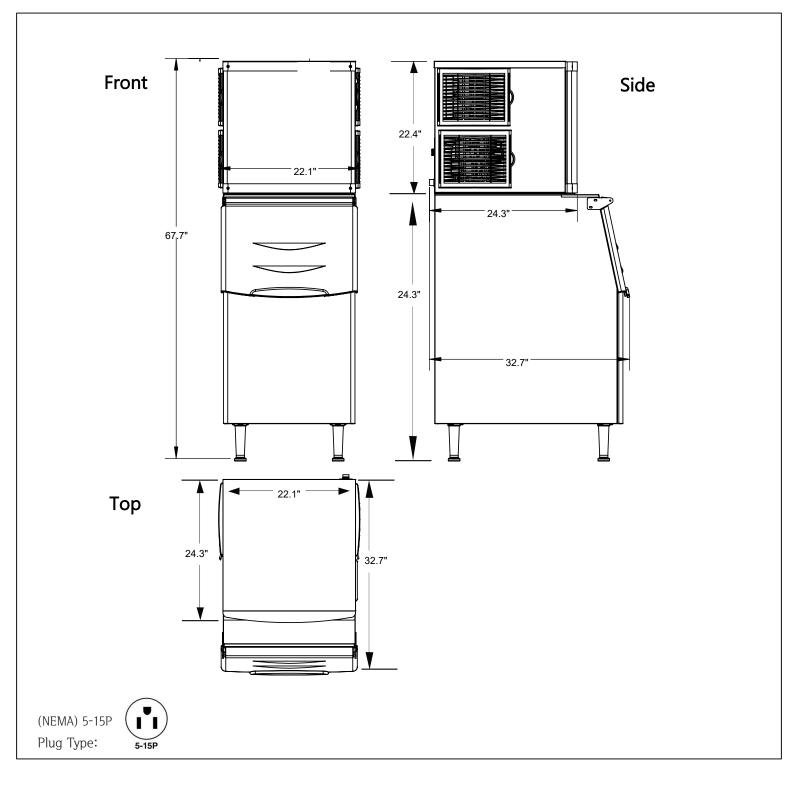

\* Ice Maker Head and Bin sold separately

| Technical Specifications |  |  |
|--------------------------|--|--|
| Modular Ice Maker        |  |  |
| Ν                        |  |  |
| n/a                      |  |  |
| 304 Stainless Steel      |  |  |
| R-290                    |  |  |
| Yes                      |  |  |
| Capacity                 |  |  |
| 350 lbs. / day           |  |  |
| 230 lbs.                 |  |  |
| Dimensions               |  |  |
| 22.1x 24.3 x 22.4 in     |  |  |
| 22.1 x 32.7 x 45.3 in    |  |  |
| 29.5 x 25.8 x 24.4 in    |  |  |
| 35.0 x 25.4 x 41.5 in    |  |  |
|                          |  |  |