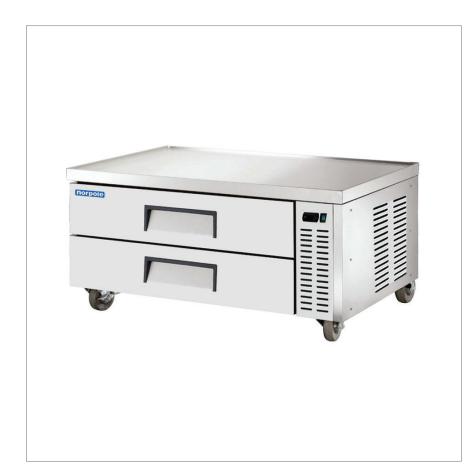

### 52" Chef Base Refrigerator ◆ NPCB-52

#### **Standard Features**

- Stainless steel series 430 exterior
- Stainless steel series 304 interior
- Side mounted compressor
- Optional 3-inch legs
- LED digital temperature display
- Self contained system, simple plug installation
- Heavy-duty caster wheels