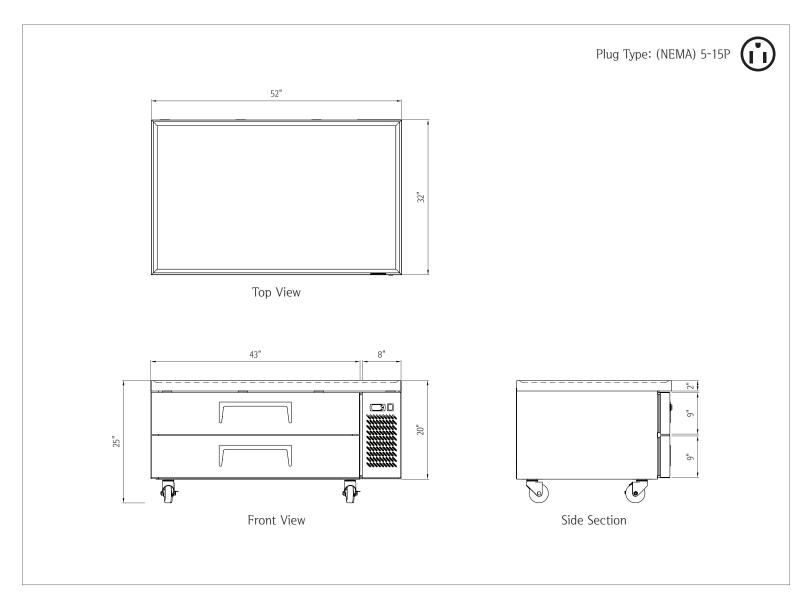

## 52" Chef Base Refrigerator ◆ NPCB-52

| Dimensions                      |                 |  |
|---------------------------------|-----------------|--|
| External Width                  | 52 in           |  |
| External Depth                  | 32 in           |  |
| External Height                 | 26 in           |  |
| Shipping Dimensions (W x D x H) | 55 x 35 x 28 in |  |

| Weight       |          |
|--------------|----------|
| Gross Weight | 275 lbs. |

| Capacity                      |                   |  |
|-------------------------------|-------------------|--|
| Gross Capacity                | 11 cu. ft.        |  |
| Drawers                       | 2                 |  |
| Drawer Dimensions (W x D x H) | 37.36 x 20 x 4 in |  |