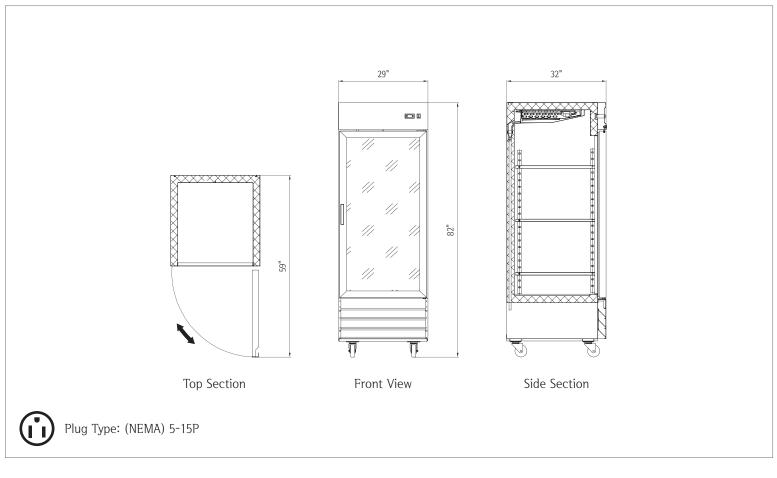

# 1 Glass Door Reach-In Refrigerator • NP1R-G

| Capacity                            |                 |  |
|-------------------------------------|-----------------|--|
| Capacity                            | 23 cu. ft.      |  |
|                                     |                 |  |
| Dimensions                          |                 |  |
| Internal Cabinet Width              | 24 in           |  |
| Internal Cabinet Depth              | 27 in           |  |
| Internal Cabinet Height             | 60 in           |  |
| External Width                      | 29 in           |  |
| External Depth                      | 32 in           |  |
| External Height                     | 82 in           |  |
| Shipping Dimensions (W $x$ D $x$ H) | 32 x 34 x 84 in |  |
|                                     |                 |  |
| 14/-:                               |                 |  |

|              | Weight   |
|--------------|----------|
| Gross Weight | 333 lbs. |

| Yes     |
|---------|
| 3       |
| No      |
| Yes     |
| No      |
| No      |
| Yes     |
| Yes     |
| Yes     |
| Yes     |
| otional |
| Yes     |
|         |