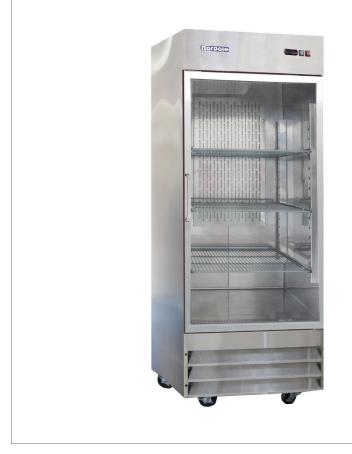

# 1 Glass Door Reach-In Refrigerator • NP1R-G

#### **Standard Features**

- Stainless steel series 430 exterior
- Stainless steel series 304 interior
- Stucco aluminum back panel
- Bottom mounted compressor
- Optional 3-inch legs
- LED digital temperature display
- PVC coated adjustable wire shelves
- Interior lighting
- Self contained system, simple plug installation
- Heavy-duty castor wheels