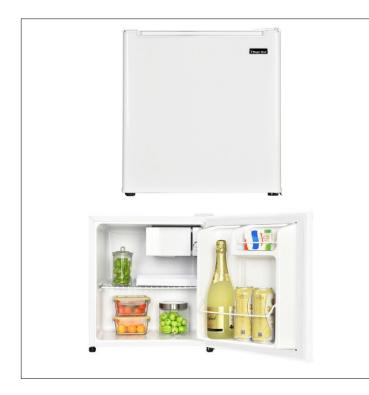

## 1.7 cu. ft. Mini Refrigerator • MCR170WE

## **Features**

- Freezer compartment with manual defrost allows for storage of smaller frozen items
- Adjustable temperature thermostat control for customized cooling
- Convenient in-door storage for your favorite small and large beverages
- Compressor cooling system for a consistently cool temperature
- The wire shelf in the main compartment helps to keep items organized
- Reversible door, leveling legs and flush-back design offer additional flexibility in placement
- Recessed handle for easy opening and closing