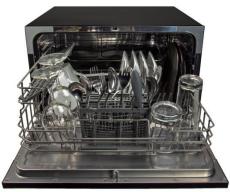

## 6-Place Setting Countertop Dishwasher - MCSCD6B5

## **Features**

- Easy-to-use electronic controls with digital display
- Choose from 6 programs to use the perfect wash for your dishes
- Organized interior arrangement includes a cutlery basket and cup shelf
- Hygienic residual drying system avoids using air outside the dishwasher
- Anti-flood device proves protection when the water level is too high
- Automatic detergent and rinse aid dispenser
- Convenient self-installation using the quick setup kit