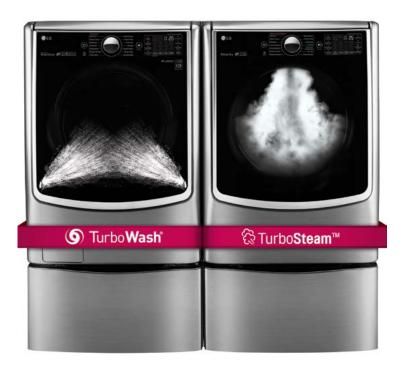

## WM5000 & DLEX5000

#### TurboWash:

- Save up to 30 minutes per load\*
- Same great cleaning performance even on larger loads

## Steam Technology:

- LG Steam technology in the washer deeply penetrates fabrics for gentle cleaning
- Give favorite clothes new life in the dryer in just 10 minutes with TurboSteam<sup>™</sup>