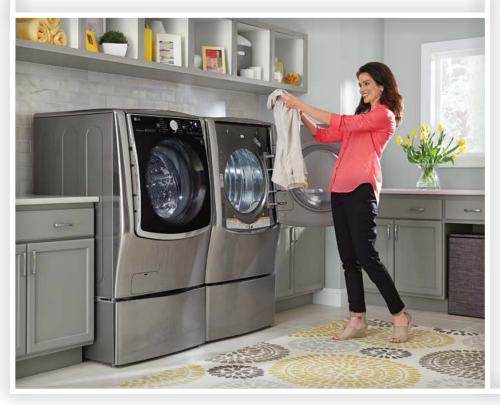

## Ultra-Large Capacity:

- 4.5 cu. ft. Ultra-Large Capacity washer lets you do more laundry in fewer loads
- 7.4 cu. ft. Ultra-Large Capacity dryer handles large loads with ease

## Steam Technology:

- LG Steam technology in the washer deeply penetrates fabrics for gentle cleaning
- Give favorite clothes new life in the dryer in just 10 minutes with TurboSteam<sup>™</sup>