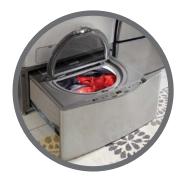

## TWIN Wash<sup>™</sup> Compatible:

 Add the LG SideKick<sup>™</sup> pedestal washer to tackle two loads of laundry—both large and small—all at the same time

LG TWIN Wash