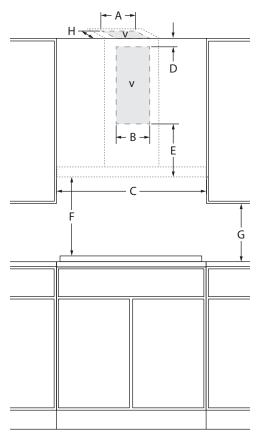

#### OPENING/CLEARANCE DIMENSIONS

FRONT VIEW

| MODEL # |                                                                                                                             | JJVR0436HS |               | JJVR0430HS |               |  |  |  |
|---------|-----------------------------------------------------------------------------------------------------------------------------|------------|---------------|------------|---------------|--|--|--|
|         |                                                                                                                             | in         | cm            | in         | cm            |  |  |  |
| Α       | Width of entry location for<br>vent and power supply –<br>ceiling option (minmax.)                                          | 10-13      | 25.4-<br>33.0 | 10-13      | 25.4-<br>33.0 |  |  |  |
| В       | Width of entry location for<br>vent and power supply – wall<br>option (minmax.)                                             | 10-13      | 25.4-<br>33.0 | 10-13      | 25.4-<br>33.0 |  |  |  |
| C       | Width of cabinet opening (min.)                                                                                             | 36         | 91.4          | 30         | 76.2          |  |  |  |
| D       | Minimum height from<br>entry location to ceiling<br>for vent and power supply<br>– wall option (non-vented<br>installation) | 9          | 22.9          | 9          | 22.9          |  |  |  |
| E       | Height from hood to entry<br>location for vent and power<br>supply – wall option (min.)                                     | 1911/16    | 50.0          | 1911/16    | 50.0          |  |  |  |
| F       | Suggested distance from hood to electric cooking surface (minmax.)                                                          | 24-36      | 61.0-<br>91.4 | 24-36      | 61.0-<br>91.4 |  |  |  |
|         | Suggested distance from hood to gas cooking surface (minmax.)                                                               | 30-36      | 76.2-<br>91.4 | 30-36      | 76.2-<br>91.4 |  |  |  |
| G       | Height from upper cabinet to countertop (min.)                                                                              | 18         | 45.7          | 18         | 45.7          |  |  |  |
| Н       | Depth of entry location for<br>vent and power supply –<br>ceiling option                                                    | 91/2       | 24.1          | 91/2       | 24.1          |  |  |  |
| v       | Recommended vent and power supply entry location                                                                            |            |               |            |               |  |  |  |