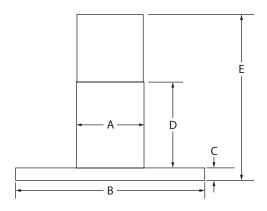

### PRODUCT DIMENSIONS

FRONT VIEW

| MODEL # |                                                   | JJVR0436HS                                                      |                | JJVR0430HS                                                      |                |
|---------|---------------------------------------------------|-----------------------------------------------------------------|----------------|-----------------------------------------------------------------|----------------|
|         |                                                   | in                                                              | cm             | in                                                              | cm             |
| Α       | Width of chimney                                  | 1213/16                                                         | 32.5           | 1213/16                                                         | 32.5           |
| В       | Width of hood                                     | 35 15/16                                                        | 91.3           | 2915/16                                                         | 76.0           |
| C       | Height of hood                                    | 2 3/8                                                           | 6.0            | 2 3/8                                                           | 6.0            |
| D       | Height of chimney                                 | 153/4                                                           | 40.0           | 15¾                                                             | 40.0           |
| Е       | Overall height with vented installation (minmax.) | 38 <sup>5</sup> / <sub>8</sub> - 49 <sup>1</sup> / <sub>8</sub> | 98.1-<br>124.8 | 38 <sup>5</sup> / <sub>8</sub> - 49 <sup>1</sup> / <sub>8</sub> | 98.1-<br>124.8 |
| F       | Depth of chimney                                  | 12 5/8                                                          | 32.1           | 12 5/8                                                          | 32.1           |
| G       | Depth of hood                                     | 17 15/16                                                        | 45.6           | 17 15/16                                                        | 45.6           |
| Н       | Vent collar diameter                              | 5 7/8                                                           | 15.0           | 5 7/8                                                           | 15.0           |
| I       | Width from chimney to edge of hood                | 11 9/16                                                         | 29.3           | 8 9/16                                                          | 21.7           |