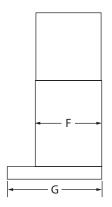

### PRODUCT DIMENSIONS

FRONT VIEW

| MODEL # |                                                   | JJVR0436HS                                                      |                | JJVR0430HS                                                      |                |
|---------|---------------------------------------------------|-----------------------------------------------------------------|----------------|-----------------------------------------------------------------|----------------|
|         |                                                   | in                                                              | cm             | in                                                              | cm             |
| Α       | Width of chimney                                  | 1213/16                                                         | 32.5           | 1213/16                                                         | 32.5           |
| В       | Width of hood                                     | 35 15/16                                                        | 91.3           | 2915/16                                                         | 76.0           |
| C       | Height of hood                                    | 2 3/8                                                           | 6.0            | 2 3/8                                                           | 6.0            |
| D       | Height of chimney                                 | 153/4                                                           | 40.0           | 15¾                                                             | 40.0           |
| Е       | Overall height with vented installation (minmax.) | 38 <sup>5</sup> / <sub>8</sub> - 49 <sup>1</sup> / <sub>8</sub> | 98.1-<br>124.8 | 38 <sup>5</sup> / <sub>8</sub> - 49 <sup>1</sup> / <sub>8</sub> | 98.1-<br>124.8 |
| F       | Depth of chimney                                  | 12 5/8                                                          | 32.1           | 12 5/8                                                          | 32.1           |
| G       | Depth of hood                                     | 17 15/16                                                        | 45.6           | 17 15/16                                                        | 45.6           |
| Н       | Vent collar diameter                              | 5 7/8                                                           | 15.0           | 5 7/8                                                           | 15.0           |
| I       | Width from chimney to edge of hood                | 11 9/16                                                         | 29.3           | 8 9/16                                                          | 21.7           |

SIDE VIEW

**TOP VIEW** 