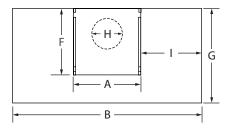

#### OPENING/CLEARANCE DIMENSIONS

FRONT VIEW

| MODEL # |                                                                                                                             | JJVR0436HS |               | JJVR0430HS |               |  |  |  |
|---------|-----------------------------------------------------------------------------------------------------------------------------|------------|---------------|------------|---------------|--|--|--|
|         |                                                                                                                             | in         | cm            | in         | cm            |  |  |  |
| Α       | Width of entry location for<br>vent and power supply –<br>ceiling option (minmax.)                                          | 10-13      | 25.4-<br>33.0 | 10-13      | 25.4-<br>33.0 |  |  |  |
| В       | Width of entry location for<br>vent and power supply – wall<br>option (minmax.)                                             | 10-13      | 25.4-<br>33.0 | 10-13      | 25.4-<br>33.0 |  |  |  |
| C       | Width of cabinet opening (min.)                                                                                             | 36         | 91.4          | 30         | 76.2          |  |  |  |
| D       | Minimum height from<br>entry location to ceiling<br>for vent and power supply<br>– wall option (non-vented<br>installation) | 9          | 22.9          | 9          | 22.9          |  |  |  |
| E       | Height from hood to entry<br>location for vent and power<br>supply – wall option (min.)                                     | 1911/16    | 50.0          | 1911/16    | 50.0          |  |  |  |
| F       | Suggested distance from hood to electric cooking surface (minmax.)                                                          | 24-36      | 61.0-<br>91.4 | 24-36      | 61.0-<br>91.4 |  |  |  |
|         | Suggested distance from hood to gas cooking surface (minmax.)                                                               | 30-36      | 76.2-<br>91.4 | 30-36      | 76.2-<br>91.4 |  |  |  |
| G       | Height from upper cabinet to countertop (min.)                                                                              | 18         | 45.7          | 18         | 45.7          |  |  |  |
| Н       | Depth of entry location for<br>vent and power supply –<br>ceiling option                                                    | 91/2       | 24.1          | 91/2       | 24.1          |  |  |  |
| v       | Recommended vent and power supply entry location                                                                            |            |               |            |               |  |  |  |