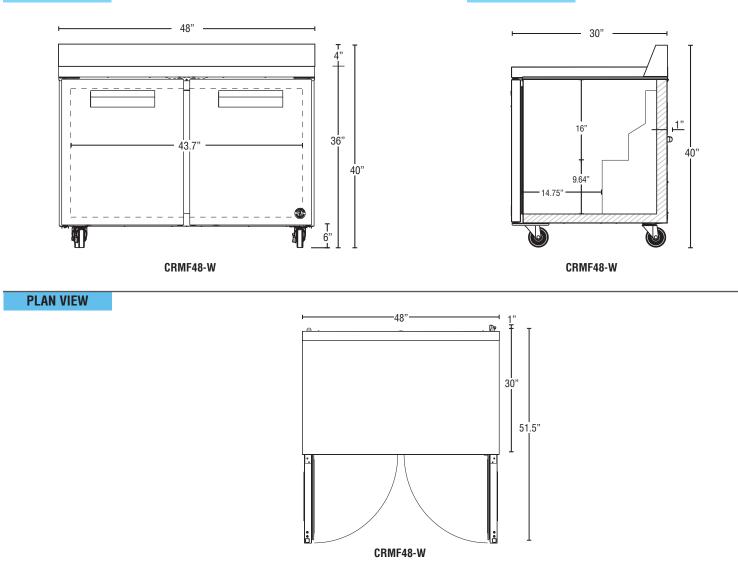

## FRONT VIEW

**SIDE VIEW** 

## Cabinet Construction

The exterior cabinet top, front, and sides, are constructed of high quality stainless steel. The exterior back and bottom are constructed of coated steel. The cabinet interior back and sides are anodized aluminum with an ABS ceiling and stainless steel floor. One heavy duty epoxy coated shelf per section is standard. Mounted on anodized aluminum pilasters the shelves are adjustable in ½" increments. Cabinet walls and doors are insulated with 2" of environmentally friendly, CFC free, foamed in place polyurethane. 6" polyolefin, stem casters (two with brakes) are standard.

## **Door Construction**

Doors are constructed of high grade stainless steel exterior with an ABS interior liner. Hoshizaki's exclusive "stepped" design protects the gasket while product is removed from the cabinet. Doors are provided with a one piece, extruded aluminum, flush mount handle. Spring assisted self-closing doors are equipped with a stay open feature past 90 degrees. Snap-in magnetic door gaskets are durable and easily removed for cleaning. Field reversible door hinging is standard and does not require a kit.