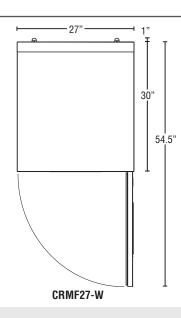

| CRMF27-W<br>Commercial Series Worktop Freezer                                                                                                                                                                                                                                                                                                                                                                                                                                                                                                                                                                                                                                                                                                                                                                                                                                                                                                                                                                                                                                                                                                                                                                                                                                                                                                                                                                                                                                                                                                                                                                                                                                                                                                                                                                                                                                                                                                                                                                                                                                                   |  |                                                                                                                                                                                                                  | CRMF27-W<br>04/03/17<br>Item # 13293                                                                   |
|-------------------------------------------------------------------------------------------------------------------------------------------------------------------------------------------------------------------------------------------------------------------------------------------------------------------------------------------------------------------------------------------------------------------------------------------------------------------------------------------------------------------------------------------------------------------------------------------------------------------------------------------------------------------------------------------------------------------------------------------------------------------------------------------------------------------------------------------------------------------------------------------------------------------------------------------------------------------------------------------------------------------------------------------------------------------------------------------------------------------------------------------------------------------------------------------------------------------------------------------------------------------------------------------------------------------------------------------------------------------------------------------------------------------------------------------------------------------------------------------------------------------------------------------------------------------------------------------------------------------------------------------------------------------------------------------------------------------------------------------------------------------------------------------------------------------------------------------------------------------------------------------------------------------------------------------------------------------------------------------------------------------------------------------------------------------------------------------------|--|------------------------------------------------------------------------------------------------------------------------------------------------------------------------------------------------------------------|--------------------------------------------------------------------------------------------------------|
|                                                                                                                                                                                                                                                                                                                                                                                                                                                                                                                                                                                                                                                                                                                                                                                                                                                                                                                                                                                                                                                                                                                                                                                                                                                                                                                                                                                                                                                                                                                                                                                                                                                                                                                                                                                                                                                                                                                                                                                                                                                                                                 |  |                                                                                                                                                                                                                  | Project:                                                                                               |
| W x D x H         CRMF27-V           27" x 30" x 40"*         *with 6" casters                                                                                                                                                                                                                                                                                                                                                                                                                                                                                                                                                                                                                                                                                                                                                                                                                                                                                                                                                                                                                                                                                                                                                                                                                                                                                                                                                                                                                                                                                                                                                                                                                                                                                                                                                                                                                                                                                                                                                                                                                  |  |                                                                                                                                                                                                                  | Qty:                                                                                                   |
|                                                                                                                                                                                                                                                                                                                                                                                                                                                                                                                                                                                                                                                                                                                                                                                                                                                                                                                                                                                                                                                                                                                                                                                                                                                                                                                                                                                                                                                                                                                                                                                                                                                                                                                                                                                                                                                                                                                                                                                                                                                                                                 |  | 7-W                                                                                                                                                                                                              | AIA#:                                                                                                  |
|                                                                                                                                                                                                                                                                                                                                                                                                                                                                                                                                                                                                                                                                                                                                                                                                                                                                                                                                                                                                                                                                                                                                                                                                                                                                                                                                                                                                                                                                                                                                                                                                                                                                                                                                                                                                                                                                                                                                                                                                                                                                                                 |  |                                                                                                                                                                                                                  | Features                                                                                               |
|                                                                                                                                                                                                                                                                                                                                                                                                                                                                                                                                                                                                                                                                                                                                                                                                                                                                                                                                                                                                                                                                                                                                                                                                                                                                                                                                                                                                                                                                                                                                                                                                                                                                                                                                                                                                                                                                                                                                                                                                                                                                                                 |  |                                                                                                                                                                                                                  | Stainless steel exterior front, sides<br>and top                                                       |
|                                                                                                                                                                                                                                                                                                                                                                                                                                                                                                                                                                                                                                                                                                                                                                                                                                                                                                                                                                                                                                                                                                                                                                                                                                                                                                                                                                                                                                                                                                                                                                                                                                                                                                                                                                                                                                                                                                                                                                                                                                                                                                 |  |                                                                                                                                                                                                                  | Stainless steel interior sides and back<br>with stainless steel interior floor                         |
| Image: Constrained of the second of the s |  |                                                                                                                                                                                                                  | Stainless steel exterior door with<br>ABS interior liner                                               |
|                                                                                                                                                                                                                                                                                                                                                                                                                                                                                                                                                                                                                                                                                                                                                                                                                                                                                                                                                                                                                                                                                                                                                                                                                                                                                                                                                                                                                                                                                                                                                                                                                                                                                                                                                                                                                                                                                                                                                                                                                                                                                                 |  | TORY WARRAN *                                                                                                                                                                                                    | <ul> <li>Cabinet and doors are insulated with 2" CFC free,<br/>foamed in place polyurethane</li> </ul> |
|                                                                                                                                                                                                                                                                                                                                                                                                                                                                                                                                                                                                                                                                                                                                                                                                                                                                                                                                                                                                                                                                                                                                                                                                                                                                                                                                                                                                                                                                                                                                                                                                                                                                                                                                                                                                                                                                                                                                                                                                                                                                                                 |  |                                                                                                                                                                                                                  | • Exclusive "stepped" door design to protect door gasket                                               |
|                                                                                                                                                                                                                                                                                                                                                                                                                                                                                                                                                                                                                                                                                                                                                                                                                                                                                                                                                                                                                                                                                                                                                                                                                                                                                                                                                                                                                                                                                                                                                                                                                                                                                                                                                                                                                                                                                                                                                                                                                                                                                                 |  | ISO9001-ISO14001                                                                                                                                                                                                 | <ul> <li>Spring assisted self-closing doors with stay open<br/>feature</li> </ul>                      |
| Dimensions / Capacity                                                                                                                                                                                                                                                                                                                                                                                                                                                                                                                                                                                                                                                                                                                                                                                                                                                                                                                                                                                                                                                                                                                                                                                                                                                                                                                                                                                                                                                                                                                                                                                                                                                                                                                                                                                                                                                                                                                                                                                                                                                                           |  | One Section<br>CRMF27-W                                                                                                                                                                                          | • Extruded aluminum flush mount door handle                                                            |
| Interior Storage Capacity (CF)                                                                                                                                                                                                                                                                                                                                                                                                                                                                                                                                                                                                                                                                                                                                                                                                                                                                                                                                                                                                                                                                                                                                                                                                                                                                                                                                                                                                                                                                                                                                                                                                                                                                                                                                                                                                                                                                                                                                                                                                                                                                  |  | 7.2 ft <sup>3</sup>                                                                                                                                                                                              | Field reversible doors                                                                                 |
| Interior Storage Capacity (CF) (AHAM)                                                                                                                                                                                                                                                                                                                                                                                                                                                                                                                                                                                                                                                                                                                                                                                                                                                                                                                                                                                                                                                                                                                                                                                                                                                                                                                                                                                                                                                                                                                                                                                                                                                                                                                                                                                                                                                                                                                                                                                                                                                           |  | 6.2 ft <sup>3</sup><br>27" x 31"                                                                                                                                                                                 |                                                                                                        |
| Overall Width x Depth (including 1" bumper)<br>Height (including 6" casters)                                                                                                                                                                                                                                                                                                                                                                                                                                                                                                                                                                                                                                                                                                                                                                                                                                                                                                                                                                                                                                                                                                                                                                                                                                                                                                                                                                                                                                                                                                                                                                                                                                                                                                                                                                                                                                                                                                                                                                                                                    |  | 40"                                                                                                                                                                                                              | Magnetic door gasket is easily removable for cleaning                                                  |
| Door Opening Width x Height                                                                                                                                                                                                                                                                                                                                                                                                                                                                                                                                                                                                                                                                                                                                                                                                                                                                                                                                                                                                                                                                                                                                                                                                                                                                                                                                                                                                                                                                                                                                                                                                                                                                                                                                                                                                                                                                                                                                                                                                                                                                     |  | 22.6" x 22.9"                                                                                                                                                                                                    | Front breathing air flow design                                                                        |
| Depth with Door Open at 90° (including 1" bumper)                                                                                                                                                                                                                                                                                                                                                                                                                                                                                                                                                                                                                                                                                                                                                                                                                                                                                                                                                                                                                                                                                                                                                                                                                                                                                                                                                                                                                                                                                                                                                                                                                                                                                                                                                                                                                                                                                                                                                                                                                                               |  | 55.5"                                                                                                                                                                                                            | Enamel coated evaporator coil                                                                          |
| Adjustable Shelves                                                                                                                                                                                                                                                                                                                                                                                                                                                                                                                                                                                                                                                                                                                                                                                                                                                                                                                                                                                                                                                                                                                                                                                                                                                                                                                                                                                                                                                                                                                                                                                                                                                                                                                                                                                                                                                                                                                                                                                                                                                                              |  | 1                                                                                                                                                                                                                |                                                                                                        |
| Shelf Dimensions (W × D)                                                                                                                                                                                                                                                                                                                                                                                                                                                                                                                                                                                                                                                                                                                                                                                                                                                                                                                                                                                                                                                                                                                                                                                                                                                                                                                                                                                                                                                                                                                                                                                                                                                                                                                                                                                                                                                                                                                                                                                                                                                                        |  | 22.8" x 16"                                                                                                                                                                                                      | One epoxy coated shelf per section is standard                                                         |
| Crated Weight                                                                                                                                                                                                                                                                                                                                                                                                                                                                                                                                                                                                                                                                                                                                                                                                                                                                                                                                                                                                                                                                                                                                                                                                                                                                                                                                                                                                                                                                                                                                                                                                                                                                                                                                                                                                                                                                                                                                                                                                                                                                                   |  | 156 lbs.                                                                                                                                                                                                         | • Anodized aluminum shelf supports adjustable in 1/2"                                                  |
| Crated Width x Depth x Height                                                                                                                                                                                                                                                                                                                                                                                                                                                                                                                                                                                                                                                                                                                                                                                                                                                                                                                                                                                                                                                                                                                                                                                                                                                                                                                                                                                                                                                                                                                                                                                                                                                                                                                                                                                                                                                                                                                                                                                                                                                                   |  | 31.5" x 34" x 40.5"                                                                                                                                                                                              | increments                                                                                             |
| Electrical / Refrigeration                                                                                                                                                                                                                                                                                                                                                                                                                                                                                                                                                                                                                                                                                                                                                                                                                                                                                                                                                                                                                                                                                                                                                                                                                                                                                                                                                                                                                                                                                                                                                                                                                                                                                                                                                                                                                                                                                                                                                                                                                                                                      |  | One Section<br>CRMF27-W                                                                                                                                                                                          | • Standard with 6" casters (two with brakes)                                                           |
| Voltage                                                                                                                                                                                                                                                                                                                                                                                                                                                                                                                                                                                                                                                                                                                                                                                                                                                                                                                                                                                                                                                                                                                                                                                                                                                                                                                                                                                                                                                                                                                                                                                                                                                                                                                                                                                                                                                                                                                                                                                                                                                                                         |  | 115/60/1                                                                                                                                                                                                         | Three year parts and labor warranty                                                                    |
| HACR Breaker                                                                                                                                                                                                                                                                                                                                                                                                                                                                                                                                                                                                                                                                                                                                                                                                                                                                                                                                                                                                                                                                                                                                                                                                                                                                                                                                                                                                                                                                                                                                                                                                                                                                                                                                                                                                                                                                                                                                                                                                                                                                                    |  | 15.0 Amps                                                                                                                                                                                                        |                                                                                                        |
| Electrical Connection (NEMA)                                                                                                                                                                                                                                                                                                                                                                                                                                                                                                                                                                                                                                                                                                                                                                                                                                                                                                                                                                                                                                                                                                                                                                                                                                                                                                                                                                                                                                                                                                                                                                                                                                                                                                                                                                                                                                                                                                                                                                                                                                                                    |  | 5-15P                                                                                                                                                                                                            | Five year compressor warranty                                                                          |
| Voltage Range<br>Ambient Temp. Range                                                                                                                                                                                                                                                                                                                                                                                                                                                                                                                                                                                                                                                                                                                                                                                                                                                                                                                                                                                                                                                                                                                                                                                                                                                                                                                                                                                                                                                                                                                                                                                                                                                                                                                                                                                                                                                                                                                                                                                                                                                            |  | 104-126<br>45° to 100°F                                                                                                                                                                                          | • 8 ft. cord and plug                                                                                  |
| Control Setpoint Range                                                                                                                                                                                                                                                                                                                                                                                                                                                                                                                                                                                                                                                                                                                                                                                                                                                                                                                                                                                                                                                                                                                                                                                                                                                                                                                                                                                                                                                                                                                                                                                                                                                                                                                                                                                                                                                                                                                                                                                                                                                                          |  | -10° to 10°F                                                                                                                                                                                                     |                                                                                                        |
| Amperage                                                                                                                                                                                                                                                                                                                                                                                                                                                                                                                                                                                                                                                                                                                                                                                                                                                                                                                                                                                                                                                                                                                                                                                                                                                                                                                                                                                                                                                                                                                                                                                                                                                                                                                                                                                                                                                                                                                                                                                                                                                                                        |  | 3.4                                                                                                                                                                                                              |                                                                                                        |
| Energy Consumption (kWh/day) @ASHRAE                                                                                                                                                                                                                                                                                                                                                                                                                                                                                                                                                                                                                                                                                                                                                                                                                                                                                                                                                                                                                                                                                                                                                                                                                                                                                                                                                                                                                                                                                                                                                                                                                                                                                                                                                                                                                                                                                                                                                                                                                                                            |  | 2.66                                                                                                                                                                                                             |                                                                                                        |
| Heat Rejection (BTU/Hr.) @NSF                                                                                                                                                                                                                                                                                                                                                                                                                                                                                                                                                                                                                                                                                                                                                                                                                                                                                                                                                                                                                                                                                                                                                                                                                                                                                                                                                                                                                                                                                                                                                                                                                                                                                                                                                                                                                                                                                                                                                                                                                                                                   |  | 442                                                                                                                                                                                                              |                                                                                                        |
| Approx. Nominal Compres. BTU/HR (HP)                                                                                                                                                                                                                                                                                                                                                                                                                                                                                                                                                                                                                                                                                                                                                                                                                                                                                                                                                                                                                                                                                                                                                                                                                                                                                                                                                                                                                                                                                                                                                                                                                                                                                                                                                                                                                                                                                                                                                                                                                                                            |  | 841(1/5HP)                                                                                                                                                                                                       |                                                                                                        |
| Refrigerant / Charge Amount (oz)                                                                                                                                                                                                                                                                                                                                                                                                                                                                                                                                                                                                                                                                                                                                                                                                                                                                                                                                                                                                                                                                                                                                                                                                                                                                                                                                                                                                                                                                                                                                                                                                                                                                                                                                                                                                                                                                                                                                                                                                                                                                |  | R-134a (5 oz)                                                                                                                                                                                                    |                                                                                                        |
| Options Warranty                                                                                                                                                                                                                                                                                                                                                                                                                                                                                                                                                                                                                                                                                                                                                                                                                                                                                                                                                                                                                                                                                                                                                                                                                                                                                                                                                                                                                                                                                                                                                                                                                                                                                                                                                                                                                                                                                                                                                                                                                                                                                |  |                                                                                                                                                                                                                  |                                                                                                        |
| <ul> <li>□ 2.25" Casters</li> <li>□ Additional epoxy shelves</li> <li>□ 4" Casters</li> <li>□ Overshelves</li> <li>□ Cylinder locks (-01 factory installed)</li> </ul>                                                                                                                                                                                                                                                                                                                                                                                                                                                                                                                                                                                                                                                                                                                                                                                                                                                                                                                                                                                                                                                                                                                                                                                                                                                                                                                                                                                                                                                                                                                                                                                                                                                                                                                                                                                                                                                                                                                          |  | ves * 3 Year - parts and Labor on<br>entire machine.<br>5 Year - Parts on Compressor<br>Valid in United States, Canada, Puerto<br>Rico and U.S. Territories. Contact<br>factory for warranty in other countries. |                                                                                                        |
| Printed in the U.S.A. Hoshizaki reserves the right to change spec                                                                                                                                                                                                                                                                                                                                                                                                                                                                                                                                                                                                                                                                                                                                                                                                                                                                                                                                                                                                                                                                                                                                                                                                                                                                                                                                                                                                                                                                                                                                                                                                                                                                                                                                                                                                                                                                                                                                                                                                                               |  |                                                                                                                                                                                                                  |                                                                                                        |