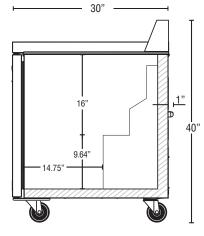

| CRMF27-W<br>Commercial Series Worktop Freezer                                                                                                                                                                                                                                                                                                                                                                                                                                                                                                                                                                                                                                                                                                                                                                                                                                                                                                                                                                                                                                                                                                                                                                                                                                                                                                                                                                                                                                                                                                                                                                                                                                                                                                                                                                                                                                                                                                                                                                                                                                                   |  |                                                                                                                                                                                                                  | CRMF27-W<br>04/03/17<br>Item # 13293                                                                   |
|-------------------------------------------------------------------------------------------------------------------------------------------------------------------------------------------------------------------------------------------------------------------------------------------------------------------------------------------------------------------------------------------------------------------------------------------------------------------------------------------------------------------------------------------------------------------------------------------------------------------------------------------------------------------------------------------------------------------------------------------------------------------------------------------------------------------------------------------------------------------------------------------------------------------------------------------------------------------------------------------------------------------------------------------------------------------------------------------------------------------------------------------------------------------------------------------------------------------------------------------------------------------------------------------------------------------------------------------------------------------------------------------------------------------------------------------------------------------------------------------------------------------------------------------------------------------------------------------------------------------------------------------------------------------------------------------------------------------------------------------------------------------------------------------------------------------------------------------------------------------------------------------------------------------------------------------------------------------------------------------------------------------------------------------------------------------------------------------------|--|------------------------------------------------------------------------------------------------------------------------------------------------------------------------------------------------------------------|--------------------------------------------------------------------------------------------------------|
|                                                                                                                                                                                                                                                                                                                                                                                                                                                                                                                                                                                                                                                                                                                                                                                                                                                                                                                                                                                                                                                                                                                                                                                                                                                                                                                                                                                                                                                                                                                                                                                                                                                                                                                                                                                                                                                                                                                                                                                                                                                                                                 |  |                                                                                                                                                                                                                  | Project:                                                                                               |
| W x D x H         CRMF27-V           27" x 30" x 40"*         *with 6" casters                                                                                                                                                                                                                                                                                                                                                                                                                                                                                                                                                                                                                                                                                                                                                                                                                                                                                                                                                                                                                                                                                                                                                                                                                                                                                                                                                                                                                                                                                                                                                                                                                                                                                                                                                                                                                                                                                                                                                                                                                  |  |                                                                                                                                                                                                                  | Qty:                                                                                                   |
|                                                                                                                                                                                                                                                                                                                                                                                                                                                                                                                                                                                                                                                                                                                                                                                                                                                                                                                                                                                                                                                                                                                                                                                                                                                                                                                                                                                                                                                                                                                                                                                                                                                                                                                                                                                                                                                                                                                                                                                                                                                                                                 |  | 7-W                                                                                                                                                                                                              | AIA#:                                                                                                  |
|                                                                                                                                                                                                                                                                                                                                                                                                                                                                                                                                                                                                                                                                                                                                                                                                                                                                                                                                                                                                                                                                                                                                                                                                                                                                                                                                                                                                                                                                                                                                                                                                                                                                                                                                                                                                                                                                                                                                                                                                                                                                                                 |  |                                                                                                                                                                                                                  | Features                                                                                               |
|                                                                                                                                                                                                                                                                                                                                                                                                                                                                                                                                                                                                                                                                                                                                                                                                                                                                                                                                                                                                                                                                                                                                                                                                                                                                                                                                                                                                                                                                                                                                                                                                                                                                                                                                                                                                                                                                                                                                                                                                                                                                                                 |  |                                                                                                                                                                                                                  | Stainless steel exterior front, sides<br>and top                                                       |
|                                                                                                                                                                                                                                                                                                                                                                                                                                                                                                                                                                                                                                                                                                                                                                                                                                                                                                                                                                                                                                                                                                                                                                                                                                                                                                                                                                                                                                                                                                                                                                                                                                                                                                                                                                                                                                                                                                                                                                                                                                                                                                 |  |                                                                                                                                                                                                                  | Stainless steel interior sides and back<br>with stainless steel interior floor                         |
| Image: Constrained of the second of the s |  |                                                                                                                                                                                                                  | Stainless steel exterior door with<br>ABS interior liner                                               |
|                                                                                                                                                                                                                                                                                                                                                                                                                                                                                                                                                                                                                                                                                                                                                                                                                                                                                                                                                                                                                                                                                                                                                                                                                                                                                                                                                                                                                                                                                                                                                                                                                                                                                                                                                                                                                                                                                                                                                                                                                                                                                                 |  | TORY WARRAN *                                                                                                                                                                                                    | <ul> <li>Cabinet and doors are insulated with 2" CFC free,<br/>foamed in place polyurethane</li> </ul> |
|                                                                                                                                                                                                                                                                                                                                                                                                                                                                                                                                                                                                                                                                                                                                                                                                                                                                                                                                                                                                                                                                                                                                                                                                                                                                                                                                                                                                                                                                                                                                                                                                                                                                                                                                                                                                                                                                                                                                                                                                                                                                                                 |  |                                                                                                                                                                                                                  | • Exclusive "stepped" door design to protect door gasket                                               |
|                                                                                                                                                                                                                                                                                                                                                                                                                                                                                                                                                                                                                                                                                                                                                                                                                                                                                                                                                                                                                                                                                                                                                                                                                                                                                                                                                                                                                                                                                                                                                                                                                                                                                                                                                                                                                                                                                                                                                                                                                                                                                                 |  | ISO9001-ISO14001                                                                                                                                                                                                 | <ul> <li>Spring assisted self-closing doors with stay open<br/>feature</li> </ul>                      |
| Dimensions / Capacity                                                                                                                                                                                                                                                                                                                                                                                                                                                                                                                                                                                                                                                                                                                                                                                                                                                                                                                                                                                                                                                                                                                                                                                                                                                                                                                                                                                                                                                                                                                                                                                                                                                                                                                                                                                                                                                                                                                                                                                                                                                                           |  | One Section<br>CRMF27-W                                                                                                                                                                                          | • Extruded aluminum flush mount door handle                                                            |
| Interior Storage Capacity (CF)                                                                                                                                                                                                                                                                                                                                                                                                                                                                                                                                                                                                                                                                                                                                                                                                                                                                                                                                                                                                                                                                                                                                                                                                                                                                                                                                                                                                                                                                                                                                                                                                                                                                                                                                                                                                                                                                                                                                                                                                                                                                  |  | 7.2 ft <sup>3</sup>                                                                                                                                                                                              | Field reversible doors                                                                                 |
| Interior Storage Capacity (CF) (AHAM)                                                                                                                                                                                                                                                                                                                                                                                                                                                                                                                                                                                                                                                                                                                                                                                                                                                                                                                                                                                                                                                                                                                                                                                                                                                                                                                                                                                                                                                                                                                                                                                                                                                                                                                                                                                                                                                                                                                                                                                                                                                           |  | 6.2 ft <sup>3</sup><br>27" x 31"                                                                                                                                                                                 |                                                                                                        |
| Overall Width x Depth (including 1" bumper)<br>Height (including 6" casters)                                                                                                                                                                                                                                                                                                                                                                                                                                                                                                                                                                                                                                                                                                                                                                                                                                                                                                                                                                                                                                                                                                                                                                                                                                                                                                                                                                                                                                                                                                                                                                                                                                                                                                                                                                                                                                                                                                                                                                                                                    |  | 40"                                                                                                                                                                                                              | Magnetic door gasket is easily removable for cleaning                                                  |
| Door Opening Width x Height                                                                                                                                                                                                                                                                                                                                                                                                                                                                                                                                                                                                                                                                                                                                                                                                                                                                                                                                                                                                                                                                                                                                                                                                                                                                                                                                                                                                                                                                                                                                                                                                                                                                                                                                                                                                                                                                                                                                                                                                                                                                     |  | 22.6" x 22.9"                                                                                                                                                                                                    | Front breathing air flow design                                                                        |
| Depth with Door Open at 90° (including 1" bumper)                                                                                                                                                                                                                                                                                                                                                                                                                                                                                                                                                                                                                                                                                                                                                                                                                                                                                                                                                                                                                                                                                                                                                                                                                                                                                                                                                                                                                                                                                                                                                                                                                                                                                                                                                                                                                                                                                                                                                                                                                                               |  | 55.5"                                                                                                                                                                                                            | Enamel coated evaporator coil                                                                          |
| Adjustable Shelves                                                                                                                                                                                                                                                                                                                                                                                                                                                                                                                                                                                                                                                                                                                                                                                                                                                                                                                                                                                                                                                                                                                                                                                                                                                                                                                                                                                                                                                                                                                                                                                                                                                                                                                                                                                                                                                                                                                                                                                                                                                                              |  | 1                                                                                                                                                                                                                |                                                                                                        |
| Shelf Dimensions (W × D)                                                                                                                                                                                                                                                                                                                                                                                                                                                                                                                                                                                                                                                                                                                                                                                                                                                                                                                                                                                                                                                                                                                                                                                                                                                                                                                                                                                                                                                                                                                                                                                                                                                                                                                                                                                                                                                                                                                                                                                                                                                                        |  | 22.8" x 16"                                                                                                                                                                                                      | One epoxy coated shelf per section is standard                                                         |
| Crated Weight                                                                                                                                                                                                                                                                                                                                                                                                                                                                                                                                                                                                                                                                                                                                                                                                                                                                                                                                                                                                                                                                                                                                                                                                                                                                                                                                                                                                                                                                                                                                                                                                                                                                                                                                                                                                                                                                                                                                                                                                                                                                                   |  | 156 lbs.                                                                                                                                                                                                         | • Anodized aluminum shelf supports adjustable in 1/2"                                                  |
| Crated Width x Depth x Height                                                                                                                                                                                                                                                                                                                                                                                                                                                                                                                                                                                                                                                                                                                                                                                                                                                                                                                                                                                                                                                                                                                                                                                                                                                                                                                                                                                                                                                                                                                                                                                                                                                                                                                                                                                                                                                                                                                                                                                                                                                                   |  | 31.5" x 34" x 40.5"                                                                                                                                                                                              | increments                                                                                             |
| Electrical / Refrigeration                                                                                                                                                                                                                                                                                                                                                                                                                                                                                                                                                                                                                                                                                                                                                                                                                                                                                                                                                                                                                                                                                                                                                                                                                                                                                                                                                                                                                                                                                                                                                                                                                                                                                                                                                                                                                                                                                                                                                                                                                                                                      |  | One Section<br>CRMF27-W                                                                                                                                                                                          | • Standard with 6" casters (two with brakes)                                                           |
| Voltage                                                                                                                                                                                                                                                                                                                                                                                                                                                                                                                                                                                                                                                                                                                                                                                                                                                                                                                                                                                                                                                                                                                                                                                                                                                                                                                                                                                                                                                                                                                                                                                                                                                                                                                                                                                                                                                                                                                                                                                                                                                                                         |  | 115/60/1                                                                                                                                                                                                         | Three year parts and labor warranty                                                                    |
| HACR Breaker                                                                                                                                                                                                                                                                                                                                                                                                                                                                                                                                                                                                                                                                                                                                                                                                                                                                                                                                                                                                                                                                                                                                                                                                                                                                                                                                                                                                                                                                                                                                                                                                                                                                                                                                                                                                                                                                                                                                                                                                                                                                                    |  | 15.0 Amps                                                                                                                                                                                                        |                                                                                                        |
| Electrical Connection (NEMA)                                                                                                                                                                                                                                                                                                                                                                                                                                                                                                                                                                                                                                                                                                                                                                                                                                                                                                                                                                                                                                                                                                                                                                                                                                                                                                                                                                                                                                                                                                                                                                                                                                                                                                                                                                                                                                                                                                                                                                                                                                                                    |  | 5-15P                                                                                                                                                                                                            | Five year compressor warranty                                                                          |
| Voltage Range<br>Ambient Temp. Range                                                                                                                                                                                                                                                                                                                                                                                                                                                                                                                                                                                                                                                                                                                                                                                                                                                                                                                                                                                                                                                                                                                                                                                                                                                                                                                                                                                                                                                                                                                                                                                                                                                                                                                                                                                                                                                                                                                                                                                                                                                            |  | 104-126<br>45° to 100°F                                                                                                                                                                                          | • 8 ft. cord and plug                                                                                  |
| Control Setpoint Range                                                                                                                                                                                                                                                                                                                                                                                                                                                                                                                                                                                                                                                                                                                                                                                                                                                                                                                                                                                                                                                                                                                                                                                                                                                                                                                                                                                                                                                                                                                                                                                                                                                                                                                                                                                                                                                                                                                                                                                                                                                                          |  | -10° to 10°F                                                                                                                                                                                                     |                                                                                                        |
| Amperage                                                                                                                                                                                                                                                                                                                                                                                                                                                                                                                                                                                                                                                                                                                                                                                                                                                                                                                                                                                                                                                                                                                                                                                                                                                                                                                                                                                                                                                                                                                                                                                                                                                                                                                                                                                                                                                                                                                                                                                                                                                                                        |  | 3.4                                                                                                                                                                                                              |                                                                                                        |
| Energy Consumption (kWh/day) @ASHRAE                                                                                                                                                                                                                                                                                                                                                                                                                                                                                                                                                                                                                                                                                                                                                                                                                                                                                                                                                                                                                                                                                                                                                                                                                                                                                                                                                                                                                                                                                                                                                                                                                                                                                                                                                                                                                                                                                                                                                                                                                                                            |  | 2.66                                                                                                                                                                                                             |                                                                                                        |
| Heat Rejection (BTU/Hr.) @NSF                                                                                                                                                                                                                                                                                                                                                                                                                                                                                                                                                                                                                                                                                                                                                                                                                                                                                                                                                                                                                                                                                                                                                                                                                                                                                                                                                                                                                                                                                                                                                                                                                                                                                                                                                                                                                                                                                                                                                                                                                                                                   |  | 442                                                                                                                                                                                                              |                                                                                                        |
| Approx. Nominal Compres. BTU/HR (HP)                                                                                                                                                                                                                                                                                                                                                                                                                                                                                                                                                                                                                                                                                                                                                                                                                                                                                                                                                                                                                                                                                                                                                                                                                                                                                                                                                                                                                                                                                                                                                                                                                                                                                                                                                                                                                                                                                                                                                                                                                                                            |  | 841(1/5HP)                                                                                                                                                                                                       |                                                                                                        |
| Refrigerant / Charge Amount (oz)                                                                                                                                                                                                                                                                                                                                                                                                                                                                                                                                                                                                                                                                                                                                                                                                                                                                                                                                                                                                                                                                                                                                                                                                                                                                                                                                                                                                                                                                                                                                                                                                                                                                                                                                                                                                                                                                                                                                                                                                                                                                |  | R-134a (5 oz)                                                                                                                                                                                                    |                                                                                                        |
| Options Warranty                                                                                                                                                                                                                                                                                                                                                                                                                                                                                                                                                                                                                                                                                                                                                                                                                                                                                                                                                                                                                                                                                                                                                                                                                                                                                                                                                                                                                                                                                                                                                                                                                                                                                                                                                                                                                                                                                                                                                                                                                                                                                |  |                                                                                                                                                                                                                  |                                                                                                        |
| <ul> <li>□ 2.25" Casters</li> <li>□ Additional epoxy shelves</li> <li>□ 4" Casters</li> <li>□ Overshelves</li> <li>□ Cylinder locks (-01 factory installed)</li> </ul>                                                                                                                                                                                                                                                                                                                                                                                                                                                                                                                                                                                                                                                                                                                                                                                                                                                                                                                                                                                                                                                                                                                                                                                                                                                                                                                                                                                                                                                                                                                                                                                                                                                                                                                                                                                                                                                                                                                          |  | ves * 3 Year - parts and Labor on<br>entire machine.<br>5 Year - Parts on Compressor<br>Valid in United States, Canada, Puerto<br>Rico and U.S. Territories. Contact<br>factory for warranty in other countries. |                                                                                                        |
| Printed in the U.S.A. Hoshizaki reserves the right to change spec                                                                                                                                                                                                                                                                                                                                                                                                                                                                                                                                                                                                                                                                                                                                                                                                                                                                                                                                                                                                                                                                                                                                                                                                                                                                                                                                                                                                                                                                                                                                                                                                                                                                                                                                                                                                                                                                                                                                                                                                                               |  |                                                                                                                                                                                                                  |                                                                                                        |