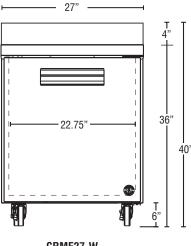

| CRMF27-W<br>Commercial Series Worktop Freezer                                                                                                                                                                                                                                                                                                                                                                                                                                                                                                                                                                                                                                                                                                                                                                                                                                                                                                                                                                                                                                                                                                                                                                                                                                                                                                                                                                                                                                                                                                                                                                                                                                                                                                                                                                                                                                                                                                                                                                                                                                                   |  |                                                                                                                                                                                                                  | CRMF27-W<br>04/03/17<br>Item # 13293                                                                   |
|-------------------------------------------------------------------------------------------------------------------------------------------------------------------------------------------------------------------------------------------------------------------------------------------------------------------------------------------------------------------------------------------------------------------------------------------------------------------------------------------------------------------------------------------------------------------------------------------------------------------------------------------------------------------------------------------------------------------------------------------------------------------------------------------------------------------------------------------------------------------------------------------------------------------------------------------------------------------------------------------------------------------------------------------------------------------------------------------------------------------------------------------------------------------------------------------------------------------------------------------------------------------------------------------------------------------------------------------------------------------------------------------------------------------------------------------------------------------------------------------------------------------------------------------------------------------------------------------------------------------------------------------------------------------------------------------------------------------------------------------------------------------------------------------------------------------------------------------------------------------------------------------------------------------------------------------------------------------------------------------------------------------------------------------------------------------------------------------------|--|------------------------------------------------------------------------------------------------------------------------------------------------------------------------------------------------------------------|--------------------------------------------------------------------------------------------------------|
|                                                                                                                                                                                                                                                                                                                                                                                                                                                                                                                                                                                                                                                                                                                                                                                                                                                                                                                                                                                                                                                                                                                                                                                                                                                                                                                                                                                                                                                                                                                                                                                                                                                                                                                                                                                                                                                                                                                                                                                                                                                                                                 |  |                                                                                                                                                                                                                  | Project:                                                                                               |
| W x D x H         CRMF27-V           27" x 30" x 40"*         *with 6" casters                                                                                                                                                                                                                                                                                                                                                                                                                                                                                                                                                                                                                                                                                                                                                                                                                                                                                                                                                                                                                                                                                                                                                                                                                                                                                                                                                                                                                                                                                                                                                                                                                                                                                                                                                                                                                                                                                                                                                                                                                  |  |                                                                                                                                                                                                                  | Qty:                                                                                                   |
|                                                                                                                                                                                                                                                                                                                                                                                                                                                                                                                                                                                                                                                                                                                                                                                                                                                                                                                                                                                                                                                                                                                                                                                                                                                                                                                                                                                                                                                                                                                                                                                                                                                                                                                                                                                                                                                                                                                                                                                                                                                                                                 |  | 7-W                                                                                                                                                                                                              | AIA#:                                                                                                  |
|                                                                                                                                                                                                                                                                                                                                                                                                                                                                                                                                                                                                                                                                                                                                                                                                                                                                                                                                                                                                                                                                                                                                                                                                                                                                                                                                                                                                                                                                                                                                                                                                                                                                                                                                                                                                                                                                                                                                                                                                                                                                                                 |  |                                                                                                                                                                                                                  | Features                                                                                               |
|                                                                                                                                                                                                                                                                                                                                                                                                                                                                                                                                                                                                                                                                                                                                                                                                                                                                                                                                                                                                                                                                                                                                                                                                                                                                                                                                                                                                                                                                                                                                                                                                                                                                                                                                                                                                                                                                                                                                                                                                                                                                                                 |  |                                                                                                                                                                                                                  | Stainless steel exterior front, sides<br>and top                                                       |
|                                                                                                                                                                                                                                                                                                                                                                                                                                                                                                                                                                                                                                                                                                                                                                                                                                                                                                                                                                                                                                                                                                                                                                                                                                                                                                                                                                                                                                                                                                                                                                                                                                                                                                                                                                                                                                                                                                                                                                                                                                                                                                 |  |                                                                                                                                                                                                                  | Stainless steel interior sides and back<br>with stainless steel interior floor                         |
| Image: Constrained of the second of the s |  |                                                                                                                                                                                                                  | Stainless steel exterior door with<br>ABS interior liner                                               |
|                                                                                                                                                                                                                                                                                                                                                                                                                                                                                                                                                                                                                                                                                                                                                                                                                                                                                                                                                                                                                                                                                                                                                                                                                                                                                                                                                                                                                                                                                                                                                                                                                                                                                                                                                                                                                                                                                                                                                                                                                                                                                                 |  | TORY WARRAN *                                                                                                                                                                                                    | <ul> <li>Cabinet and doors are insulated with 2" CFC free,<br/>foamed in place polyurethane</li> </ul> |
|                                                                                                                                                                                                                                                                                                                                                                                                                                                                                                                                                                                                                                                                                                                                                                                                                                                                                                                                                                                                                                                                                                                                                                                                                                                                                                                                                                                                                                                                                                                                                                                                                                                                                                                                                                                                                                                                                                                                                                                                                                                                                                 |  |                                                                                                                                                                                                                  | • Exclusive "stepped" door design to protect door gasket                                               |
|                                                                                                                                                                                                                                                                                                                                                                                                                                                                                                                                                                                                                                                                                                                                                                                                                                                                                                                                                                                                                                                                                                                                                                                                                                                                                                                                                                                                                                                                                                                                                                                                                                                                                                                                                                                                                                                                                                                                                                                                                                                                                                 |  | ISO9001-ISO14001                                                                                                                                                                                                 | <ul> <li>Spring assisted self-closing doors with stay open<br/>feature</li> </ul>                      |
| Dimensions / Capacity                                                                                                                                                                                                                                                                                                                                                                                                                                                                                                                                                                                                                                                                                                                                                                                                                                                                                                                                                                                                                                                                                                                                                                                                                                                                                                                                                                                                                                                                                                                                                                                                                                                                                                                                                                                                                                                                                                                                                                                                                                                                           |  | One Section<br>CRMF27-W                                                                                                                                                                                          | • Extruded aluminum flush mount door handle                                                            |
| Interior Storage Capacity (CF)                                                                                                                                                                                                                                                                                                                                                                                                                                                                                                                                                                                                                                                                                                                                                                                                                                                                                                                                                                                                                                                                                                                                                                                                                                                                                                                                                                                                                                                                                                                                                                                                                                                                                                                                                                                                                                                                                                                                                                                                                                                                  |  | 7.2 ft <sup>3</sup>                                                                                                                                                                                              | Field reversible doors                                                                                 |
| Interior Storage Capacity (CF) (AHAM)                                                                                                                                                                                                                                                                                                                                                                                                                                                                                                                                                                                                                                                                                                                                                                                                                                                                                                                                                                                                                                                                                                                                                                                                                                                                                                                                                                                                                                                                                                                                                                                                                                                                                                                                                                                                                                                                                                                                                                                                                                                           |  | 6.2 ft <sup>3</sup><br>27" x 31"                                                                                                                                                                                 |                                                                                                        |
| Overall Width x Depth (including 1" bumper)<br>Height (including 6" casters)                                                                                                                                                                                                                                                                                                                                                                                                                                                                                                                                                                                                                                                                                                                                                                                                                                                                                                                                                                                                                                                                                                                                                                                                                                                                                                                                                                                                                                                                                                                                                                                                                                                                                                                                                                                                                                                                                                                                                                                                                    |  | 40"                                                                                                                                                                                                              | Magnetic door gasket is easily removable for cleaning                                                  |
| Door Opening Width x Height                                                                                                                                                                                                                                                                                                                                                                                                                                                                                                                                                                                                                                                                                                                                                                                                                                                                                                                                                                                                                                                                                                                                                                                                                                                                                                                                                                                                                                                                                                                                                                                                                                                                                                                                                                                                                                                                                                                                                                                                                                                                     |  | 22.6" x 22.9"                                                                                                                                                                                                    | Front breathing air flow design                                                                        |
| Depth with Door Open at 90° (including 1" bumper)                                                                                                                                                                                                                                                                                                                                                                                                                                                                                                                                                                                                                                                                                                                                                                                                                                                                                                                                                                                                                                                                                                                                                                                                                                                                                                                                                                                                                                                                                                                                                                                                                                                                                                                                                                                                                                                                                                                                                                                                                                               |  | 55.5"                                                                                                                                                                                                            | Enamel coated evaporator coil                                                                          |
| Adjustable Shelves                                                                                                                                                                                                                                                                                                                                                                                                                                                                                                                                                                                                                                                                                                                                                                                                                                                                                                                                                                                                                                                                                                                                                                                                                                                                                                                                                                                                                                                                                                                                                                                                                                                                                                                                                                                                                                                                                                                                                                                                                                                                              |  | 1                                                                                                                                                                                                                |                                                                                                        |
| Shelf Dimensions (W × D)                                                                                                                                                                                                                                                                                                                                                                                                                                                                                                                                                                                                                                                                                                                                                                                                                                                                                                                                                                                                                                                                                                                                                                                                                                                                                                                                                                                                                                                                                                                                                                                                                                                                                                                                                                                                                                                                                                                                                                                                                                                                        |  | 22.8" x 16"                                                                                                                                                                                                      | One epoxy coated shelf per section is standard                                                         |
| Crated Weight                                                                                                                                                                                                                                                                                                                                                                                                                                                                                                                                                                                                                                                                                                                                                                                                                                                                                                                                                                                                                                                                                                                                                                                                                                                                                                                                                                                                                                                                                                                                                                                                                                                                                                                                                                                                                                                                                                                                                                                                                                                                                   |  | 156 lbs.                                                                                                                                                                                                         | • Anodized aluminum shelf supports adjustable in 1/2"                                                  |
| Crated Width x Depth x Height                                                                                                                                                                                                                                                                                                                                                                                                                                                                                                                                                                                                                                                                                                                                                                                                                                                                                                                                                                                                                                                                                                                                                                                                                                                                                                                                                                                                                                                                                                                                                                                                                                                                                                                                                                                                                                                                                                                                                                                                                                                                   |  | 31.5" x 34" x 40.5"                                                                                                                                                                                              | increments                                                                                             |
| Electrical / Refrigeration                                                                                                                                                                                                                                                                                                                                                                                                                                                                                                                                                                                                                                                                                                                                                                                                                                                                                                                                                                                                                                                                                                                                                                                                                                                                                                                                                                                                                                                                                                                                                                                                                                                                                                                                                                                                                                                                                                                                                                                                                                                                      |  | One Section<br>CRMF27-W                                                                                                                                                                                          | • Standard with 6" casters (two with brakes)                                                           |
| Voltage                                                                                                                                                                                                                                                                                                                                                                                                                                                                                                                                                                                                                                                                                                                                                                                                                                                                                                                                                                                                                                                                                                                                                                                                                                                                                                                                                                                                                                                                                                                                                                                                                                                                                                                                                                                                                                                                                                                                                                                                                                                                                         |  | 115/60/1                                                                                                                                                                                                         | Three year parts and labor warranty                                                                    |
| HACR Breaker                                                                                                                                                                                                                                                                                                                                                                                                                                                                                                                                                                                                                                                                                                                                                                                                                                                                                                                                                                                                                                                                                                                                                                                                                                                                                                                                                                                                                                                                                                                                                                                                                                                                                                                                                                                                                                                                                                                                                                                                                                                                                    |  | 15.0 Amps                                                                                                                                                                                                        |                                                                                                        |
| Electrical Connection (NEMA)                                                                                                                                                                                                                                                                                                                                                                                                                                                                                                                                                                                                                                                                                                                                                                                                                                                                                                                                                                                                                                                                                                                                                                                                                                                                                                                                                                                                                                                                                                                                                                                                                                                                                                                                                                                                                                                                                                                                                                                                                                                                    |  | 5-15P                                                                                                                                                                                                            | Five year compressor warranty                                                                          |
| Voltage Range<br>Ambient Temp. Range                                                                                                                                                                                                                                                                                                                                                                                                                                                                                                                                                                                                                                                                                                                                                                                                                                                                                                                                                                                                                                                                                                                                                                                                                                                                                                                                                                                                                                                                                                                                                                                                                                                                                                                                                                                                                                                                                                                                                                                                                                                            |  | 104-126<br>45° to 100°F                                                                                                                                                                                          | • 8 ft. cord and plug                                                                                  |
| Control Setpoint Range                                                                                                                                                                                                                                                                                                                                                                                                                                                                                                                                                                                                                                                                                                                                                                                                                                                                                                                                                                                                                                                                                                                                                                                                                                                                                                                                                                                                                                                                                                                                                                                                                                                                                                                                                                                                                                                                                                                                                                                                                                                                          |  | -10° to 10°F                                                                                                                                                                                                     |                                                                                                        |
| Amperage                                                                                                                                                                                                                                                                                                                                                                                                                                                                                                                                                                                                                                                                                                                                                                                                                                                                                                                                                                                                                                                                                                                                                                                                                                                                                                                                                                                                                                                                                                                                                                                                                                                                                                                                                                                                                                                                                                                                                                                                                                                                                        |  | 3.4                                                                                                                                                                                                              |                                                                                                        |
| Energy Consumption (kWh/day) @ASHRAE                                                                                                                                                                                                                                                                                                                                                                                                                                                                                                                                                                                                                                                                                                                                                                                                                                                                                                                                                                                                                                                                                                                                                                                                                                                                                                                                                                                                                                                                                                                                                                                                                                                                                                                                                                                                                                                                                                                                                                                                                                                            |  | 2.66                                                                                                                                                                                                             |                                                                                                        |
| Heat Rejection (BTU/Hr.) @NSF                                                                                                                                                                                                                                                                                                                                                                                                                                                                                                                                                                                                                                                                                                                                                                                                                                                                                                                                                                                                                                                                                                                                                                                                                                                                                                                                                                                                                                                                                                                                                                                                                                                                                                                                                                                                                                                                                                                                                                                                                                                                   |  | 442                                                                                                                                                                                                              |                                                                                                        |
| Approx. Nominal Compres. BTU/HR (HP)                                                                                                                                                                                                                                                                                                                                                                                                                                                                                                                                                                                                                                                                                                                                                                                                                                                                                                                                                                                                                                                                                                                                                                                                                                                                                                                                                                                                                                                                                                                                                                                                                                                                                                                                                                                                                                                                                                                                                                                                                                                            |  | 841(1/5HP)                                                                                                                                                                                                       |                                                                                                        |
| Refrigerant / Charge Amount (oz)                                                                                                                                                                                                                                                                                                                                                                                                                                                                                                                                                                                                                                                                                                                                                                                                                                                                                                                                                                                                                                                                                                                                                                                                                                                                                                                                                                                                                                                                                                                                                                                                                                                                                                                                                                                                                                                                                                                                                                                                                                                                |  | R-134a (5 oz)                                                                                                                                                                                                    |                                                                                                        |
| Options Warranty                                                                                                                                                                                                                                                                                                                                                                                                                                                                                                                                                                                                                                                                                                                                                                                                                                                                                                                                                                                                                                                                                                                                                                                                                                                                                                                                                                                                                                                                                                                                                                                                                                                                                                                                                                                                                                                                                                                                                                                                                                                                                |  |                                                                                                                                                                                                                  |                                                                                                        |
| <ul> <li>□ 2.25" Casters</li> <li>□ Additional epoxy shelves</li> <li>□ 4" Casters</li> <li>□ Overshelves</li> <li>□ Cylinder locks (-01 factory installed)</li> </ul>                                                                                                                                                                                                                                                                                                                                                                                                                                                                                                                                                                                                                                                                                                                                                                                                                                                                                                                                                                                                                                                                                                                                                                                                                                                                                                                                                                                                                                                                                                                                                                                                                                                                                                                                                                                                                                                                                                                          |  | ves * 3 Year - parts and Labor on<br>entire machine.<br>5 Year - Parts on Compressor<br>Valid in United States, Canada, Puerto<br>Rico and U.S. Territories. Contact<br>factory for warranty in other countries. |                                                                                                        |
| Printed in the U.S.A. Hoshizaki reserves the right to change spec                                                                                                                                                                                                                                                                                                                                                                                                                                                                                                                                                                                                                                                                                                                                                                                                                                                                                                                                                                                                                                                                                                                                                                                                                                                                                                                                                                                                                                                                                                                                                                                                                                                                                                                                                                                                                                                                                                                                                                                                                               |  |                                                                                                                                                                                                                  |                                                                                                        |