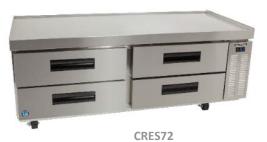

HOSHIZAKI

**6" Deep Pans & Easy Removal** Each drawer accommodates full sized pans up to 6" deep. Drawer rails include finger cut outs for easy pan removal.

Integrated Ceramic Heat Shield Ensures colder temperatures, lower utility costs, and preserves food safety.

HEAT SHIELD POLYURETHANE FOAM

Heavy Duty Drawers Constructed of 14 gauge stainless steel, drawer slides have a load capacity of 250 lbs.

CRES49

Item #50009 | 04-03-2017