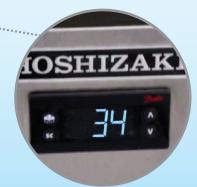

## **Durable Cabinet Construction**

The cabinet front, drawers, sides, top and interior floor are constructed of heavy gauge, durable stainless steel.

Digital Controller & Temp. Alarm Maintain optimum cabinet temperatures between 33°F - 41°F. LED display is adjustable to °F/°C.