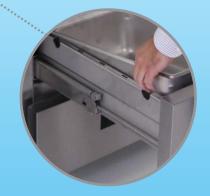

HOSHIZAKI

**6" Deep Pans & Easy Removal** Each drawer accommodates full sized pans up to 6" deep. Drawer rails include finger cut outs for easy pan removal.

Integrated Ceramic Heat Shield Ensures colder temperatures, lower utility costs, and preserves food safety.