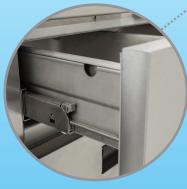

HOSHIZAKI

**6" Deep Pans & Easy Removal** Each drawer accommodates full sized pans up to 6" deep. Drawer rails include finger cut outs for easy pan removal.

Integrated Ceramic Heat Shield Ensures colder temperatures, lower utility costs, and preserves food safety.

HEAT SHIELD POLYURETHANE FOAM

Heavy Duty Drawers Constructed of 14 gauge stainless steel, drawer slides have a load capacity of 250 lbs.

CRES49

Item #50009 | 04-03-2017