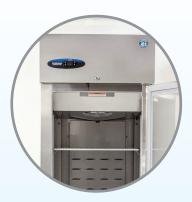

**Top Mount Refrigeration** 

Keeps condenser cleaner - away from floors. No heat rising into cold cabinet area.

**TXV Expansion Valve** Regulates refrigeration flow for faster recovery and efficient operation.

## **COMMERCIAL SERIES**

**Dynamic Ducted Airflow Design** Optimum airflow at each shelf level ensures cold temperatures and food safety.

**All Stainless Cabinet Construction** Stainless steel interior, door liner, and exterior front and sides.