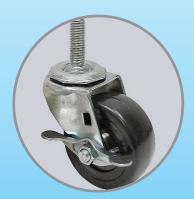

**Roll-In Installation** Our units are shipped with pre-installed stem casters for easy placement. (two and three section units)