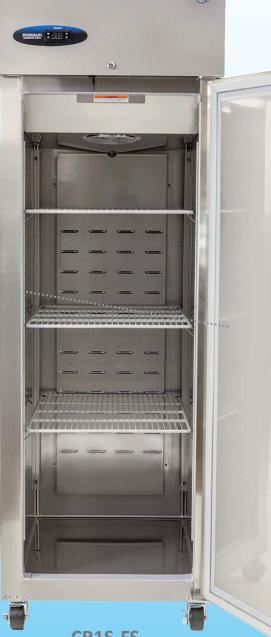

## **COMMERCIAL SERIES**

**Dynamic Ducted Airflow Design** Optimum airflow at each shelf level ensures cold temperatures and food safety.

**All Stainless Cabinet Construction** Stainless steel interior, door liner, and exterior front and sides.