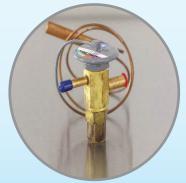

**Top Mount Refrigeration** 

Keeps condenser cleaner - away from floors. No heat rising into cold cabinet area.

**TXV Expansion Valve** Regulates refrigeration flow for faster recovery and efficient operation.