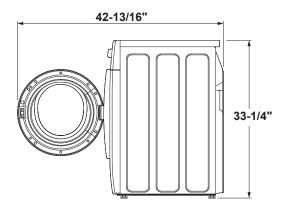

#### **Unit Specifications**

Width 23-7/16"
Depth 25-1/4"
Height 33-1/4"
Weight 103 lbs

#### **Product Technical Illustration**

**ADA COMPLIANCE:** 4" ADA riser and drip pan for 24" frontload model: GAF140SSNWW (sold separately)