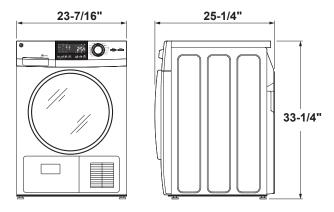

#### **Unit Specifications**

Width 23-7/16"
Depth 25-1/4"
Height 33-1/4"
Weight 103 lbs

#### **Product Technical Illustration**

**ADA COMPLIANCE:** 4" ADA riser and drip pan for 24" frontload model: GAF140SSNWW (sold separately)