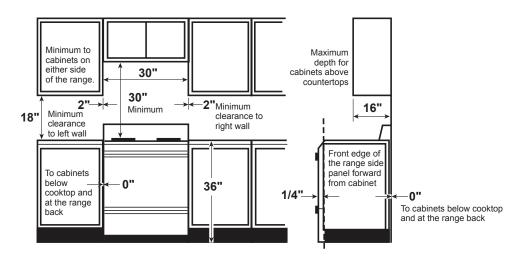

#### **DIMENSIONS AND INSTALLATION INFORMATION (IN INCHES)**

ELECTRICAL RATING: 120V, 60Hz, 3A

Installation Information: Before installing, consult installation instructions packed with product for current dimensional data.