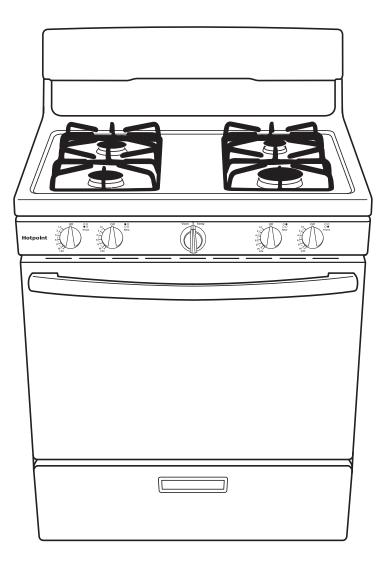

#### **FEATURES AND BENEFITS**

Standard clean oven – Smooth surface and rounded corners make clean-up quick and easy

4.8 cu. ft. oven capacity - Enough room to cook an entire meal at once

Sealed cooktop burners - Contains spills and make cleaning quick and easy

Porcelain upswept cooktop – Raised edges contain spills, while the surface is easy to wipe clean  $\,$ 

 $Heavy\ steel\ grates\ -\ High-grade\ steel\ grates\ offer\ dependable,\ long-lasting\ performance$ 

Two oven racks - Durable to securely hold any cookware

One-piece durable handle – Strong and long-lasting

Broiler drawer – Delivers high concentrated heat for crisping and browning  $\,$ 

Sabbath Mode

Model RGBS300DMWW - White