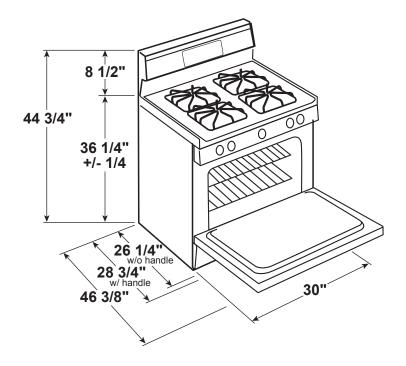

#### **DIMENSIONS AND INSTALLATION INFORMATION (IN INCHES)**

ELECTRICAL RATING: 120V, 60Hz, 3A

Installation Information: Before installing, consult installation instructions packed with product for current dimensional data.

All GE Appliances ranges are equipped with an Anti-Tip device. The installation of this device is an important, required step in the installation of the range.