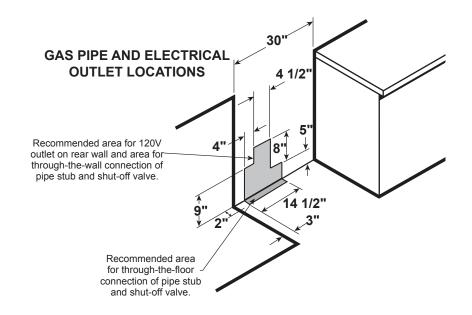

#### **DIMENSIONS AND INSTALLATION INFORMATION (IN INCHES)**

ELECTRICAL RATING: 120V, 60Hz, 3A

Installation Information: Before installing, consult installation instructions packed with product for current dimensional data.