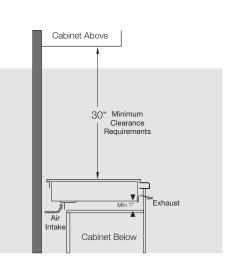

-           |
| DIMENSIONS                                       | S                                  |                         |                         |                         |             |
| Dimensions<br>(inches)                           | Width                              | 33.86"                  | 30.31"                  | 22.83"                  | 11.81"      |
|                                                  | Depth                              | 20.07"                  | 20.07"                  | 20.07"                  | 20.07"      |
|                                                  | Height                             | 2.15"                   | 2.15"                   | 2.15"                   | 2.15"       |

COOKTOPS



for installing Fagor conventional cooktops.