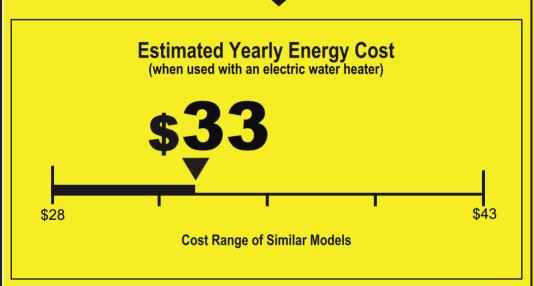

## ENERGYGUIDE

 $\oplus$ 

Dishwasher Capacity: Standard

EDGESTAR Models BIDW1802BL, BIDW1802SS, BIDW1802WH

234<sub>kWh</sub>

**Estimated Yearly Electricity Use** 

**\$24** 

Estimated Yearly Energy Cost (when used with a natural gas water heater)

Your cost will depend on your utility rates and use.

- Cost range based only on standard capacity models.
- Estimated energy cost based on four wash loads a week and a national average electricity cost of 14 cents per kWh and natural gas cost of \$1.21 per therm.
- For more information, visit www.ftc.gov/energy.