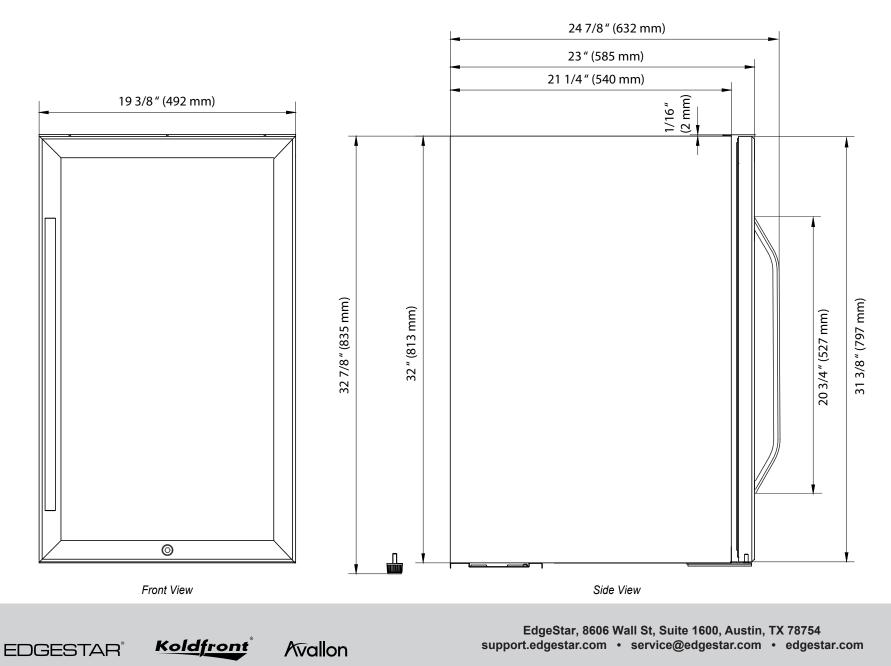

EDGESTAR Document Type: Dimensional Drawing Model: CWF380DZ Version: V1.5 02072019

\*Warranty service should be performed by an authorized service representative only.

EDGESTAR Document Type: Dimensional Drawing Model: CWF380DZ Version: V1.5 02072019