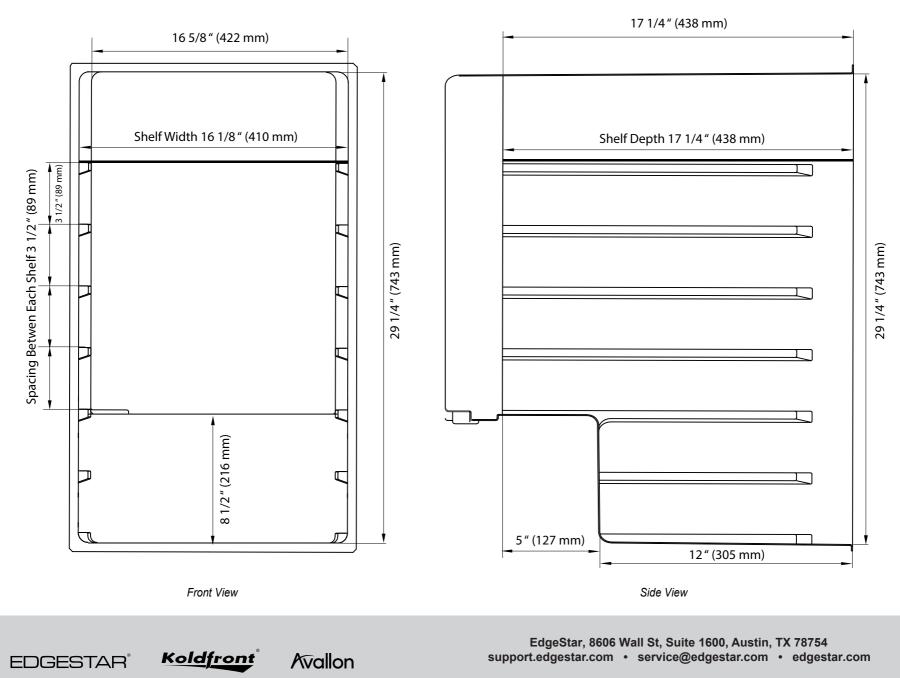

**Interior Dimensions** 

\*Warranty service should be performed by an authorized service representative only.

EDGESTAR Document Type: Dimensional Drawing Model: CWF380DZ Version: V1.5 02072019

®

EDGESTAR

Avallon