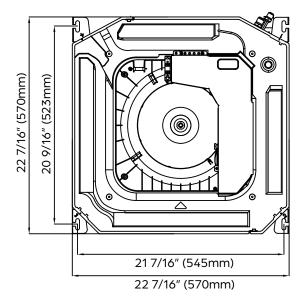

**DIMENSIONS - DRAC09F1A** 

Ø1" (Ø25mm)

| INDOOR UNIT DIMENSIONS |           |          |  |  |
|------------------------|-----------|----------|--|--|
| Unit Dimensions        | Width     | 22 7/16" |  |  |
|                        | Depth     | 22 7/16" |  |  |
|                        | Height    | 10 1/4"  |  |  |
| Carton Dimensions      | Width     | 26 1/16" |  |  |
|                        | Depth     | 26 1/16" |  |  |
|                        | Height    | 12 1/2"  |  |  |
| Net Weight             | 32.0 lbs. |          |  |  |
| Gross Weight           | 38.1 lbs. | -        |  |  |