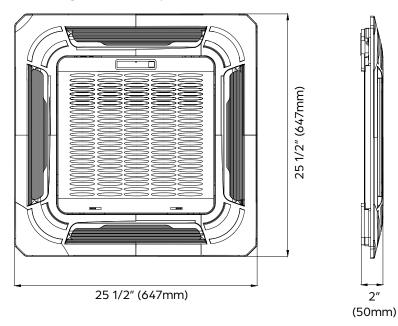

|  |  |
|------------------------|-----------|----------|--|--|
| Unit Dimensions        | Width     | 22 7/16" |  |  |
|                        | Depth     | 22 7/16" |  |  |
|                        | Height    | 10 1/4"  |  |  |
| Carton Dimensions      | Width     | 26 1/16" |  |  |
|                        | Depth     | 26 1/16" |  |  |
|                        | Height    | 12 1/2"  |  |  |
| Net Weight             | 32.0 lbs. |          |  |  |
| Gross Weight           | 38.1 lbs. | -        |  |  |

## **PRODUCT FEATURES**

- Wireless Remote Control with "Follow Me" Technology
- Auto Restart
- Auto Changeover
- 24-hour Timer
- Self Clean Function

<sup>\*</sup>Panel sold separately





Drain Port O.D. / Drain Hose I.D.



**DIMENSIONS - DRAC09F1A** 





## **DRACPANA1A:**