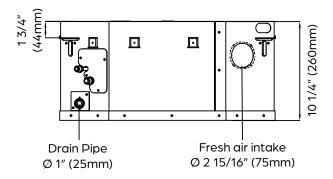

Ø1" (Ø25mm)

| INDOOR UNIT DIMENSIONS |           |          |  |  |
|------------------------|-----------|----------|--|--|
| Unit Dimensions        | Width     | 22 7/16" |  |  |
|                        | Depth     | 22 7/16" |  |  |
|                        | Height    | 10 1/4"  |  |  |
| Carton Dimensions      | Width     | 26 1/16" |  |  |
|                        | Depth     | 26 1/16" |  |  |
|                        | Height    | 12 1/2"  |  |  |
| Net Weight             | 32.0 lbs. |          |  |  |
| Gross Weight           | 38.1 lbs. | -        |  |  |