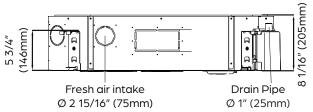

| LINE SET REQUIREMENTS |                  |  |  |  |
|-----------------------|------------------|--|--|--|
| Connection Type       | Flare            |  |  |  |
| Liquid                | Ø3/8" (Ø9.52mm)  |  |  |  |
| Gas                   | Ø5/8" (Ø15.87mm) |  |  |  |

| DIMENSIONS AND WEIGHT |         |           |
|-----------------------|---------|-----------|
|                       | Width   | 32 11/16" |
| Unit Dimensions       | Depth   | 32 11/16" |
|                       | Height  | 8 1/16"   |
| Carton Dimensions     | Width   | 35 13/16" |
|                       | Depth   | 35 13/16" |
|                       | Height  | 9 13/16"  |
| Net Weight            | 47 lbs. |           |
| Gross Weight          | 55 lbs. |           |