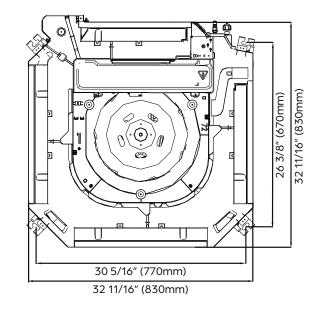

| DIMENSIONS AND WEIGHT |         |           |
|-----------------------|---------|-----------|
|                       | Width   | 32 11/16" |
| Unit Dimensions       | Depth   | 32 11/16" |
|                       | Height  | 8 1/16"   |
| Carton Dimensions     | Width   | 35 13/16" |
|                       | Depth   | 35 13/16" |
|                       | Height  | 9 13/16"  |
| Net Weight            | 47 lbs. |           |
| Gross Weight          | 55 lbs. |           |