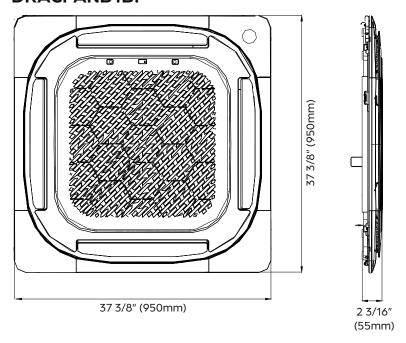

49  |  |  |

| LINE SET REQUIREMENTS |                  |  |  |  |
|-----------------------|------------------|--|--|--|
| Connection Type       | Flare            |  |  |  |
| Liquid                | Ø3/8" (Ø9.52mm)  |  |  |  |
| Gas                   | Ø5/8" (Ø15.87mm) |  |  |  |

| DIMENSIONS AND WEIGHT |         |           |
|-----------------------|---------|-----------|
|                       | Width   | 32 11/16" |
| Unit Dimensions       | Depth   | 32 11/16" |
|                       | Height  | 8 1/16"   |
| Carton Dimensions     | Width   | 35 13/16" |
|                       | Depth   | 35 13/16" |
|                       | Height  | 9 13/16"  |
| Net Weight            | 47 lbs. |           |
| Gross Weight          | 55 lbs. |           |



1











## **DRACPANB1B:**