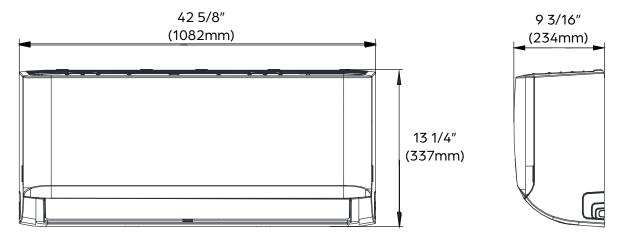

IDU DIMENSIONS - DRAW24F1B

#### **Unit Dimensions**

| DIMENSIONS AND WEIGHT              |           |          |
|------------------------------------|-----------|----------|
| Unit Dimensions  Carton Dimensions | Width     | 42 5/8"  |
|                                    | Depth     | 9 3/16"  |
|                                    | Height    | 13 1/4"  |
|                                    | Width     | 45 1/2"  |
|                                    | Depth     | 12 3/8"  |
|                                    | Height    | 16 5/16" |
| Net Weight                         | 30 lbs.   |          |
| Gross Weight                       | 39.1 lbs. |          |