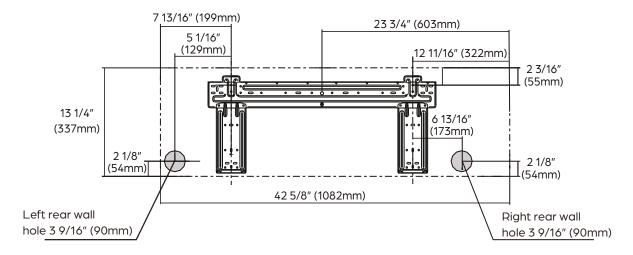

| Ø3/8" (Ø9.52mm) |  |  |
| Gas                   | Ø5/8" (Ø16mm)   |  |  |

| DIMENSIONS AND WEIGHT              |           |          |
|------------------------------------|-----------|----------|
| Unit Dimensions  Carton Dimensions | Width     | 42 5/8"  |
|                                    | Depth     | 9 3/16"  |
|                                    | Height    | 13 1/4"  |
|                                    | Width     | 45 1/2"  |
|                                    | Depth     | 12 3/8"  |
|                                    | Height    | 16 5/16" |
| Net Weight                         | 30 lbs.   |          |
| Gross Weight                       | 39.1 lbs. |          |







IDU DIMENSIONS - DRAW24F1B

#### **Unit Dimensions**



## **Mounting Plate Dimensions**



### **Clearance Distances**