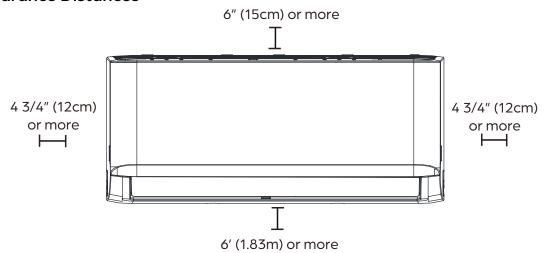

| Gas                   | Ø5/8" (Ø16mm)   |  |  |

| DIMENSIONS AND WEIGHT              |           |          |
|------------------------------------|-----------|----------|
| Unit Dimensions  Carton Dimensions | Width     | 42 5/8"  |
|                                    | Depth     | 9 3/16"  |
|                                    | Height    | 13 1/4"  |
|                                    | Width     | 45 1/2"  |
|                                    | Depth     | 12 3/8"  |
|                                    | Height    | 16 5/16" |
| Net Weight                         | 30 lbs.   |          |
| Gross Weight                       | 39.1 lbs. |          |







IDU DIMENSIONS - DRAW24F1B

#### **Unit Dimensions**



## **Mounting Plate Dimensions**



### **Clearance Distances**