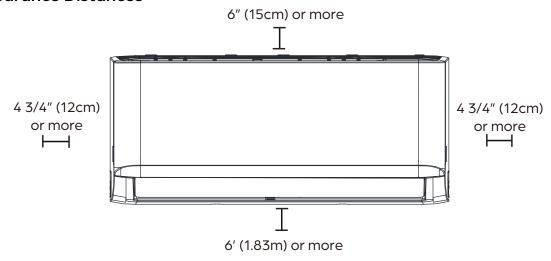

-----------|--|--|
| Connection Type       | Flare           |  |  |
| Liquid                | Ø1/4" (Ø6.35mm) |  |  |
| Gas                   | Ø3/8" (Ø9.52mm) |  |  |

| DIMENSIONS AND WEIGHT |           |           |
|-----------------------|-----------|-----------|
| Unit Dimensions       | Width     | 31 9/16"  |
|                       | Depth     | 7 7/8"    |
|                       | Height    | 11 5/8"   |
| Carton Dimensions     | Width     | 34 7/16"  |
|                       | Depth     | 11 1/4"   |
|                       | Height    | 14 15/16" |
| Net Weight            | 19 lbs.   |           |
| Gross Weight          | 24.3 lbs. |           |











**IDU DIMENSIONS - DRAW09F1B** 

## **Unit Dimensions**



# Mounting Plate Dimensions



### **Clearance Distances**