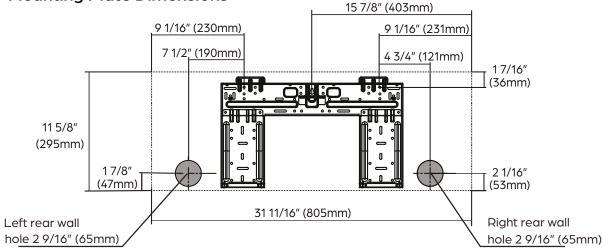

|-----------------------|-----------------|--|--|
| Connection Type       | Flare           |  |  |
| Liquid                | Ø1/4" (Ø6.35mm) |  |  |
| Gas                   | Ø3/8" (Ø9.52mm) |  |  |

| DIMENSIONS AND WEIGHT |           |           |
|-----------------------|-----------|-----------|
| Unit Dimensions       | Width     | 31 9/16"  |
|                       | Depth     | 7 7/8"    |
|                       | Height    | 11 5/8"   |
| Carton Dimensions     | Width     | 34 7/16"  |
|                       | Depth     | 11 1/4"   |
|                       | Height    | 14 15/16" |
| Net Weight            | 19 lbs.   |           |
| Gross Weight          | 24.3 lbs. |           |











**IDU DIMENSIONS - DRAW09F1B** 

## **Unit Dimensions**



# Mounting Plate Dimensions



### **Clearance Distances**