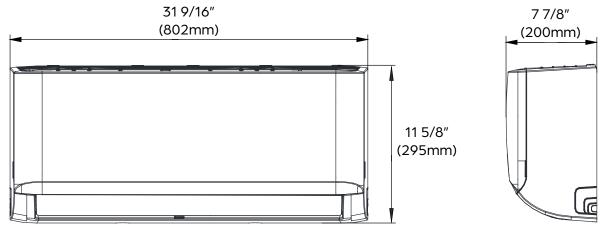

| DIMENSIONS AND WEIGHT |           |           |
|-----------------------|-----------|-----------|
| Unit Dimensions       | Width     | 31 9/16"  |
|                       | Depth     | 7 7/8"    |
|                       | Height    | 11 5/8"   |
| Carton Dimensions     | Width     | 34 7/16"  |
|                       | Depth     | 11 1/4"   |
|                       | Height    | 14 15/16" |
| Net Weight            | 19 lbs.   |           |
| Gross Weight          | 24.3 lbs. |           |

**IDU DIMENSIONS - DRAW09F1B** 

## **Unit Dimensions**