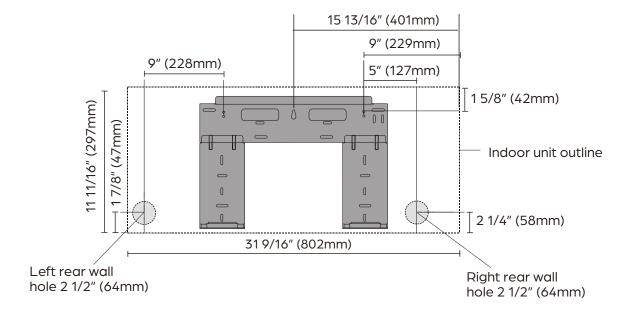

.5 |

| INDOOR UNIT DIMENSIONS |           |           |  |  |
|------------------------|-----------|-----------|--|--|
| Unit Dimensions        | Width     | 31 9/16"  |  |  |
|                        | Depth     | 7 7/16"   |  |  |
|                        | Height    | 11 11/16" |  |  |
| Carton Dimensions      | Width     | 34 7/16"  |  |  |
|                        | Depth     | 11 1/4"   |  |  |
|                        | Height    | 14 15/16" |  |  |
| Net Weight             | 18.5 lbs. |           |  |  |
| Gross Weight           | 24.5 lbs. |           |  |  |

### **PRODUCT FEATURES**

- Wireless Remote Control with "Follow Me" Technology
- Auto Restart
- Auto Changeover
- 24-hour Timer
- Self Clean Function











#### **Unit Dimensions**



# **Mounting Plate Dimensions**



## **Clearance Distances**