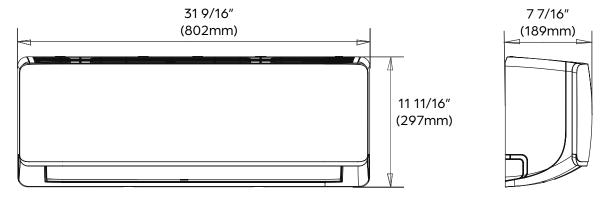

#### **Unit Dimensions**

| INDOOR UNIT DIMENSIONS |           |           |  |  |
|------------------------|-----------|-----------|--|--|
| Unit Dimensions        | Width     | 31 9/16"  |  |  |
|                        | Depth     | 7 7/16"   |  |  |
|                        | Height    | 11 11/16" |  |  |
| Carton Dimensions      | Width     | 34 7/16"  |  |  |
|                        | Depth     | 11 1/4"   |  |  |
|                        | Height    | 14 15/16" |  |  |
| Net Weight             | 18.5 lbs. |           |  |  |
| Gross Weight           | 24.5 lbs. |           |  |  |