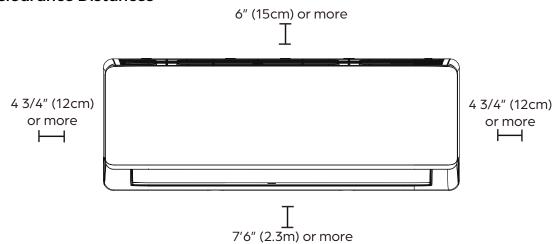

|           |           |  |  |
|------------------------|-----------|-----------|--|--|
| Unit Dimensions        | Width     | 31 9/16"  |  |  |
|                        | Depth     | 7 7/16"   |  |  |
|                        | Height    | 11 11/16" |  |  |
| Carton Dimensions      | Width     | 34 7/16"  |  |  |
|                        | Depth     | 11 1/4"   |  |  |
|                        | Height    | 14 15/16" |  |  |
| Net Weight             | 18.5 lbs. |           |  |  |
| Gross Weight           | 24.5 lbs. |           |  |  |

### **PRODUCT FEATURES**

- Wireless Remote Control with "Follow Me" Technology
- Auto Restart
- Auto Changeover
- 24-hour Timer
- Self Clean Function











#### **Unit Dimensions**



# **Mounting Plate Dimensions**



## **Clearance Distances**