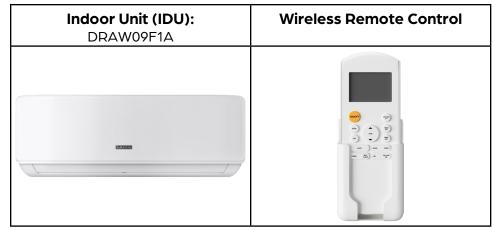

# 9,000 BTU/H WALL MOUNTED IDU

SUBMITTAL COVER SHEET

| PROJECT NAME |      |  |
|--------------|------|--|
| LOCATION     |      |  |
|              |      |  |
| ENGINEED     |      |  |
| CONTRACTOR   |      |  |
| REFERENCE    |      |  |
| SUBMITTED BY | DATE |  |

### **PRODUCT FEATURES**

- Wireless Remote Control with "Follow Me" Technology
- Auto Restart
- Auto Changeover
- 24-hour Timer
- Self Clean Function